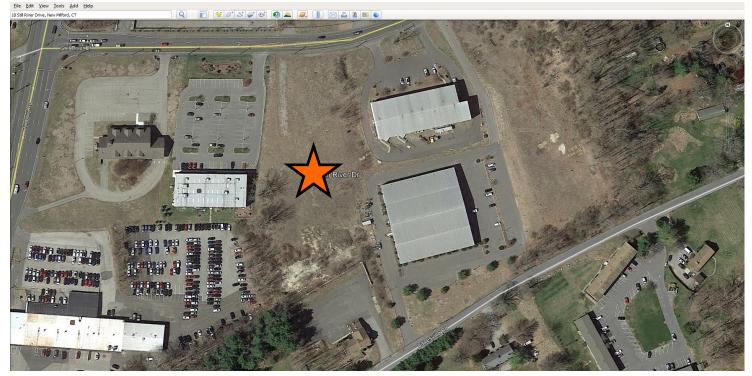

## INDUSTRIAL LAND

18 Still River Road, New Milford, CT

\$750,000

Excellent southern New Milford industrial land. Ideal site to build the following facility: warehouse, manufacturing, assembly, auto repair, contractors yard, research lab or recreational use.

Size: +/- 2.8 Acres

Zone: RI (Restricted Industrial)

Road Frontage: +/- 199 Ft.

Utilities: City Sewer, City Water,

and Gas Available

Taxes: \$10,214 Yearly

Mick Consalvo 203.241-5188 mconsalvo@towercorp.com