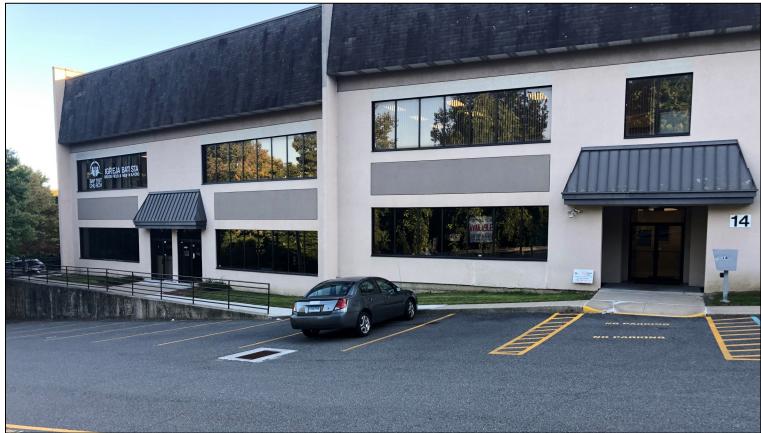

## CONVENIENT LCATION FOR OFFICE, ASSEMBLY OR RECREATIONAL USE

# 14 Del Mar Drive, Brookfield, CT

#### Lease Prices: \$14 Gross + Utilities and Sewer

Ground level units! Building is in great location on the corner of Federal Road (Route 7) and Delmar Drive. Ideal for office, light industrial or recreational use. Easy access to Super 7 and I-84!