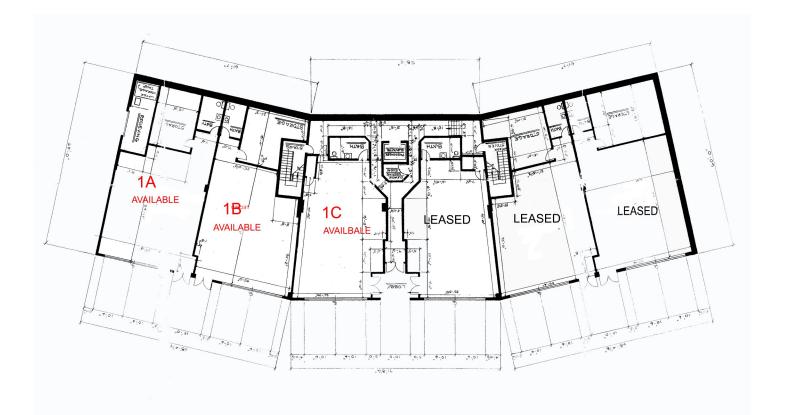

# ~ LAYOUT~

Mick Consalvo 203.241-5188 mconsalvo@towercorp.com

Joe Dimyan 203.313-3920 jdimyan@towercorp.com

Tower Realty Corp. / 246 Federal Rd., Suite D26, Brookfield, CT 06804 / <u>www.towercorp.com</u> 203-775-5000 Office / 203-546-7793 Fax

| Size:      |  |
|------------|--|
| Zone:      |  |
| Heating:   |  |
| Cooling:   |  |
| Plumbing:  |  |
| Utilities: |  |

A-1 +/- 1,823 C-2 Electric Heat Pump Central A/C Private Bath Well Water; Sewer