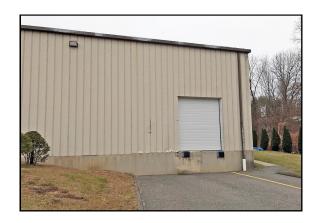

940 FEDERAL ROAD, BROOKFIELD, CT

3,500 sq. ft. industrial space with 16' ceilings, loading dock, 200 AMP 3 phase power, loft area for storage and 500 Sq. Ft. office space! Ideal space for storage, craftsman's shop or machine shop. Easy Access to Route 7 and I-84!

| Size:                  | +/- 3,500 Sq. Ft.           |
|------------------------|-----------------------------|
| Zone:                  | VBD                         |
| <b>Building:</b>       | <b>Pre-engineered Steel</b> |
| <b>Ceiling Height:</b> | 16'                         |
| Utilities:             | Well; Sewer                 |
| Plumbing:              | 2 Baths                     |
| Electrical:            | 200 AMP, 3 Phase            |
| Loading:               | 1 Loading Dock              |
| Heating:               | <b>Electric Heat Pump</b>   |
| Cooling:               | Central A/C                 |
| Finished Office:       | +/- 500 Sq. Ft.             |
| Lease Price:           | \$3,200 + Util.             |
|                        |                             |