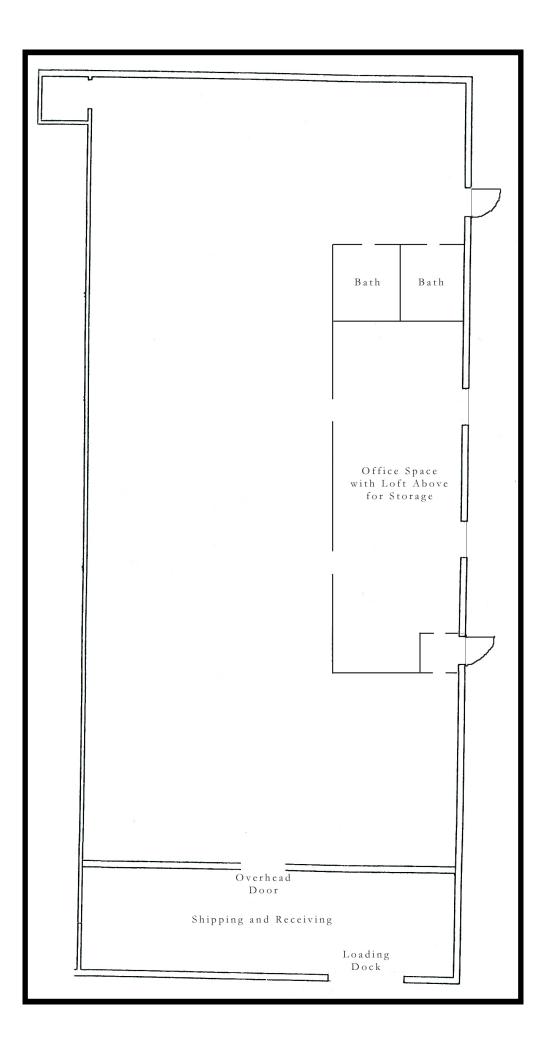

940 FEDERAL ROAD, BROOKFIELD, CT

3,500 sq. ft. industrial space with 16' ceilings, loading dock, 200 AMP 3 phase power, loft area for storage and 500 Sq. Ft. office space! Ideal space for storage, craftsman's shop or machine shop. Easy Access to Route 7 and I-84!

| Size:                  | +/- 3,500 Sq. Ft.           |
|------------------------|-----------------------------|
| Zone:                  | VBD                         |
| <b>Building:</b>       | <b>Pre-engineered Steel</b> |
| <b>Ceiling Height:</b> | 16'                         |
| Utilities:             | Well; Sewer                 |
| Plumbing:              | 2 Baths                     |
| Electrical:            | 200 AMP, 3 Phase            |
| Loading:               | 1 Loading Dock              |
| Heating:               | <b>Electric Heat Pump</b>   |
| Cooling:               | Central A/C                 |
| Finished Office:       | +/- 500 Sq. Ft.             |
| Lease Price:           | \$3,200 + Util.             |
|                        |                             |