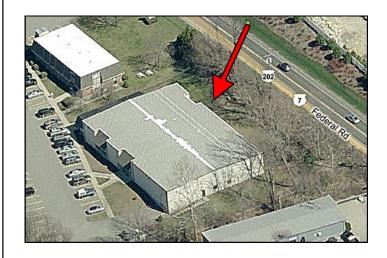

| Size:                  | +/- 3,500 Sq. Ft.           |
|------------------------|-----------------------------|
| Zone:                  | VBD                         |
| <b>Building:</b>       | <b>Pre-engineered Steel</b> |
| <b>Ceiling Height:</b> | 16'                         |
| Utilities:             | Well; Sewer                 |
| Plumbing:              | 2 Baths                     |
| Electrical:            | 200 AMP, 3 Phase            |
| Loading:               | 1 Loading Dock              |
| Heating:               | <b>Electric Heat Pump</b>   |
| Cooling:               | Central A/C                 |
| Finished Office:       | +/- 500 Sq. Ft.             |
| Lease Price:           | \$3,200 + Util.             |
|                        |                             |





Mick Consalvo 203.241-5188 mconsalvo@towercorp.com

Tower Realty Corp. / 246 Federal Rd., Suite D26, Brookfield, CT 06804 / <u>www.towercorp.com</u> 203-775-5000 Office / 203-546-7793 Fax

No warranty of representation, expressed or implied is made as to the accuracy of the information contained herein, and same is submitted subject to errors, omissions, change of price, rental, sale or other conditions, withdrawal without notice, and to any special listing conditions imposed by our principals.



940 Federal Road (Route 7), Brookfield, CT