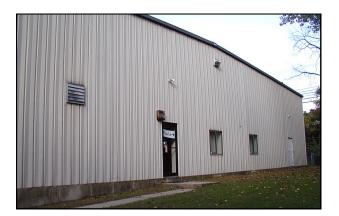

940 FEDERAL ROAD, BROOKFIELD, CT

3,500 sq. ft. industrial space with 16' ceilings, loading dock, 200 AMP 3 phase power, loft area for storage and 500 Sq. Ft. office space! Ideal space for storage, craftsman's shop or machine shop. Easy Access to Route 7 and I-84!

940 Federal Road (Route 7), Brookfield, CT