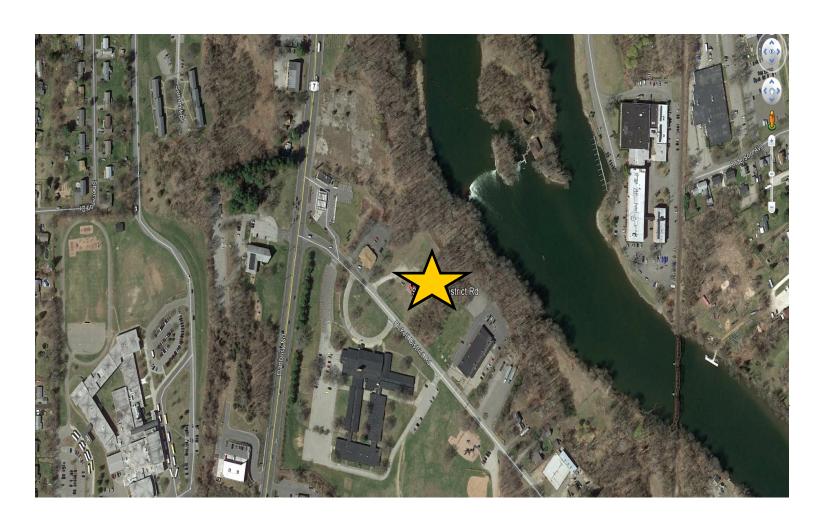

## 9 PICKETT DISTRICT ROAD NEW MILFORD, CT

9 Pickett District Road New Milford, CT

Sale Price: \$710,000

Level 1.78 Acres of industrial land in Southern New Milford. Property has 1,750 sq. ft. building with two large drive in doors, high ceilings and office. Ideal for contractor's yard, automobile repair / storage, or industrial complex.

Please contact Michael Dimyan or Mick Consalvo for more information.

Location: 9 Pickett District Road, New Milford, CT

1.78 Acres

Land:

Zone:

Building: 1,750 Sq. Ft. Shop with office

Loading: Two 12 Ft. Drive in doors