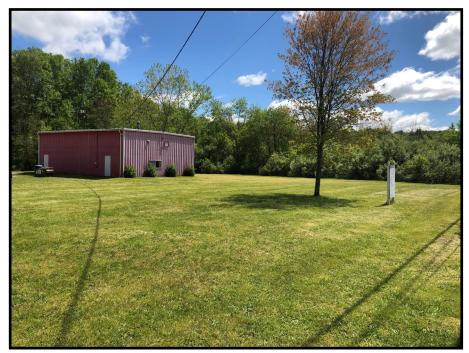

## 9 PICKETT DISTRICT ROAD NEW MILFORD, CT

9 Pickett District Road New Milford, CT

Sale Price: \$710,000

Level 1.78 Acres of industrial land in Southern New Milford. Property has 1,750 sq. ft. building with two large drive in doors, high ceilings and office. Ideal for contractor's yard, automobile repair / storage, or industrial complex.

Please contact Michael Dimyan or Mick Consalvo for more information.

Location: 9 Pickett District Road, New Milford, CT

1.78 Acres

Land:

Zone:

Building: 1,750 Sq. Ft. Shop with office

Loading: Two 12 Ft. Drive in doors

Frontage: 229 Feet

Utilities:: City water, septic, sewer in

road in front of property.

Taxes: \$5,162.25

Mick Consalvo 203.241-5188 mconsalvo@towercorp.com

**Michael Dimyan** 203.948-2891 mdimyan@towercorp.com