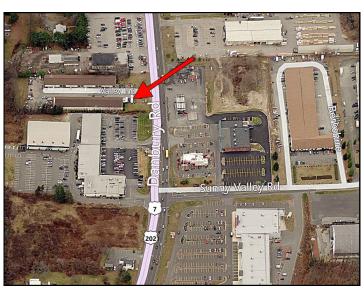

## 147 DANBURY ROAD, (Rte 7.) NEW MILFORD, CT

Sizes: Unit 4: 1,000 Sq. Ft.
Unit 5: 1,000 Sq. Ft.
Unit 6: 1,000 Sq. Ft.

Unit 6: 1,000 Sq. Ft.

Prices: Unit 4: \$99,500

Unit 5 & 6: \$199,000 Units 4,5,& 6: \$289,500

Loading: Each unit has 1 10' drive in

door

Ceiling Height: 12'

Heating & Cooling: Gas Heat & full A/C
Common Charges: \$124 per month per unit
Taxes: \$1,396 per year per unit

Comments: Industrial condominium located on Rte. 7 in Southern New Milford. Ideal for storage, assembly or manufacturing.