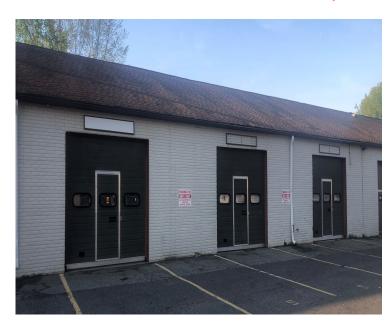

## ~ FOR SALE ~ INDUSTRAIL CONDOMINIUM NEW MILFORD, CT

## 147 DANBURY ROAD, (Rte 7.) NEW MILFORD, CT

Sizes: Unit 4: 1,000 Sq. Ft.
Unit 5: 1,000 Sq. Ft.
Unit 6: 1,000 Sq. Ft.

Unit 6: 1,000 Sq. Ft.

Prices: Unit 4: \$99,500

Unit 5 & 6: \$199,000 Units 4,5,& 6: \$289,500

**Zone:** I (Industrial)

Plumbing:

**Units 4 & 5: Plumbing in floor for baths.** 

Unit 6: 1 bath, 1 slop sink

Electrical: Each unit has 200 Amp single

phase power (3 phase available)

Year Built: 1987 Ceiling Height: 12 Ft.

Loading: Each unit has 1 10' drive in

door

Ceiling Height: 12'

Heating & Cooling: Gas Heat & full A/C
Common Charges: \$124 per month per unit
Taxes: \$1,396 per year per unit

Comments: Industrial condominium located on Rte. 7 in Southern New Milford. Ideal for storage, assembly or manufacturing.