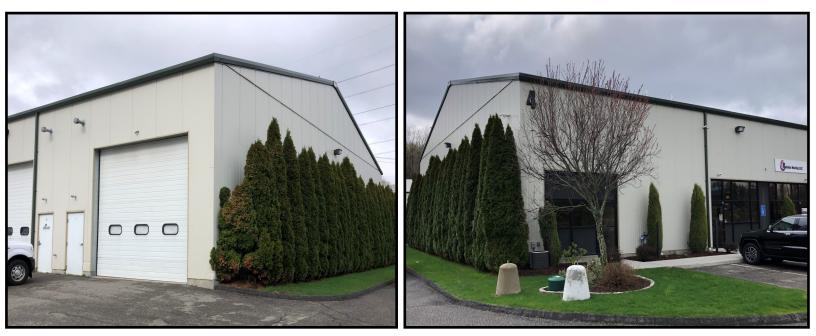

# IMMACULATE INDUSTRIAL CONDOMINIUM

#### 4 Sand Cut Road, Unit 1 Brookfield, CT

#### Sale Price: \$279,000

Immaculate end unit industrial condominium. Unit Features: 800 Sq. Ft. Office Loft, 14'X14' Drive in door, 200 Amp, 3 Phase power, slop sink and alarm system. Unit has been freshly painted and warehouse has epoxy floor! Ideal for warehouse, contractor, distribution, assembly, lab or light manufacturing. Great location with easy access to I-84.