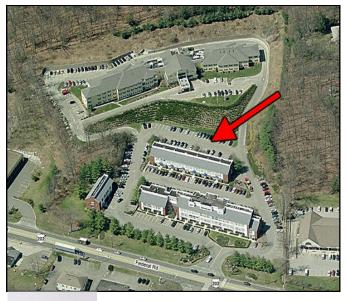

## **OFFICE CONDOMINIUM BROOKFIELD COMMONS**

246 Federal Road, Unit D22, Brookfield, CT

| Size:                  | +/- 1,410 Sq. Ft.                        |
|------------------------|------------------------------------------|
| Layout:                | Reception, five private offices and bath |
| Zone:                  | C-1                                      |
| Year Built:            | 1986                                     |
| Heat:                  | <b>Electric Heat Pump</b>                |
| Cooling:               | Central A/C                              |
| Utilities:             | Well, Sewer                              |
| <b>Common Charges:</b> | \$360.25 per month                       |
| Taxes:                 | \$3,105                                  |

Location! Location! Ground Level office space with lots of windows and plenty of parking. Excellent complex convenient to shopping, restaurants and easy access to I-84. Ideal for any professional office or medical use.

## Brookfield Commons 246 Federal Road, Brookfield, CT