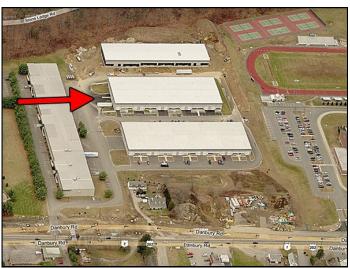

## 458 DANBURY ROAD, UNITS B4 & B5 NEW MILFORD, CT

Unit Sizes Option: B4 - 3,000 Sq. Ft. B5 - 3,000 Sq. Ft. B4/B5 - 6,000 Sq. Ft.

Zone: IC

**Construction:** Split Block and Metal with

**Glass Front** 

**Utilities:** United Water, Yankee Gas