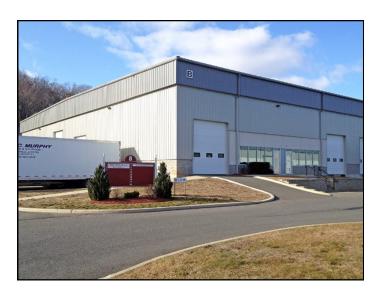

## 458 DANBURY ROAD, UNITS B4 & B5 NEW MILFORD, CT

Unit Sizes Option: B4 - 3,000 Sq. Ft. B5 - 3,000 Sq. Ft. B4/B5 - 6,000 Sq. Ft.

Zone: IC

**Construction:** Split Block and Metal with

**Glass Front** 

**Utilities:** United Water, Yankee Gas

Loading: 1 14' Drive-In Door for each

unit

Lease Price: \$2,500 + utilities

Immaculate 3,000 to 6,000 Sq. Ft. with great Southern New Milford location. Units have 14' drive in doors, and 24' ceilings. Ideal space for warehouse, distribution assembly or manufacturing.