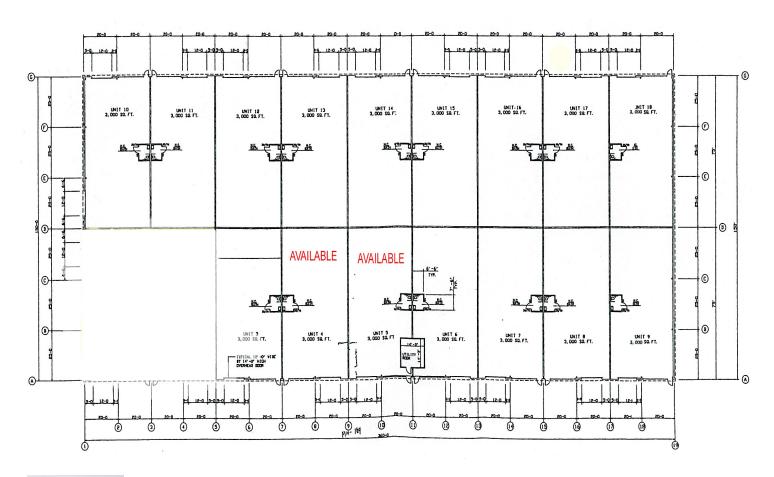

## 458 DANBURY ROAD, UNITS B4 & B5 NEW MILFORD, CT

Unit Sizes Option: B4 - 3,000 Sq. Ft. B5 - 3,000 Sq. Ft. B4/B5 - 6,000 Sq. Ft.

Zone: IC

**Construction:** Split Block and Metal with

**Glass Front** 

**Utilities:** United Water, Yankee Gas

Loading: 1 14' Drive-In Door for each

unit

Lease Price: \$2,500 + utilities

Immaculate 3,000 to 6,000 Sq. Ft. with great Southern New Milford location. Units have 14' drive in doors, and 24' ceilings. Ideal space for warehouse, distribution assembly or manufacturing.