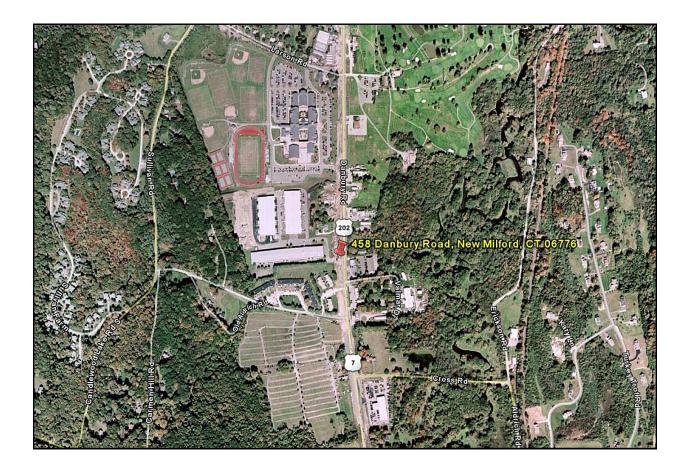

## 458 DANBURY ROAD, UNITS B4 & B5 NEW MILFORD, CT

| Unit Sizes Option: | B4 - 3,000 Sq. Ft.<br>B5 - 3,000 Sq. Ft.<br>B4/B5 - 6,000 Sq. Ft.     |
|--------------------|-----------------------------------------------------------------------|
| Zone:              | IC                                                                    |
| Construction:      | Split Block and Metal with<br>Glass Front                             |
| Utilities:         | United Water , Yankee Gas<br>and Septic                               |
| Electrical:        | 200 AMP, 3 phase service for each unit                                |
| Year Built:        | 2006                                                                  |
| Sprinkler:         | Yes                                                                   |
| Baths:             | 1 Handicap bath in each unit<br>with plumbing for additional<br>baths |
| Ceiling Height:    | 24 ft.                                                                |
| Loading:           | 1 14' Drive-In Door for each<br>unit                                  |
| Lease Price:       | \$2,500 + utilities per unit                                          |

Immaculate 3,000 to 6,000 Sq. Ft. with great Southern New Milford location. Units have 14' drive in doors, and 24' ceilings. Ideal space for warehouse, distribution, assembly or manufacturing.

Mick Consalvo 203.241-5188 mconsalvo@towercorp.com