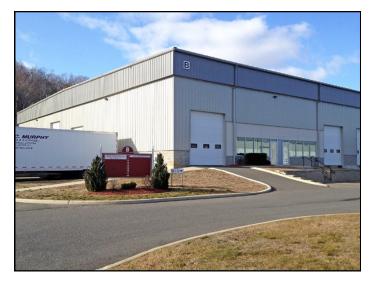

## ~ FOR LEASE ~ INDUSTRIAL / FLEX SPACE

## 458 DANBURY ROAD, UNITS B4 & B5 NEW MILFORD, CT

| Unit Sizes Option: | B4 - 3,000 Sq. Ft.<br>B5 - 3,000 Sq. Ft.<br>B4/B5 - 6,000 Sq. Ft.     |
|--------------------|-----------------------------------------------------------------------|
| Zone:              | IC                                                                    |
| Construction:      | Split Block and Metal with<br>Glass Front                             |
| Utilities:         | United Water , Yankee Gas<br>and Septic                               |
| Electrical:        | 200 AMP, 3 phase service for each unit                                |
| Year Built:        | 2006                                                                  |
| Sprinkler:         | Yes                                                                   |
| Baths:             | 1 Handicap bath in each unit<br>with plumbing for additional<br>baths |
| Ceiling Height:    | 24 ft.                                                                |
| Loading:           | 1 14' Drive-In Door for each<br>unit                                  |
| Lease Price:       | \$2,500 + utilities per unit                                          |

Immaculate 3,000 to 6,000 Sq. Ft. with great Southern New Milford location. Units have 14' drive in doors, and 24' ceilings. Ideal space for warehouse, distribution, assembly or manufacturing.

Mick Consalvo 203.241-5188 mconsalvo@towercorp.com