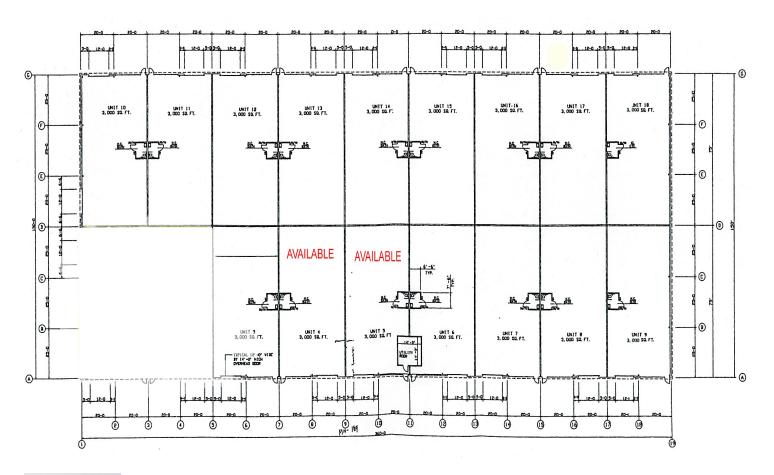

## 458 DANBURY ROAD, UNITS B4 & B5 NEW MILFORD, CT

| Unit Sizes Option: | B4 - 3,000 Sq. Ft.<br>B5 - 3,000 Sq. Ft.<br>B4/B5 - 6,000 Sq. Ft.     |
|--------------------|-----------------------------------------------------------------------|
| Zone:              | IC                                                                    |
| Construction:      | Split Block and Metal with<br>Glass Front                             |
| Utilities:         | United Water , Yankee Gas<br>and Septic                               |
| Electrical:        | 200 AMP, 3 phase service for each unit                                |
| Year Built:        | 2006                                                                  |
| Sprinkler:         | Yes                                                                   |
| Baths:             | 1 Handicap bath in each unit<br>with plumbing for additional<br>baths |
| Ceiling Height:    | 24 ft.                                                                |
| Loading:           | 1 14' Drive-In Door for each<br>unit                                  |
| Lease Price:       | \$2,500 + utilities per unit                                          |

Immaculate 3,000 to 6,000 Sq. Ft. with great Southern New Milford location. Units have 14' drive in doors, and 24' ceilings. Ideal space for warehouse, distribution, assembly or manufacturing.

Mick Consalvo 203.241-5188 mconsalvo@towercorp.com