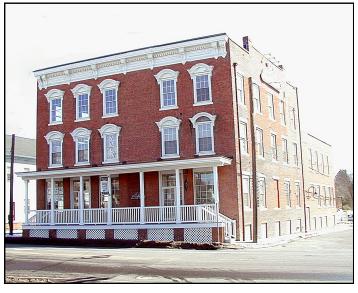

#### **PROFESIONAL OFFICE SUITES**

This is a truly special building in a truly special location. Referred to as the *Gateway to New Milford*, this historic red brick building was completely renovated. It is ADA compliant throughout. It has a state of the art sprinkler system, a compliant fire alarm system; beautifully paneled elevator; artistically tiled lobby entrance; and plenty of its own parking. All units have separate HVAC and Filter system.

The building combines the best of the old with the best of the new... making this a truly special place for any tenant to call "home".

Building Size: +/- 23,000 Sq. Ft. (With Annex)

Available Units: Unit 1: +/- 830 Sq. Ft. - \$958 + Utilities