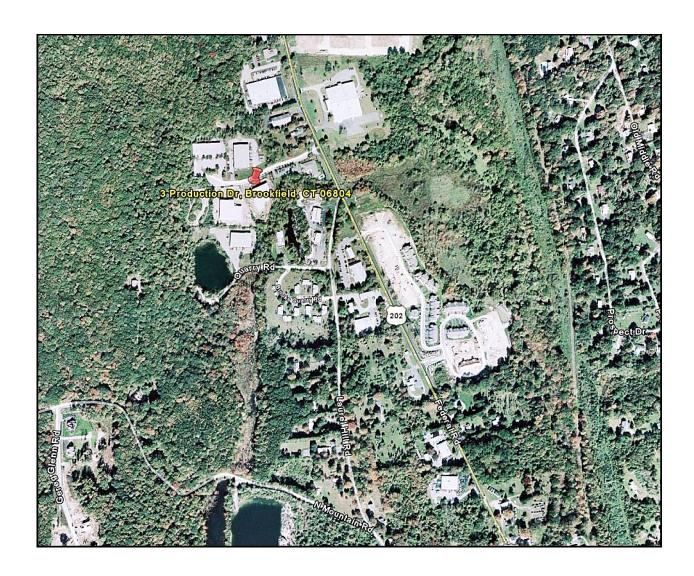

## 3 PRODUCTION DRIVE, BROOKFIELD, CT

3 Production Drive Brookfield, CT

Great industrial complex in excellent location with easy access to Rt. 7 and I84. High ceilings, offices, loading docks and drive in door. Ideal for warehouse, assembly or light manufacturing.