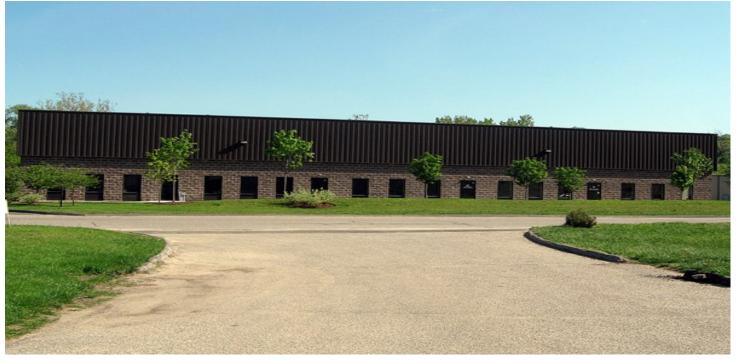

## 3 PRODUCTION DRIVE, BROOKFIELD, CT

3 Production Drive Brookfield, CT

Great industrial complex in excellent location with easy access to Rt. 7 and I84. High ceilings, offices, loading docks and drive in door. Ideal for warehouse, assembly or light manufacturing.