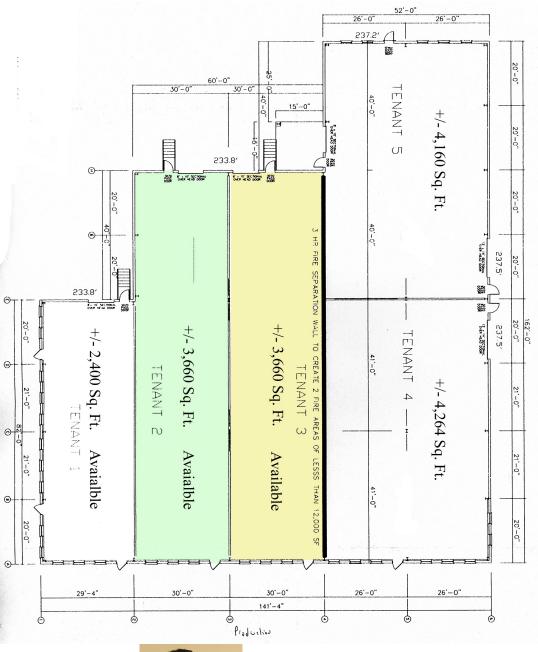

Size: +/- 7,320 Sq. Ft. with 1,200

Mezzanine Storage

Zone: C-GN

Loading: 2 Loading docks, 1 drive in ramp

Heat: Gas

Ceiling Height: 20 Feet

Power: 200 Amp, 3Phase

Bathrooms: 1 Handicap Bathroom