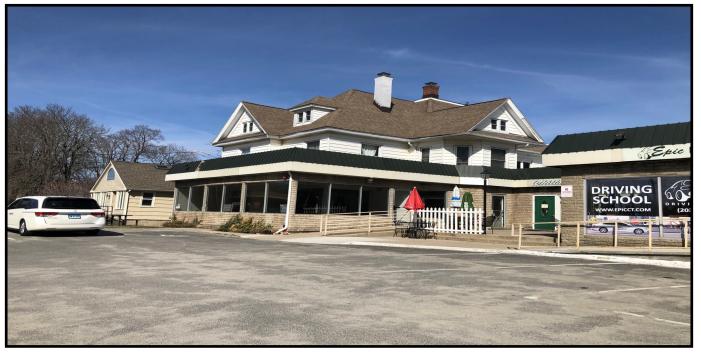

OFFICE / MEDICAL SPACE 273 GREENWOOD AVE, BETHEL, CT

## 273 Greenwood Avenue, Bethel, CT

Freshly painted and carpeted! This small office/medical space is ideal for any professional use. Great exposure on Greenwood Avenue, onsite parking and much more!

Please contact Mick Consalvo or Michael Dimyan or more information.