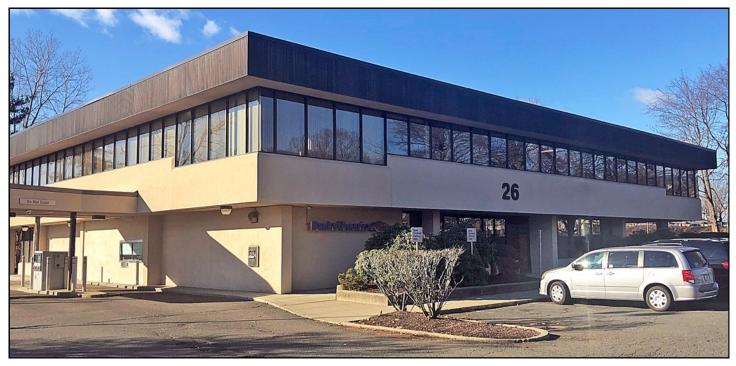

# TOWER REALTY CORP.

#### **CORNER OFFICE SUITE**

26 Mill Plain Road, Unit 2D Danbury, CT

**Lease Price: \$15 Gross + Utilities** 

Great west side Danbury office suite in well-maintained building! Unit features: windowed offices, reception area, kitchen and bullpen area. Space will be delivered with new flooring and fresh paint. Size: +/- 2,750Sq. Ft.

Layout: Reception Area, Three

Private Offices, Bullpen Area, and

Kitchenette

Zone: CA80 (Commercial)

Year Built: 1981

Plumbing: Common Baths

(Each Floor)

Utilities: Well Water; Sewer

Heating: Oil Heat Cooling: Central A/C

Elevator: Yes

Mick Consalvo 203.241-5188 mconsalvo@towercorp.com

Michael Dimyan 203.948-2891 mdimyan@towercorp.com

Tower Realty Corp. / 246 Federal Rd., Suite D26, Brookfield, CT 06804 / www.towercorp.com 203-775-5000 Office / 203-546-7793 Fax