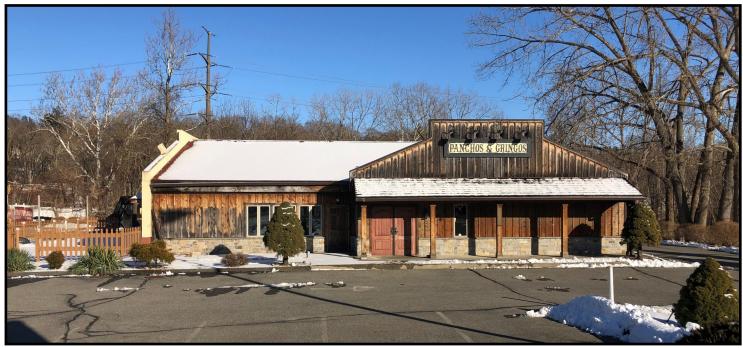

# FREESTANDING RESTAURANT/RETAIL BUILDING/OFFICE/MEDICAL

779 Federal Road Brookfield, CT

Lease Price: \$18.00 NNN

Freestanding 4,091 restaurant building on level .938 acres. Site has 181' of Route 7 road frontage and is connected to city sewer and gas.

This former Mexican Restaurant is ideal for: Restaurant, Retail, Office, or Medical use. The freestanding building sits in the middle of Brookfield's New Town Center District with a new Street Scape and Still River Greenway which sees nearly 200,000 pedestrians users. Size: +/- 4,091 Sq. Ft.