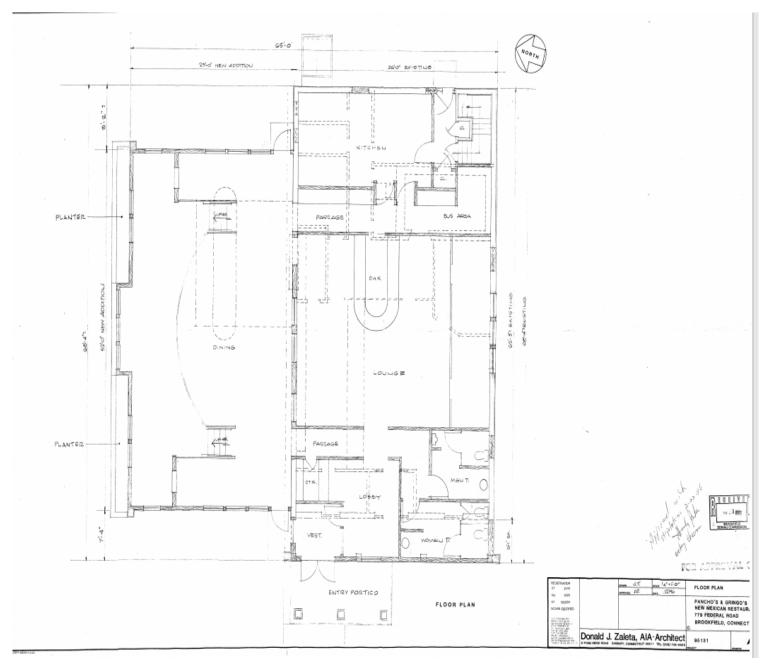

h sees nearly 200,000 pedestrians users. Size: +/- 4,091 Sq. Ft.

Plus Additional 2,196 Sq. Ft. Basement and 1,390 Sq. Ft.

Patio

Lot Size: +/- .938Acres

Road Frontage: 181 Ft. on Route 7

Zone: TCD (Town Center)

Year Built: 1978

Parking: +/- 58 Car Parking

Traffic Count: +/- 28,651 Vehicles Daily

(2018)

Heating: Gas Heat

Cooling: Central A/C

Utilities: City Sewer, Gas and Well

Water (City water available in

street)



Mick Consalvo 203.241-5188 mconsalvo@towercorp.com

Tower Realty Corp. / 246 Federal Rd., Suite D26, Brookfield, CT 06804 / www.towercorp.com 203-775-5000 Office / 203-546-7793 Fax

### **ADDITOINAL PHOTOS**

779 FEDERAL RD BROOKFIELD, CT









Mick Consalvo 203.241-5188 mconsalvo@towercorp.com

## LAYOUT - GROUND LEVEL

## 254 DANBURY ROAD, NEW MILFORD, CT







Mick Consalvo 203.241-5188 mconsalvo@towercorp.com

#### **SITE PLAN**

## 254 DANBURY ROAD, NEW MILFORD, CT







Mick Consalvo 203.241-5188 mconsalvo@towercorp.com