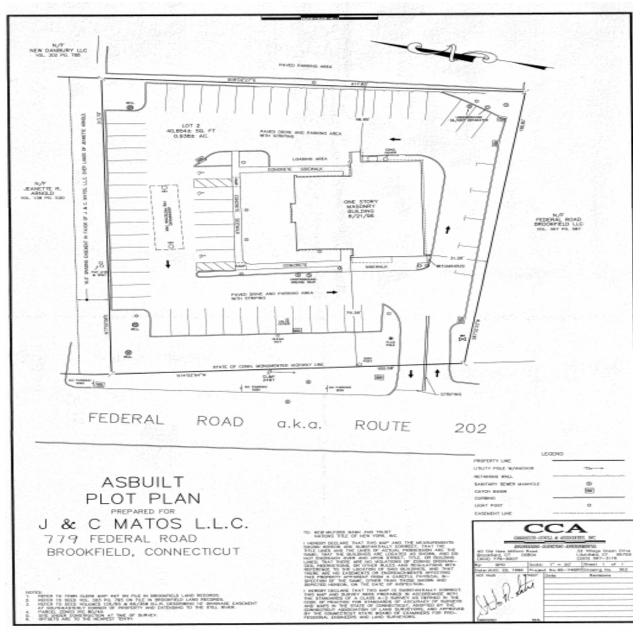

q. Ft.

Patio

Lot Size: +/- .938Acres

Road Frontage: 181 Ft. on Route 7

Zone: TCD (Town Center)

Year Built: 1978

Parking: +/- 58 Car Parking

Traffic Count: +/- 28,651 Vehicles Daily

(2018)

Heating: Gas Heat

Cooling: Central A/C

Utilities: City Sewer, Gas and Well

Water (City water available in

street)



Mick Consalvo 203.241-5188 mconsalvo@towercorp.com

Tower Realty Corp. / 246 Federal Rd., Suite D26, Brookfield, CT 06804 / www.towercorp.com 203-775-5000 Office / 203-546-7793 Fax

### **ADDITOINAL PHOTOS**

779 FEDERAL RD BROOKFIELD, CT









Mick Consalvo 203.241-5188 mconsalvo@towercorp.com

## LAYOUT - GROUND LEVEL

## 254 DANBURY ROAD, NEW MILFORD, CT







Mick Consalvo 203.241-5188 mconsalvo@towercorp.com

#### **SITE PLAN**

## 254 DANBURY ROAD, NEW MILFORD, CT







Mick Consalvo 203.241-5188 mconsalvo@towercorp.com