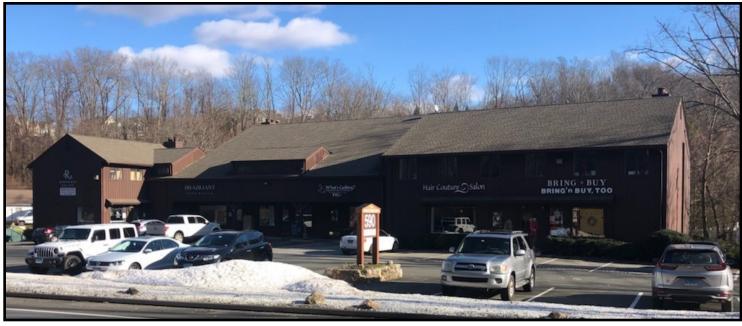

# INVESTMENT PROPERTY RIDGEFIELD, CT.

590 Danbury Road, Ridgefield CT Price: \$2,200,000

Rare opportunity to own an investment property in Ridgefield, CT. Building includes 6 retail stores, 6 office suites and 5 garage units. Current N.O.I \$162,458. Current Cap Rate 7.38%.

Building Size: +/- 15,010 Sq Ft Land: 1.52 Acres

Utilities: City Sewer, Well Taxes: \$39,976 Yearly

Layout : Ground level Rear: 5 Garages First Floor Retail: 6 Stores

3rd Floor Office: 6 Office Suites

Michael Dimyan 203.948-2891 mdimyan@towercorp.com