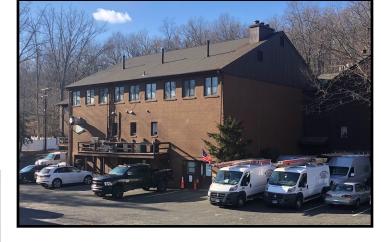

# INVESTMENT PROPERTY RIDGEFIELD, CT.

590 Danbury Road, Ridgefield CT Price: \$2,200,000

Rare opportunity to own an investment property in Ridgefield, CT. Building includes 6 retail stores, 6 office suites and 5 garage units. Current N.O.I \$162,458. Current Cap Rate 7.38%.

Building Size: +/- 15,010 Sq Ft Land: 1.52 Acres

Utilities: City Sewer, Well Taxes: \$39,976 Yearly

Layout : Ground level Rear: 5 Garages First Floor Retail: 6 Stores

3rd Floor Office: 6 Office Suites

Michael Dimyan 203.948-2891 mdimyan@towercorp.com