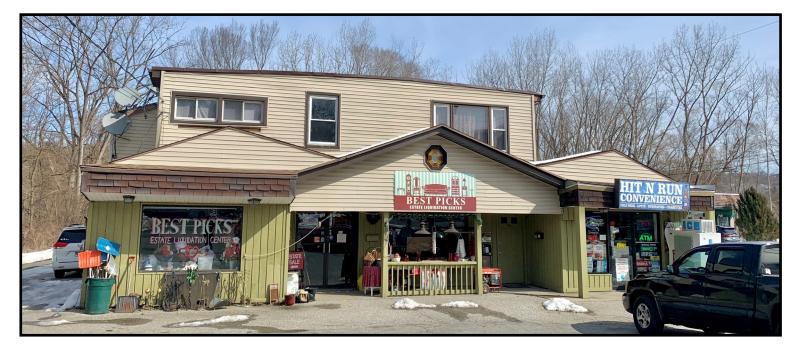

# 50 Kent Road New Milford, CT Sale Price: \$695,000 NOI: \$50,780

Investors see here! Two, 2 - bedrooms and 2 retail stores with great rental history! Owner has been operating his business here for 20+ years and with lease back for 10 years with options! Roof and HVAC system brand new! Net operating income \$50,780. 7.3% Cap rate.

| Building Size: |
|----------------|
| Land:          |
| Zone:          |
| Heating:       |
| Cooling:       |
| Utilities:     |
| Year Built:    |
| Roof:          |
| Cap Rate:      |

+/- 6,383 Sq. Ft. +/- 1.06 Acres B-1 Propane Heat Wall A/C City Water and septic 1953 New 7.3%