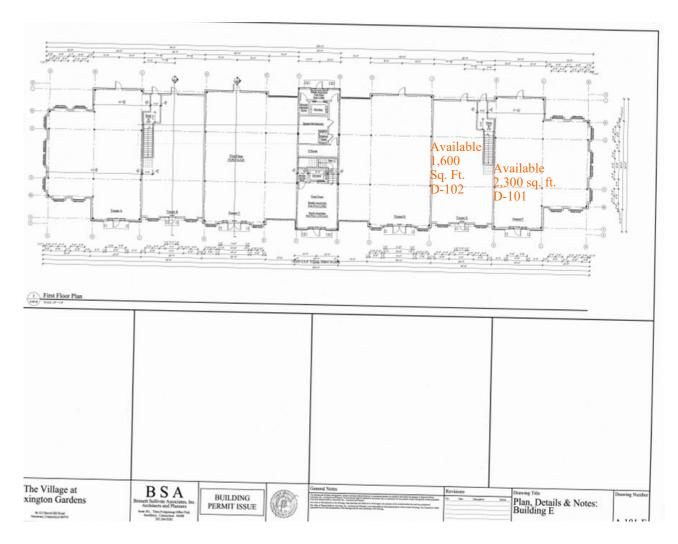

Sizes: Unit D-101 +/- 2,300 Sq. Ft. Unit D-102 +/- 1,600 Sq. Ft.

Layout: First floor open floor plan

Heating: Gas Heat

Parking:

Utilities: City Water, Sewer and Gas

Ample on site

Price: \$21 NNN

Mick Consalvo 203.241-5188 mconsalvo@towercorp.com