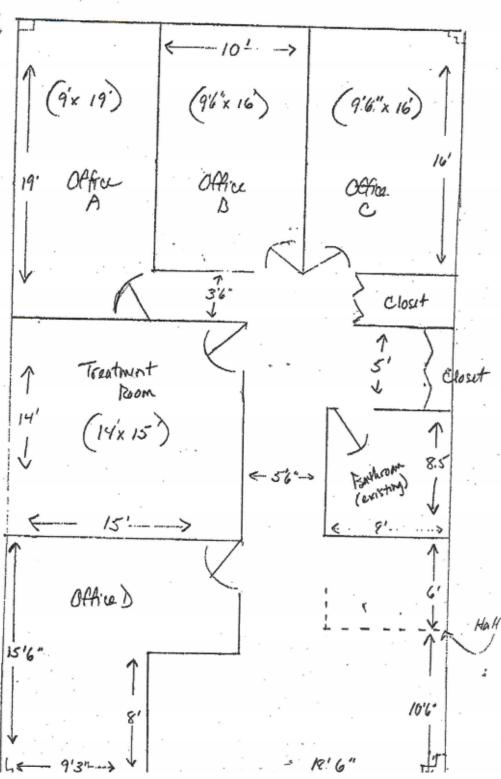

### 246 Federal Road, Unit D22, Brookfield, CT

Size: +/- 1,410 Sq. Ft.

Layout: Reception, five private

offices and bath

Zone: C-1

Year Built: 1986

Heat: Electric Heat Pump

Cooling: Central A/C
Utilities: Well, Sewer
Lease Price: \$10.00 NNN

Mick Consalvo 203.241-5188 mconsalvo@towercorp.com

Tower Realty Corp. / 246 Federal Rd., Suite D26, Brookfield, CT 06804 / www.towercorp.com

Approximately 28'6"x 48'6"