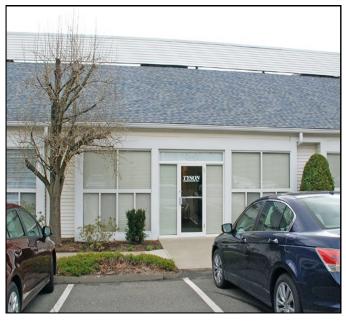

### 246 Federal Road, Unit D22, Brookfield, CT

Size: +/- 1,410 Sq. Ft.

Layout: Reception, five private

offices and bath

Zone: C-1

Year Built: 1986

Heat: Electric Heat Pump

Cooling: Central A/C
Utilities: Well, Sewer
Lease Price: \$10.00 NNN

Location! Location! Ground Level office space with lots of windows and plenty of parking. Excellent complex convenient to shopping, restaurants and easy access to I-84. Ideal for any professional office or medical use.