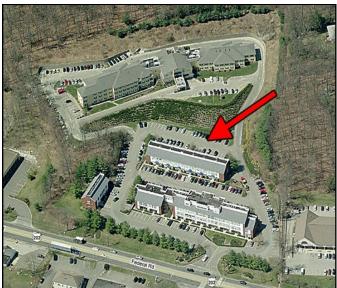

### 246 Federal Road, Unit D22, Brookfield, CT

Size: +/- 1,410 Sq. Ft.

Layout: Reception, five private

offices and bath

Zone: C-1

Year Built: 1986

Heat: Electric Heat Pump

Cooling: Central A/C
Utilities: Well, Sewer
Lease Price: \$10.00 NNN

Location! Location! Ground Level office space with lots of windows and plenty of parking. Excellent complex convenient to shopping, restaurants and easy access to I-84. Ideal for any professional office or medical use.