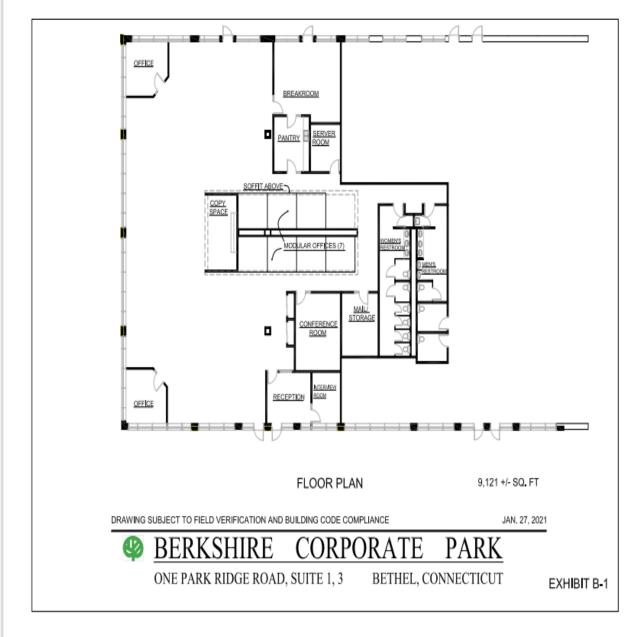

#### Lease: Price: \$12.00 NNN

+/- 9,121 sq. ft. of bright and clean office space / flex space. Space features:

Two private offices, conference room, reception area, breakroom, kitchen and large open bullpen area. Ideal uses include office, lab, assembly or light manufacturing. Be neighbors with Duracell, Branson Ultrasonics, Linde, Memry Corporation, and many more. Great location with easy access to I84.

## 2000

10 - 16 Ft. **Plumbing:** 

Two Baths

Bullpen

+/- 9,121Sq. Ft.

IP (Commercial)

Two Private offices, Conference Room

Reception, Break Room,

Kitchen and Large open

A Drive In Door can be added. A shared Loading Dock is available.

Heating: Cooling:

Loading:

Gas Heat

Central A/C