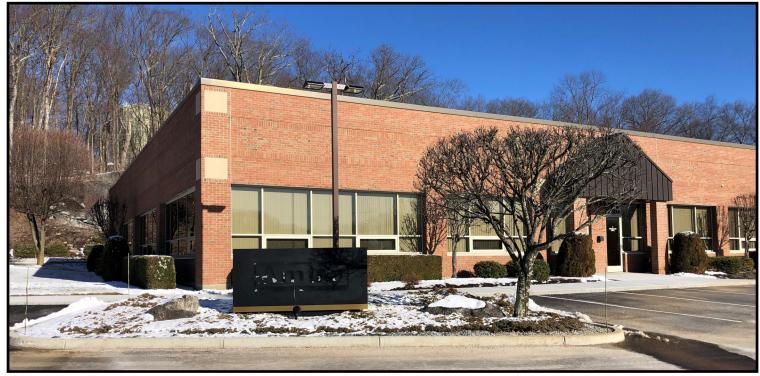

# ~ FOR LEASE ~

#### **OFFICE** or FLEX SPACE **BERKSHIRE CORPORATE PARK**

### 1 Park Ridge Road, Suites 1 & 3 **Bethel**, CT

#### Lease: Price: \$12.00 NNN

+/- 9,121 sq. ft. of bright and clean office space / flex space. Space features:

Two private offices, conference room, reception area, breakroom, kitchen and large open bullpen area. Ideal uses include office, lab, assembly or light manufacturing. Be neighbors with Duracell, Branson Ultrasonics, Linde, Memry Corporation, and many more. Great location with easy access to I84.