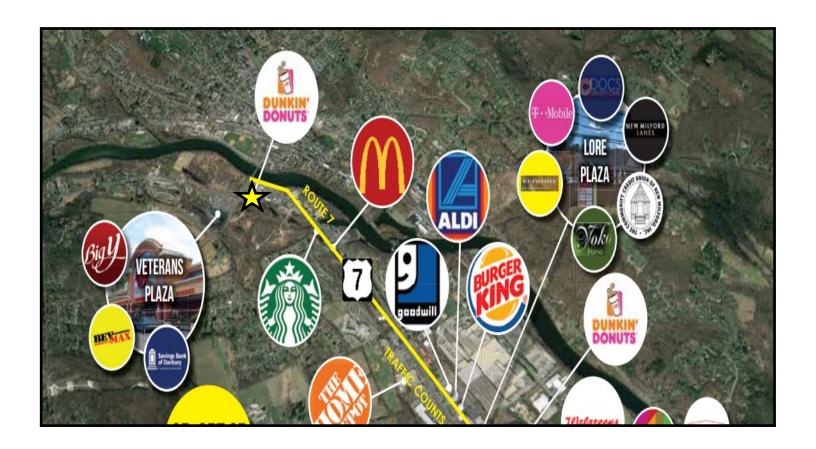

## ~ LOCATION MAP ~

370 DANBURY ROAD NEW MILFORD, CT

Mick Consalvo 203.241-5188 mconsalvo@towercorp.com

**Joe Dimyan** 203.313-3920 jdimyan@towercorp.com