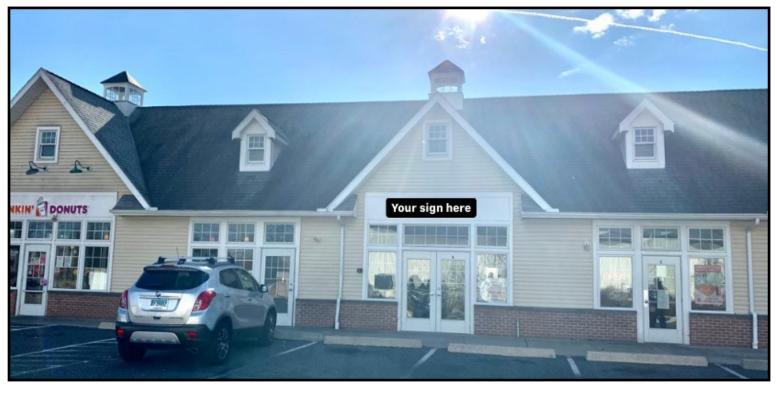

## RETAIL / OFFICE SOUTHERN NEWMILFRD

370 Danbury Road, New Milford, CT

**Lease Prices: \$15 NNN** 

Have your business next to a high volume Dunkin Donuts and Pizzeria! Ideal southern Route 7 location. Unit will have new floors and fresh paint with great signage on the road.

Available Sizes: +/- 1,000 Sq. Ft.

Zone: IC (Commercial)

Year Built: 2008

Heating: Natural Gas
Cooling: Central A/C

Utilities: City Water, Sewer and Gas

Plumbing: 1 Private Bath
Parking: +/- 34 Spaces
Traffic Count: +/- 33,000 Daily