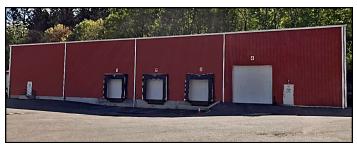

## 223 Kent Road (Route 7), Building 8, New Milford, CT

Size Available: +/- 12,500 Sq. Ft.

Location: +/- 1.4 Miles North of

**Bridge on Route 7** 

**Zone:** I (Industrial)

Loading: Three Loading Docks
One Drive-In Door

200 Amp, 3 Phase

Power: 200 Amp, 3

Ceiling Height: 28 Ft. Year Built: 2003

**Heating:** Propane

Sprinkler: Yes Plumbing: 1 Bath

**Utilities:** Septic and Well

Lease Prices: \$6.25NNN

12,500 sq. ft. industrial space on Route 7 located 1.4 miles north of the bridge. Unit has 200 amp 3 phase power, 3 loading docks and 1 drive-in door. Ideal for any industrial or storage use.