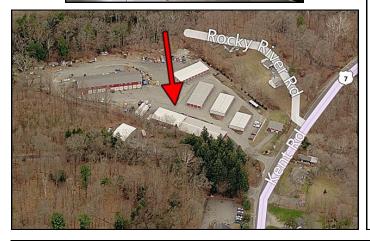

## 223 Kent Road (Route 7), Building 8, New Milford, CT

Size Available: +/- 12,500 Sq. Ft.

Location: +/- 1.4 Miles North of

**Bridge on Route 7** 

**Zone:** I (Industrial)

Loading: Three Loading Docks
One Drive-In Door