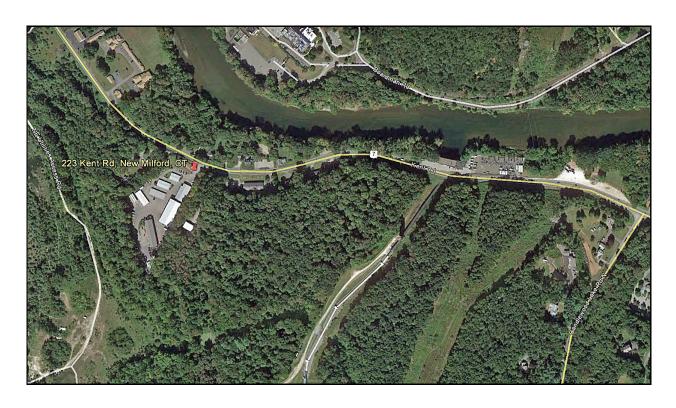

## 223 Kent Road (Route 7), Building 8, New Milford, CT

Size Available: +/- 12,500 Sq. Ft.

Location: +/- 1.4 Miles North of

**Bridge on Route 7** 

**Zone:** I (Industrial)

Loading: Three Loading Docks
One Drive-In Door