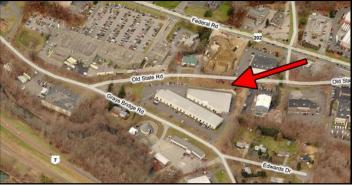

## INDUSTRIAL, FLEX or OFFICE SPACE 72 Gray's Bridge Road, Unit G, Brookfield, CT







Unit Size: +/- 2,000 Sq. Ft.
Office Area: +/- 500 Sq. Ft.

Office Layout: Three Private Offices, and

**Reception Area** 

Parking: 176 Spaces

Electrical: 200 Amps / 3 Phase

Ceiling Height: 14'

**Heating:** Gas Fired Heat

Cooling: Central AC in Office

Wall Unit in Warehouse

Plumbing: 1 Bath / Slop Sink Utilities: City Sewer / Well

Loading: One 10 ft. Drive-In Door

Lease Price: \$2,000 Gross + Utilities

Immaculate space with easy access to Route 7 and I-84! Ideal for any warehouse or light industrial use!



Tower Realty Corp. / 246 Federal Rd., Suite D26, Brookfield, CT 06804 / <a href="https://www.towercorp.com">www.towercorp.com</a> 203-775-5000 Office / 203-546-7793 Fax

72 Gray's Bridge Road, Brookfield, CT