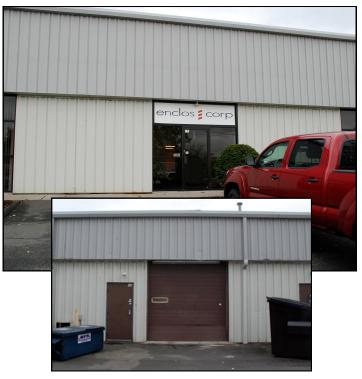

## INDUSTRIAL, FLEX or OFFICE SPACE 72 Gray's Bridge Road, Unit G, Brookfield, CT

Unit Size: +/- 2,000 Sq. Ft.
Office Area: +/- 500 Sq. Ft.

Office Layout: Three Private Offices, and

**Reception Area** 

Parking: 176 Spaces

Electrical: 200 Amps / 3 Phase

Ceiling Height: 14'

**Heating:** Gas Fired Heat

Cooling: Central AC in Office

Wall Unit in Warehouse

Plumbing: 1 Bath / Slop Sink Utilities: City Sewer / Well

Loading: One 10 ft. Drive-In Door

Lease Price: \$2,000 Gross + Utilities

Immaculate space with easy access to Route 7 and I-84! Ideal for any warehouse or light industrial use!

Tower Realty Corp. / 246 Federal Rd., Suite D26, Brookfield, CT 06804 / <a href="https://www.towercorp.com">www.towercorp.com</a> 203-775-5000 Office / 203-546-7793 Fax