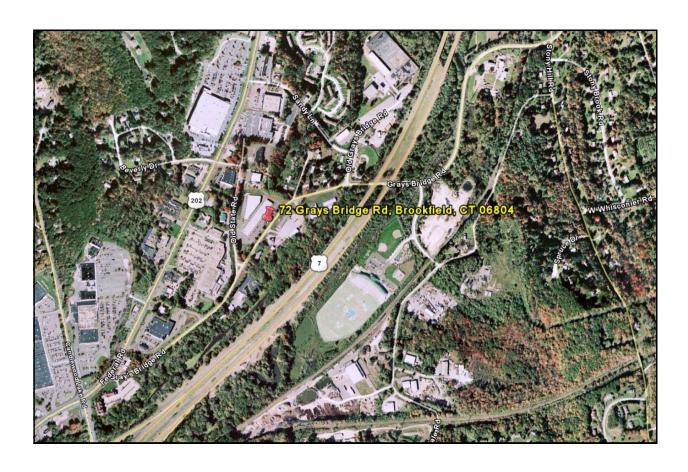

or OFFICE SPACE 72 Gray's Bridge Road, Unit G, Brookfield, CT







Unit Size: +/- 2,000 Sq. Ft.
Office Area: +/- 500 Sq. Ft.

Office Layout: Three Private Offices, and

**Reception Area** 

Parking: 176 Spaces

Electrical: 200 Amps / 3 Phase

Ceiling Height: 14'

**Heating:** Gas Fired Heat

Cooling: Central AC in Office

Wall Unit in Warehouse

Plumbing: 1 Bath / Slop Sink Utilities: City Sewer / Well

Loading: One 10 ft. Drive-In Door

Lease Price: \$2,000 Gross + Utilities

Immaculate space with easy access to Route 7 and I-84! Ideal for any warehouse or light industrial use!



Tower Realty Corp. / 246 Federal Rd., Suite D26, Brookfield, CT 06804 / <a href="https://www.towercorp.com">www.towercorp.com</a> 203-775-5000 Office / 203-546-7793 Fax

72 Gray's Bridge Road, Brookfield, CT