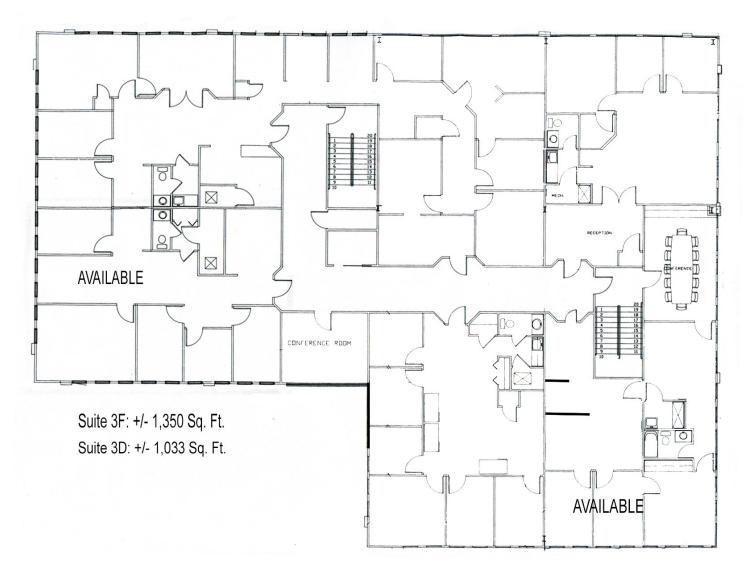

Available Units:

Suite 3F: +/- 1,350 Sq. Ft. Suite 3D: +/- 1,033 sq. ft.

Layout:

Suite 3F: Reception Area, 2 Private

Offices, Conference Room, Private Bath and Coffee bar

Zone: C-2

Parking: +/- 104 Spaces

Year Built: 1989

## ~ LAYOUT ~

# 2 OLD NEW MILFORD ROAD, SUITE 3 BROOKFIELD, CT

Mick Consalvo 203.241-5188 mconsalvo@towercorp.com