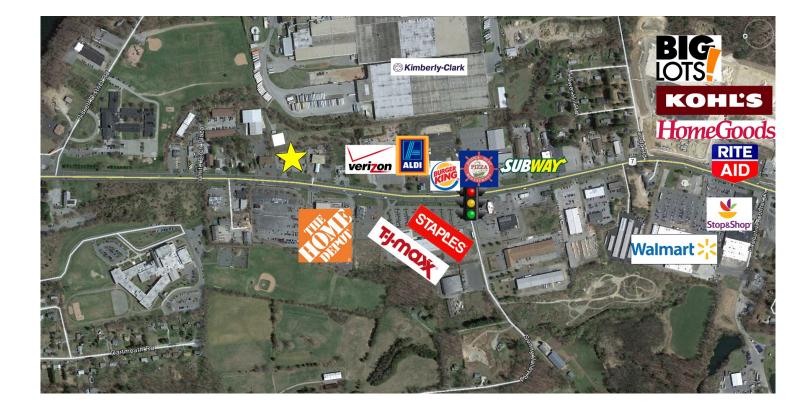

93 DANBURY ROAD, (RT 7) NEW MILFORD, CT DEVELOPMENT SITE

Level .45 acres with 75' of road front on Route 7. Highly sought after B-2 zone which allows auto related services, retail and office. Site has city water. City sewer and gas are available in the road.

| <b>Building:</b>      | +/- 1,019 Sq. Ft.                                                                                 |
|-----------------------|---------------------------------------------------------------------------------------------------|
| Zone:                 | B-2                                                                                               |
|                       | (Commercial zone that<br>allows auto sales and<br>service)                                        |
| Land:                 | +/45 acres                                                                                        |
| Utilities:            | Currently on septic<br>and city water with oil<br>heat. (City sewer and<br>gas available on road) |
| <b>Traffic Count:</b> | +/- 28,000 per day (2018)                                                                         |
| Price:                | \$289,900                                                                                         |