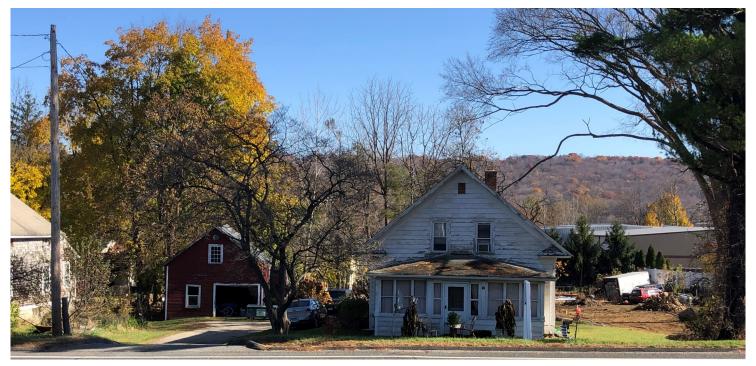

93 DANBURY ROAD, (RT 7) NEW MILFORD, CT DEVELOPMENT SITE

Level .45 acres with 75' of road front on Route 7. Highly sought after B-2 zone which allows auto related services, retail and office. Site has city water. City sewer and gas are available in the road.

| <b>Building:</b>      | +/- 1,019 Sq. Ft.                                                                                 |
|-----------------------|---------------------------------------------------------------------------------------------------|
| Zone:                 | B-2                                                                                               |
|                       | (Commercial zone that<br>allows auto sales and<br>service)                                        |
| Land:                 | +/45 acres                                                                                        |
| Utilities:            | Currently on septic<br>and city water with oil<br>heat. (City sewer and<br>gas available on road) |
| <b>Traffic Count:</b> | +/- 28,000 per day (2018)                                                                         |
| Price:                | \$289,900                                                                                         |