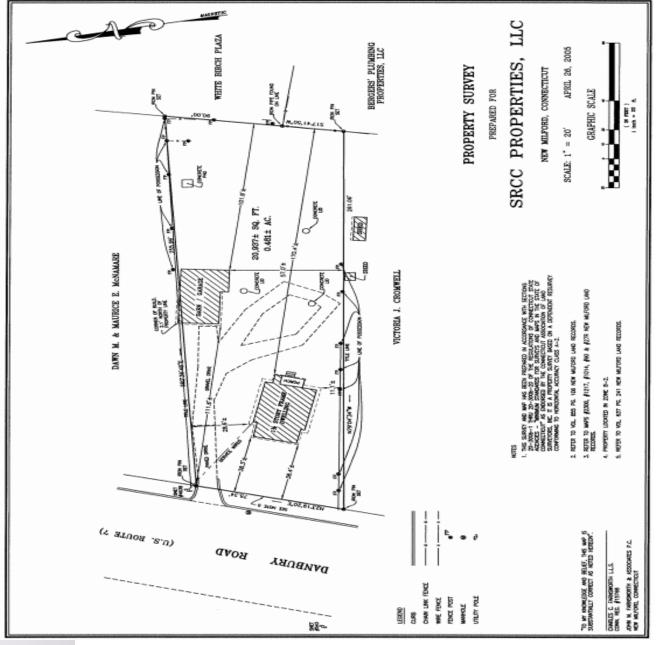

93 DANBURY ROAD, (RT 7) NEW MILFORD, CT DEVELOPMENT SITE

Level .45 acres with 75' of road front on Route 7. Highly sought after B-2 zone which allows auto related services, retail and office. Site has city water. City sewer and gas are available in the road.

| <b>Building:</b>      | +/- 1,019 Sq. Ft.                                                                                 |
|-----------------------|---------------------------------------------------------------------------------------------------|
| Zone:                 | B-2                                                                                               |
|                       | (Commercial zone that<br>allows auto sales and<br>service)                                        |
| Land:                 | +/45 acres                                                                                        |
| Utilities:            | Currently on septic<br>and city water with oil<br>heat. (City sewer and<br>gas available on road) |
| <b>Traffic Count:</b> | +/- 28,000 per day (2018)                                                                         |
| Price:                | \$289,900                                                                                         |