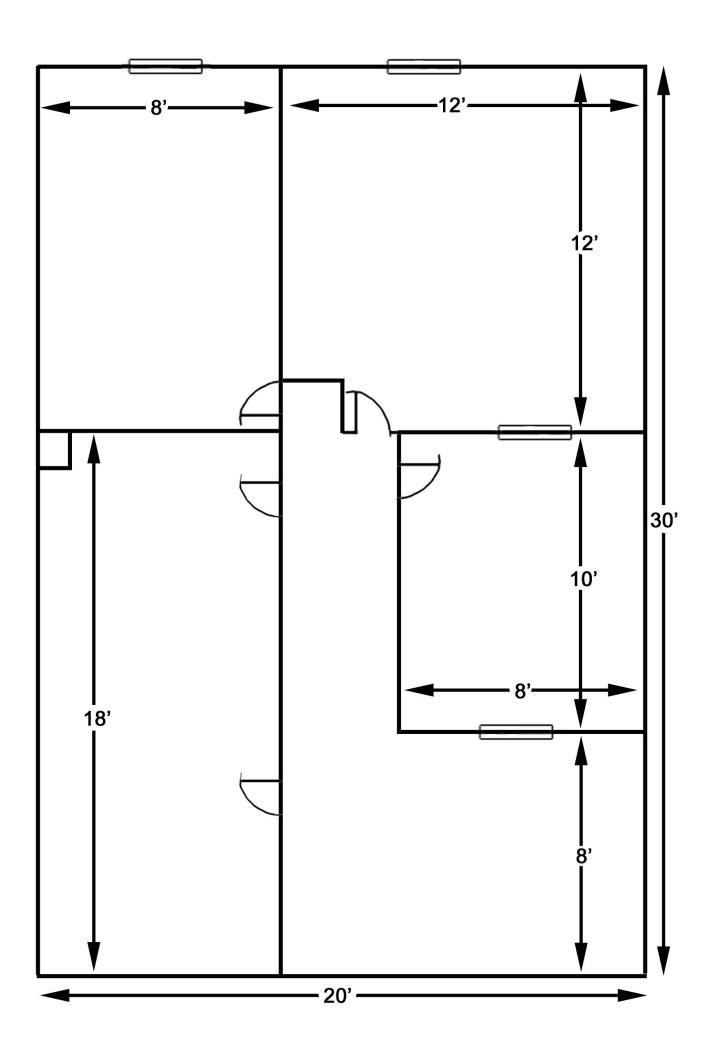

Size: +/- 600 Sq. Ft.

**Layout:** Three Private Offices

and Conference Room

**Utilities:** Well and City Sewer

Heating: Heat Pump
Cooling: Central A/C

**Lease Price:** \$650 Monthly + Util.

Mick Consalvo 203.241-5188 mconsalvo@towercorp.com