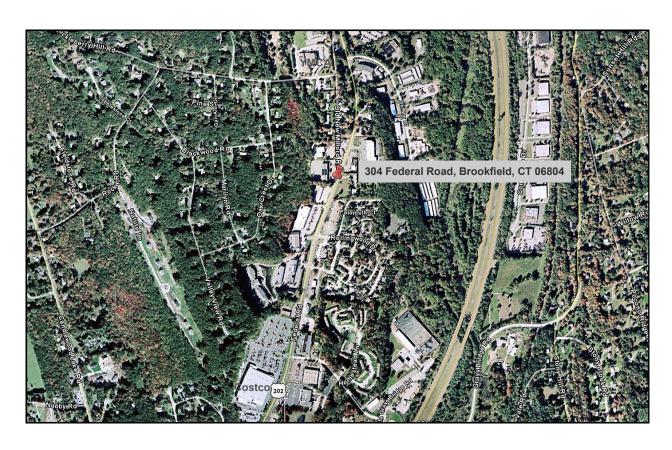

PARK

304 Federal Road (Route 7), Unit 106, Brookfield, CT





First floor office suite at Brookfield Office Park. Suite has three private offices and conference room. Building has new roof and great parking in front and in rear of property. Ideal for any professional or medical office use. Convenient Route 7 location with easy access to I-84.

Size: +/- 600 Sq. Ft.

**Layout:** Three Private Offices

and Conference Room

**Utilities:** Well and City Sewer

Heating: Heat Pump
Cooling: Central A/C

**Lease Price:** \$650 Monthly + Util.



Mick Consalvo 203.241-5188 mconsalvo@towercorp.com

Tower Realty Corp. / 246 Federal Rd., Suite D26, Brookfield, CT 06804 / www.towercorp.com 203-775-5000 Office / 203-546-7793 Fax



## Brookfield Office Park 304 Federal Road (Route 7), Brookfield, CT