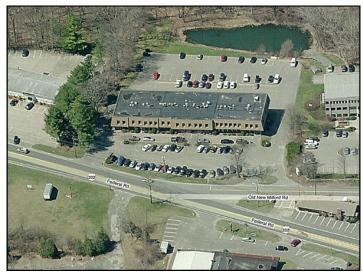

## ~ FOR LEASE ~ FIRST FLOOR OFFICE CONDOMINIUM BROOKFIELD OFFICE PARK

304 Federal Road (Route 7), Unit 106, Brookfield, CT

First floor office suite at Brookfield Office Park. Suite has three private offices and conference room. Building has new roof and great parking in front and in rear of property. Ideal for any professional or medical office use. Convenient Route 7 location with easy access to I-84.

## Brookfield Office Park 304 Federal Road (Route 7), Brookfield, CT