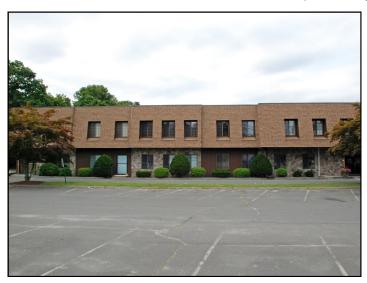

## ~ FOR LEASE ~ FIRST FLOOR OFFICE CONDOMINIUM BROOKFIELD OFFICE PARK

304 Federal Road (Route 7), Unit 106, Brookfield, CT

First floor office suite at Brookfield Office Park. Suite has three private offices and conference room. Building has new roof and great parking in front and in rear of property. Ideal for any professional or medical office use. Convenient Route 7 location with easy access to I-84.