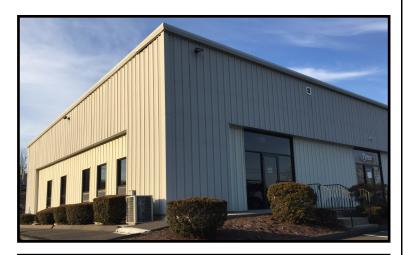

# 72 Gray's Bridge Road, Unit I, Brookfield, CT

Size +/- 1,000 Sq. Ft. Zone: I -1 (Industrial)

Ceiling height: 10'

Heating/ Cooling: Gas heat/ central air

Plumbing: 1 baths

Loading: +/- 8 Ft. overhead door can be

installed

Utilities: City sewer, gas and well water
Lease Price: \$1,000 per month + Utilities

1,000 sq. ft. ground level end unit. Ideal for office, flex or shop space. Unit has open floor plan with 1 bath, and kitchenette. Complex has easy access to Route 7 and I 84. Unit can be combined with adjacent unit for a total of 2,220 sq. ft.