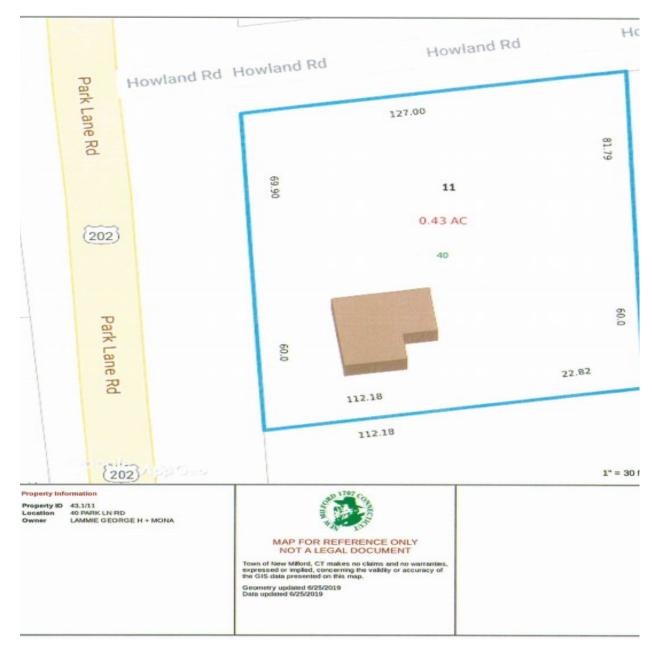

Available Sizes: +/- 979 Sq. Ft.

Zone: B1 (Retail/ Office)

Lot Size: .43 Acres

Heating/: Electric heat/ Wall A/C

Cooling

Utilities: City Water, and septic

Plumbing: 1 Private Bath (Plumbing

for 2nd bath in place)