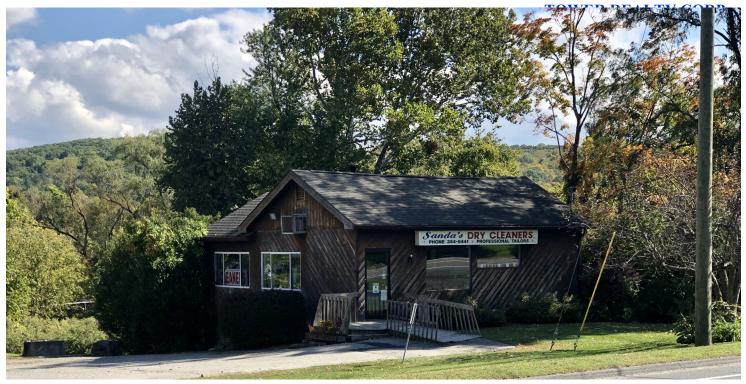

## FREESTANDING RETAIL OR OFFICE BUILDING

40 Park Lane Road (Rt 202) New Milford, CT

Lease Price: \$1,500 per month

Freestanding highly visible building on Route 202 in New Milford, CT. Currently used as Dry Cleaners. Ideal for any retail or office use. Tenant responsible for utilities, snow, lawn and refuse.

Available Sizes: +/- 979 Sq. Ft.

Zone: B1 (Retail/ Office)

Lot Size: .43 Acres

Heating/: Electric heat/ Wall A/C

Cooling

Utilities: City Water, and septic

Plumbing: 1 Private Bath (Plumbing

for 2nd bath in place)