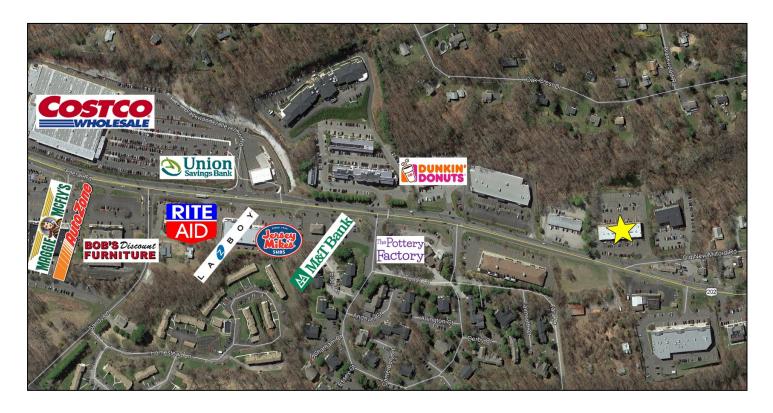

## LOCATION MAP - BROOKFIELD OFFICE PARK

304 FEDERAL ROAD, BROOKFIELD,CT

Mick Consalvo 203.241-5188 mconsalvo@towercorp.com