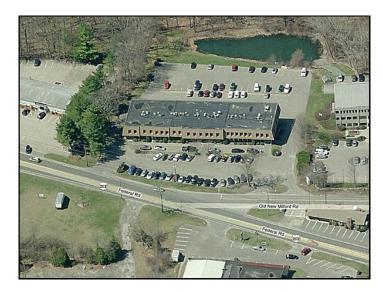

Freshly pained first floor office suite with three private offices, and waiting room. Unit is separately metered for heat, A/C and electric. Building has great parking in front and in rear of property. Easy access to I-84. Ideal for any professional or medical office use.