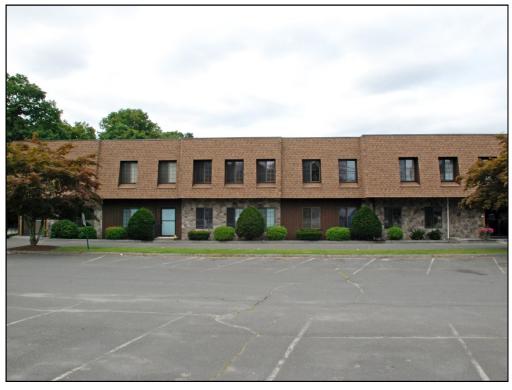

## FIRST FLOOR OFFICE CONDOMINIUM BROOKFIELD OFFICE PARK 304 Federal Road, Unit 210, Brookfield, CT

304 Federal Road (Route 7), Unit 210 Brookfield, CT

**Sale Price:** \$62,500

**Lease Price: \$725 Monthly + Utilities** 

Freshly pained first floor office suite with three private offices, and waiting room. Unit is separately metered for heat, A/C and electric. Building has great parking in front and in rear of property. Easy access to I-84. Ideal for any professional or medical office use.