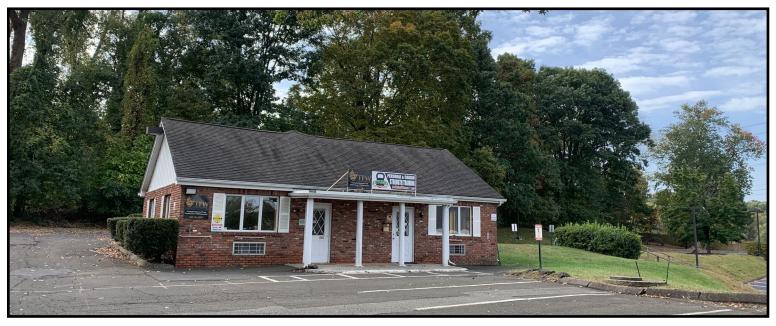

## OFFICE or RETAIL SPACE

11 Stony Hill Road, (RT. 6) Bethel, CT

Lease Price: \$1,500 + Utilities

Ideal Route 6 office or retail location with easy access to I-84! Former personal training space with great parking, open floor plan and Rt. 6 signage.

Sizes: +/- 1,600 Sq Ft

Zoning: CI (Retail/Office)

Plumbing: 2 Bathrooms

Cooling: Wall Unit A/C

Heating: Electric

Utilities: City Water and Sewer

Mick Consalvo 203.241-5188 mconsalvo@towercorp.com

Joe Dimyan 203.313-3920 jdimyan@towercorp.com