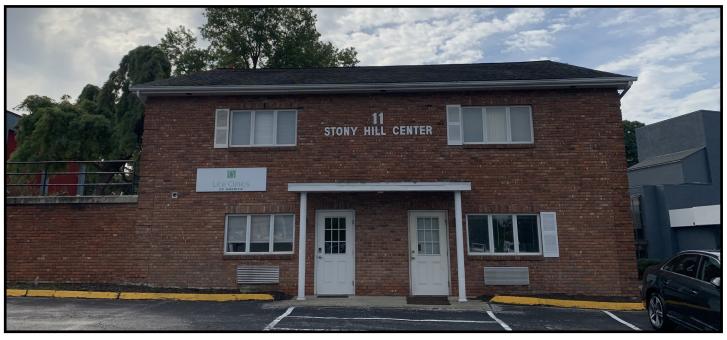

# TOWER REALTY CORP.

#### **OFFICE or RETAIL SPACE**

11 Stony Hill Road, (RT. 6) Bethel, CT

**Lease Price: \$800 + Utilities** 

Ideal Route 6 office or retail location with great visability, easy access to I-84 and plenty of parking! Be neighbors with Best Western Hotel and Target.

Sizes: +/- 600 Sq Ft

Zoning: CI (Retail/Office)

Plumbing: 1 Bathrooms

Heating/Cooling: Wall Unit

Utilities: City Water and Sewer

Mick Consalvo 203.241-5188 mconsalvo@towercorp.com

**Joe Dimyan** 203.313-3920 jdimyan@towercorp.com