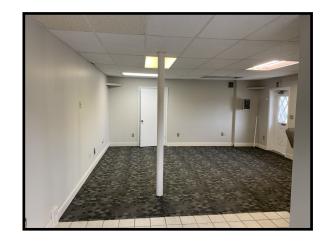

#### **OFFICE or RETAIL SPACE**

11 Stony Hill Road, (RT. 6) Bethel, CT

**Lease Price: \$800 + Utilities** 

Ideal Route 6 office or retail location with great visability, easy access to I-84 and plenty of parking! Be neighbors with Best Western Hotel and Target.

Sizes: +/- 600 Sq Ft

Zoning: CI (Retail/Office)

Plumbing: 1 Bathrooms

Heating/Cooling: Wall Unit

Utilities: City Water and Sewer

Mick Consalvo 203.241-5188 mconsalvo@towercorp.com

**Joe Dimyan** 203.313-3920 jdimyan@towercorp.com