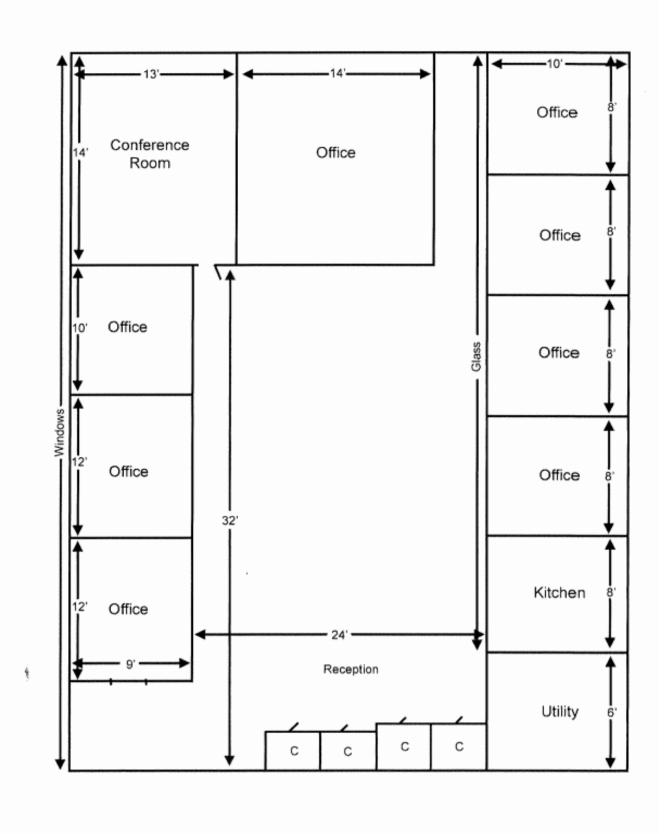

## TOWER REALTY CORP.

SPECIALISTS IN COMMERCIAL AND INDUSTRIAL REAL ESTATE ~ FOR LEASE ~ PROFESSIONAL OFFICE SPACE POSSIBILITY FOR MEDICAL OR RETAIL USE

53 Lake Avenue Extension, Unit 1, Danbury, CT

| Size:        | +/- 2,232Sq. Ft.                                                        |
|--------------|-------------------------------------------------------------------------|
| Layout:      | Private Offices, Conference<br>Room, large Open Area and<br>Kitchenette |
| Zone:        | CG20                                                                    |
| Heating:     | Gas                                                                     |
| Cooling:     | Central A/C                                                             |
| Utilities:   | Well; City Sewer                                                        |
| Year Built:  | 1979                                                                    |
| Plumbing:    | <b>Common Baths</b>                                                     |
| Lease Price: | \$15.00 NNN (NNN = +\$4.00)                                             |