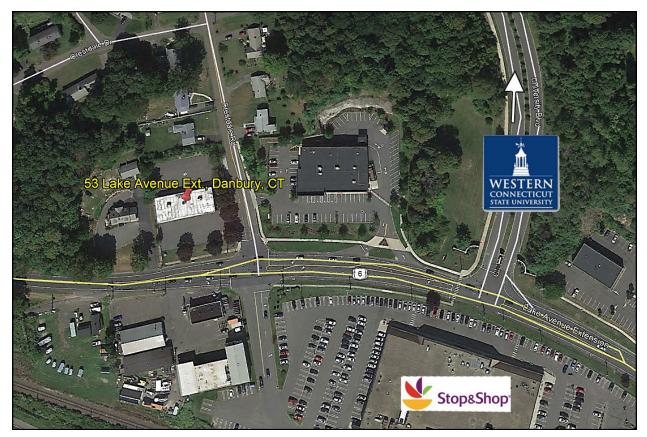

|
| Cooling:     | Central A/C                                                             |
| Utilities:   | Well; City Sewer                                                        |
| Year Built:  | 1979                                                                    |
| Plumbing:    | <b>Common Baths</b>                                                     |
| Lease Price: | \$15.00 NNN (NNN = +\$4.00)                                             |

Excellent Westside Location! First floor end unit ideal for any professional office, medical or retail use.



Mick Consalvo 203.241-5188 mconsalvo@towercorp.com

Tower Realty Corp. / 246 Federal Rd., Suite D26, Brookfield, CT 06804 / <u>www.towercorp.com</u> 203-775-5000 Office / 203-546-7793 Fax





## 53 Lake Avenue Extension, Danbury, CT