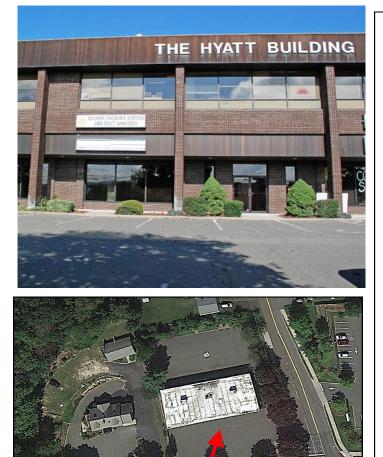

## TOWER REALTY CORP.

SPECIALISTS IN COMMERCIAL AND INDUSTRIAL REAL ESTATE ~ FOR LEASE ~ PROFESSIONAL OFFICE SPACE POSSIBILITY FOR MEDICAL OR RETAIL USE

53 Lake Avenue Extension, Unit 1, Danbury, CT

| Size:        | +/- 2,232Sq. Ft.                                                        |
|--------------|-------------------------------------------------------------------------|
| Layout:      | Private Offices, Conference<br>Room, large Open Area and<br>Kitchenette |
| Zone:        | CG20                                                                    |
| Heating:     | Gas                                                                     |
| Cooling:     | Central A/C                                                             |
| Utilities:   | Well; City Sewer                                                        |
| Year Built:  | 1979                                                                    |
| Plumbing:    | <b>Common Baths</b>                                                     |
| Lease Price: | \$15.00 NNN (NNN = +\$4.00)                                             |

Excellent Westside Location! First floor end unit ideal for any professional office, medical or retail use.

Mick Consalvo 203.241-5188 mconsalvo@towercorp.com

Tower Realty Corp. / 246 Federal Rd., Suite D26, Brookfield, CT 06804 / <u>www.towercorp.com</u> 203-775-5000 Office / 203-546-7793 Fax