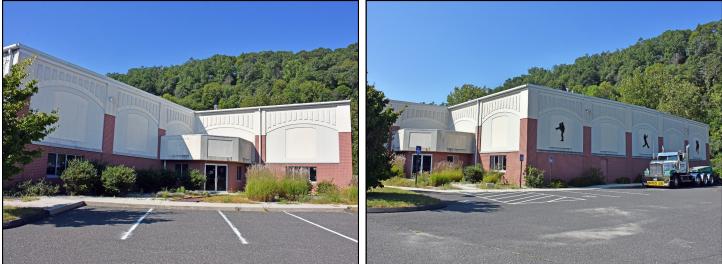

#### INDUSTRIAL OR RECREATIONAL FACILITY WITH FULL A/C

# 5 Production Drive, Brookfield, CT Lease Price: \$7.25 NNN

Former baseball training facility ideal for any recreational or warehouse use. Building has 24 ft. ceilings, drive-in door, and full A/C. Easy access to Route 7 and I-84.

Available Units: Units 1 + 2:

Layout:

Construction: Zone: Year Built: Land:

Loading:

+/- 14,612 Sq. Ft.

+/- 14,612 Sq. Ft. Former Baseball Training Center with One Drive-In Door, Reception, and Offices Steel C-GN 2006 1.87 Acres 1 Drive-In Door & Additional loading can be added

Ceiling Height: Heating: Cooling: Plumbing: Utilities: 24 Ft. Gas Heat Fully Air Conditioned 2 Baths City Water, Sewer, and Gas

Michael Dimyan 203.948-2891 mdimyan@towercorp.com

Mick Consalvo 203.241-5188 mconsalvo@towercorp.com