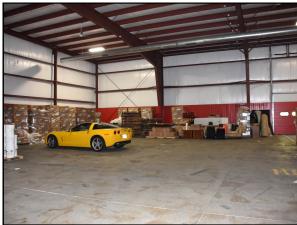

#### INDUSTRIAL OR RECREATIONAL FACILITY WITH FULL A/C

# 5 Production Drive, Brookfield, CT Lease Price: \$7.25 NNN

Former baseball training facility ideal for any recreational or warehouse use. Building has 24 ft. ceilings, drive-in door, and full A/C. Easy access to Route 7 and I-84.

Available Units: Units 1 + 2:

Layout:

Construction: Zone: Year Built: Land:

Loading:

+/- 14,612 Sq. Ft.

+/- 14,612 Sq. Ft. Former Baseball Training Center with One Drive-In Door, Reception, and Offices Steel C-GN 2006 1.87 Acres 1 Drive-In Door & Additional loading can be added

Ceiling Height: Heating: Cooling: Plumbing: Utilities: 24 Ft. Gas Heat Fully Air Conditioned 2 Baths City Water, Sewer, and Gas

Michael Dimyan 203.948-2891 mdimyan@towercorp.com

Mick Consalvo 203.241-5188 mconsalvo@towercorp.com