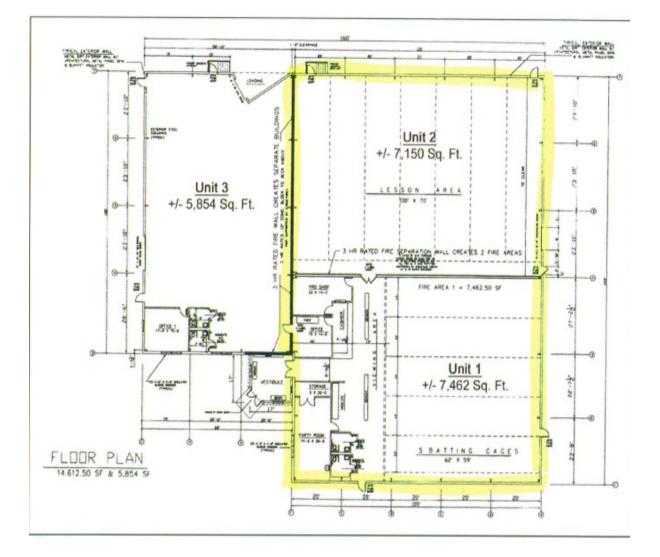

~ BUILDING LAYOUT ~

#### 5 PRODUCTION DRIVE BROOKFIELD, CT

Available Units: Units 1 + 2:

Layout:

Construction: Zone: Year Built: Land:

Loading:

+/- 14,612 Sq. Ft.

+/- 14,612 Sq. Ft. Former Baseball Training Center with One Drive-In Door, Reception, and Offices Steel C-GN 2006 1.87 Acres 1 Drive-In Door & Additional loading can be added