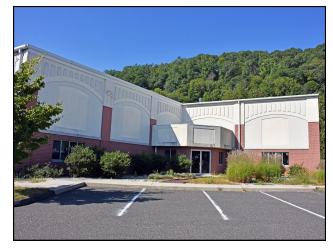

#### INDUSTRIAL OR RECREATIONAL FACILITY WITH FULL A/C

# 5 Production Drive, Brookfield, CT Lease Price: \$7.25 NNN

Former baseball training facility ideal for any recreational or warehouse use. Building has 24 ft. ceilings, drive-in door, and full A/C. Easy access to Route 7 and I-84.

Available Units: Units 1 + 2:

Layout:

Construction: Zone: Year Built: Land:

Loading:

+/- 14,612 Sq. Ft.

+/- 14,612 Sq. Ft. Former Baseball Training Center with One Drive-In Door, Reception, and Offices Steel C-GN 2006 1.87 Acres 1 Drive-In Door & Additional loading can be added