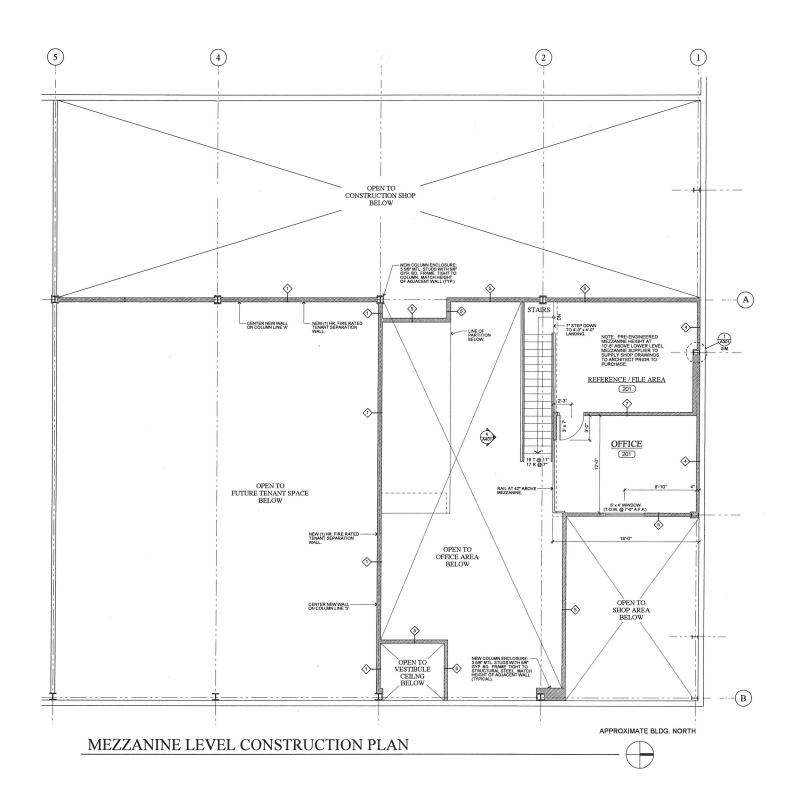

## ~ FOR SALE or LEASE ~ INDUSTRIAL/FLEX SPACE

458 Danbury Road (Route 7), Units A9 and A10, New Milford, CT

Immaculate 6,428 sq. ft. end unit with great Southern New Milford location. Ideal space for warehouse, distribution, assembly, manufacturing, laboratory or office Unit Size: +/- 6,428 Sq. Ft. End Unit

Zone: IC

Construction: Split Block and Metal

with Glass Front

**Utilities:** Septic, United Water

and Yankee Gas

Electrical: 200 AMP, 3 Phase Per Unit

Heating/Cooling: Gas Heat in Warehouse; A/C in Office

Plumbing: 3 Baths and Kitchen

Ceiling Height: 24 ft.

**Loading:** Three 14' Drive-In Doors

Taxes: \$12,535

Common Charges: \$300 Monthly

**Sale Price:** \$799,900

Lease Price: \$10.25 Gross + Utilities

Mick Consalvo 203.241-5188 mconsalvo@towercorp.com