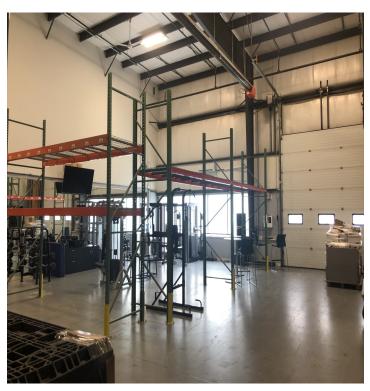

## ~ FOR SALE or LEASE ~ INDUSTRIAL/FLEX SPACE

458 Danbury Road (Route 7), Units A9 and A10, New Milford, CT

Immaculate 6,428 sq. ft. end unit with great Southern New Milford location. Ideal space for warehouse, distribution, assembly, manufacturing, laboratory or office Unit Size: +/- 6,428 Sq. Ft. End Unit

Zone: IC

Construction: Split Block and Metal

with Glass Front

**Utilities:** Septic, United Water

and Yankee Gas

Electrical: 200 AMP, 3 Phase Per Unit

Heating/Cooling: Gas Heat in Warehouse; A/C in Office

Plumbing: 3 Baths and Kitchen

Ceiling Height: 24 ft.

**Loading:** Three 14' Drive-In Doors

Taxes: \$12,535

Common Charges: \$300 Monthly

**Sale Price:** \$799,900

Lease Price: \$10.25 Gross + Utilities

Mick Consalvo 203.241-5188 mconsalvo@towercorp.com