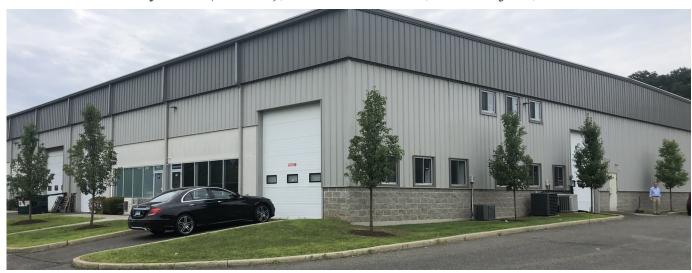

## ~ FOR SALE or LEASE ~ INDUSTRIAL/FLEX SPACE

458 Danbury Road (Route 7), Units A9 and A10, New Milford, CT

Immaculate 6,428 sq. ft. end unit with great Southern New Milford location. Ideal space for warehouse, distribution, assembly, manufacturing, laboratory or office Unit Size: +/- 6,428 Sq. Ft. End Unit

Danbury Road (Route 7)

458 Danbury Road (Route 7), New Milford, CT