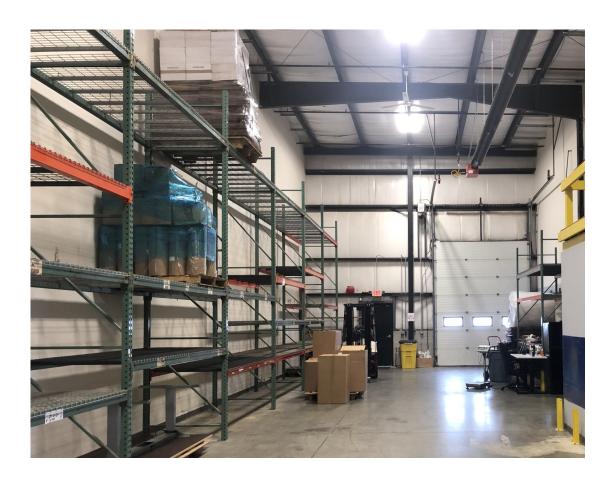

## ~ FOR SALE or LEASE ~ INDUSTRIAL/FLEX SPACE

458 Danbury Road (Route 7), Units A9 and A10, New Milford, CT

Immaculate 6,428 sq. ft. end unit with great Southern New Milford location. Ideal space for warehouse, distribution, assembly, manufacturing, laboratory or office Unit Size: +/- 6,428 Sq. Ft. End Unit

Ceiling Height: 24 ft.

**Loading:** Three 14' Drive-In Doors

Taxes: \$12,535

Common Charges: \$300 Monthly

**Sale Price:** \$799,900

Lease Price: \$10.25 Gross + Utilities

Mick Consalvo 203.241-5188 mconsalvo@towercorp.com