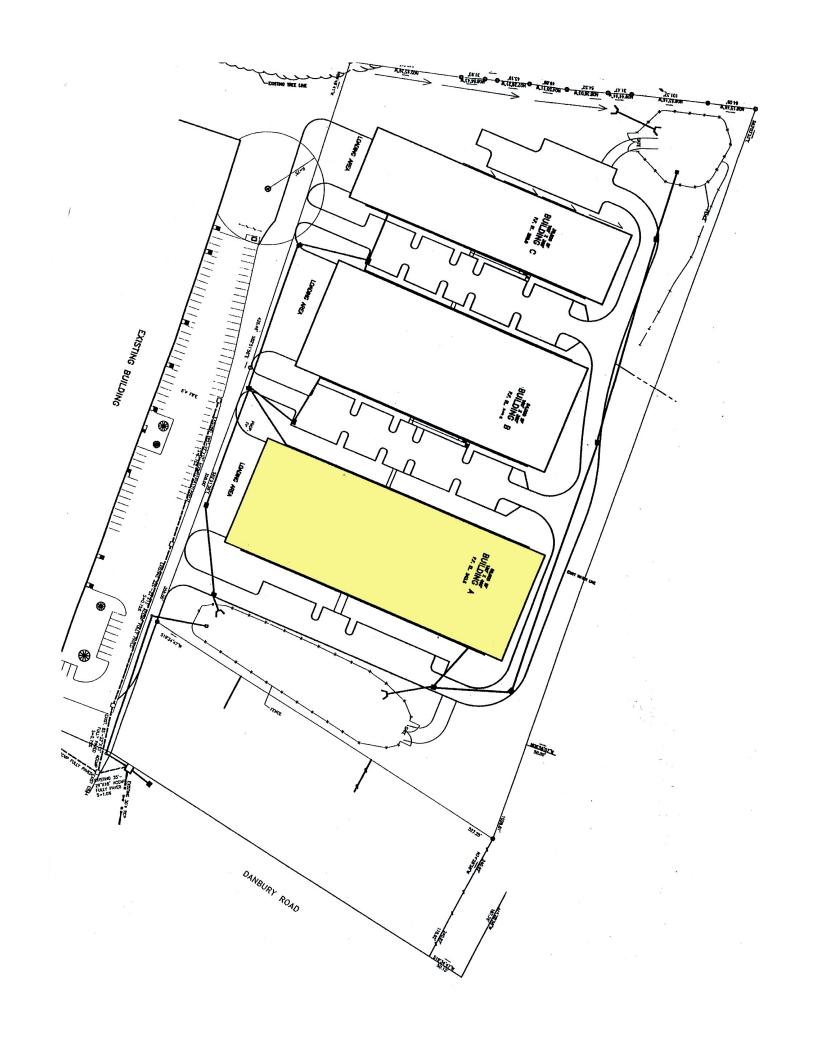

FOR SALE or LEASE ~ INDUSTRIAL/FLEX SPACE

458 Danbury Road (Route 7), Units A9 and A10, New Milford, CT



Immaculate 6,428 sq. ft. end unit with great Southern New Milford location. Ideal space for warehouse, distribution, assembly, manufacturing, laboratory or office Unit Size: +/- 6,428 Sq. Ft. End Unit

Zone: IC

Construction: Split Block and Metal

with Glass Front

**Utilities:** Septic, United Water

and Yankee Gas

Electrical: 200 AMP, 3 Phase Per Unit

Heating/Cooling: Gas Heat in Warehouse; A/C in Office

Plumbing: 3 Baths and Kitchen

Ceiling Height: 24 ft.

**Loading:** Three 14' Drive-In Doors

Taxes: \$12,535

Common Charges: \$300 Monthly

**Sale Price:** \$799,900

Lease Price: \$10.25 Gross + Utilities



Mick Consalvo 203.241-5188 mconsalvo@towercorp.com

















Unit A-10 Unit A-20 Unit A-9 Unit A-19 Unit A-8 Unit A-18 Unit A-7 Unit A-17 Unit A-16 Unit A-6 MAIDS METOS Unit A-15 Unit A-5 Unit A-4 Unit A-14 Unit A-3 Unit A-13 Unit A-12 Unit A-2 Unit A-11 Unit A-1

Danbury Road (Route 7)





458 Danbury Road (Route 7), New Milford, CT