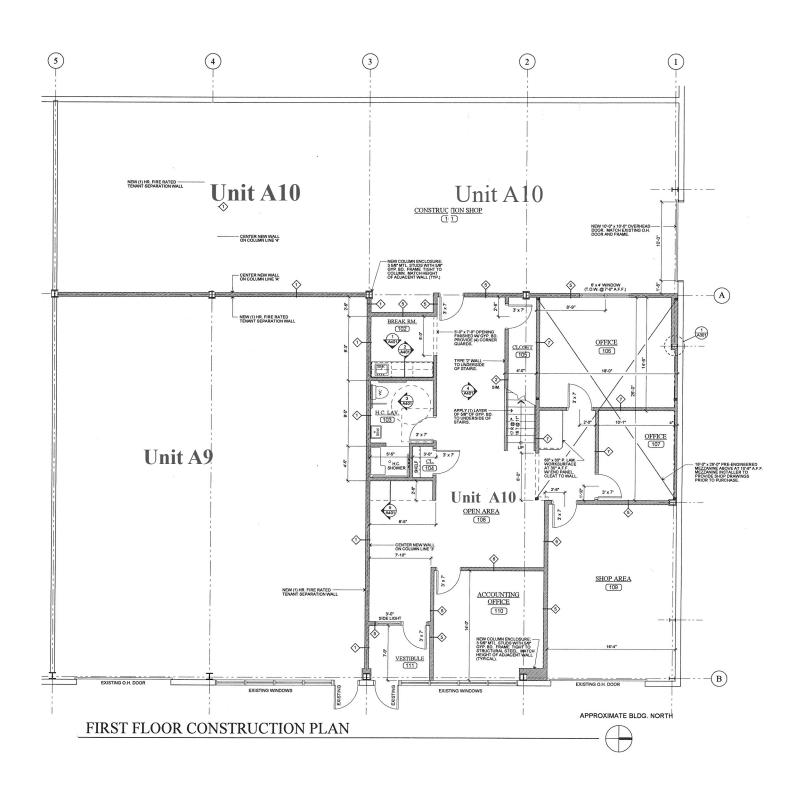

## ~ FOR SALE or LEASE ~ INDUSTRIAL/FLEX SPACE

458 Danbury Road (Route 7), Units A9 and A10, New Milford, CT

Immaculate 6,428 sq. ft. end unit with great Southern New Milford location. Ideal space for warehouse, distribution, assembly, manufacturing, laboratory or office Unit Size: +/- 6,428 Sq. Ft. End Unit

Zone: IC

Construction: Split Block and Metal

with Glass Front

**Utilities:** Septic, United Water

and Yankee Gas

Electrical: 200 AMP, 3 Phase Per Unit

Heating/Cooling: Gas Heat in Warehouse; A/C in Office

Plumbing: 3 Baths and Kitchen

Ceiling Height: 24 ft.

**Loading:** Three 14' Drive-In Doors

Taxes: \$12,535

Common Charges: \$300 Monthly

**Sale Price:** \$799,900

Lease Price: \$10.25 Gross + Utilities

Mick Consalvo 203.241-5188 mconsalvo@towercorp.com