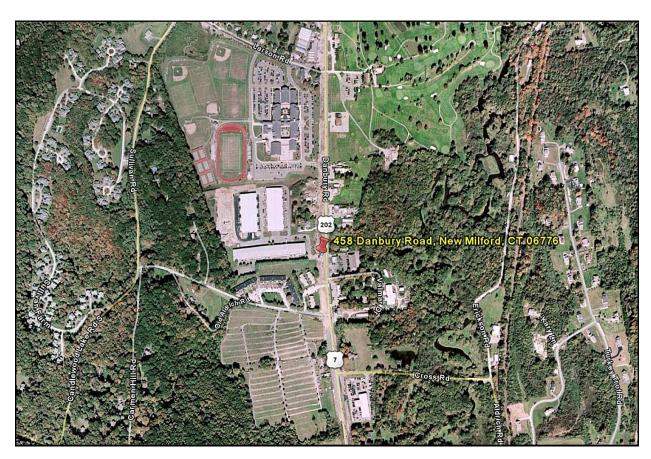

ze: +/- 6,428 Sq. Ft. End Unit

Zone: IC

Construction: Split Block and Metal

with Glass Front

**Utilities:** Septic, United Water

and Yankee Gas

Electrical: 200 AMP, 3 Phase Per Unit

Heating/Cooling: Gas Heat in Warehouse; A/C in Office

Plumbing: 3 Baths and Kitchen

Ceiling Height: 24 ft.

**Loading:** Three 14' Drive-In Doors

Taxes: \$12,535

Common Charges: \$300 Monthly

**Sale Price:** \$799,900

Lease Price: \$10.25 Gross + Utilities



Mick Consalvo 203.241-5188 mconsalvo@towercorp.com

















Unit A-10 Unit A-20 Unit A-9 Unit A-19 Unit A-8 Unit A-18 Unit A-7 Unit A-17 Unit A-16 Unit A-6 MAIDS METOS Unit A-15 Unit A-5 Unit A-4 Unit A-14 Unit A-3 Unit A-13 Unit A-12 Unit A-2 Unit A-11 Unit A-1

Danbury Road (Route 7)





458 Danbury Road (Route 7), New Milford, CT