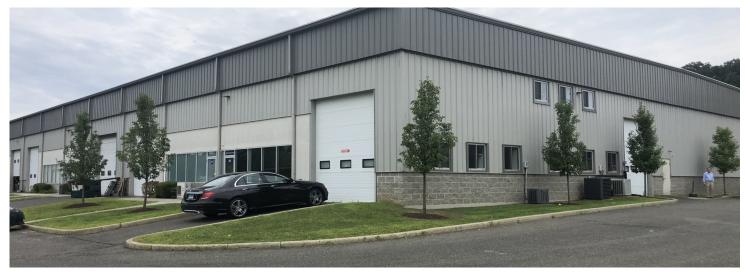

## INDUSTRIAL/OFFICE or FLEX SPACE With Full A/C

458 Danbury Road (Route 7), Unit A10, New Milford, CT

Unit Size: +/- 4,508 Sq. Ft. End Unit

Layout: +/- 2,068 Sq. Ft. Newly Finished

Office; 2,440 Sq. Ft. Warehouse

Ceiling Height: 24 ft.

Loading: Two 14' Drive-In Doors

Taxes: \$8,516

Common Charges: \$210 Monthly

**Sale Price:** \$549,900

Lease: \$3,700 Gross + Utilities

Immaculate 4,508 sq. ft. end unit with great Southern New Milford location. Ideal space for warehouse, distribution, assembly, manufacturing, laboratory or office.

Danbury Road (Route 7)

458 Danbury Road (Route 7), New Milford, CT