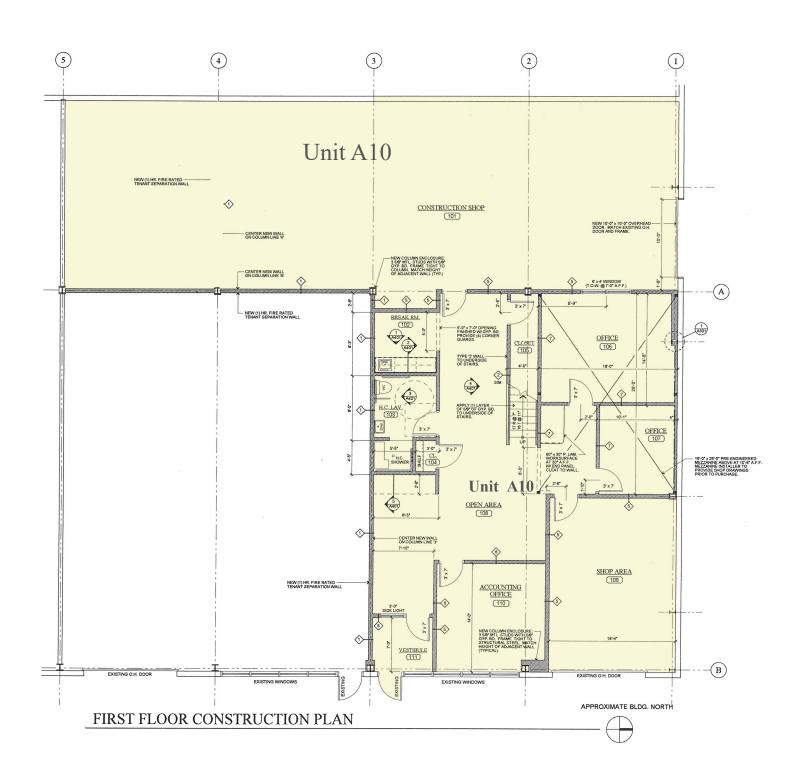

## INDUSTRIAL/OFFICE or FLEX SPACE With Full A/C

458 Danbury Road (Route 7), Unit A10, New Milford, CT

Unit Size: +/- 4,508 Sq. Ft. End Unit

Layout: +/- 2,068 Sq. Ft. Newly Finished

Office; 2,440 Sq. Ft. Warehouse

Zone: IC

Construction: Split Block and Metal with Glass

Front

**Utilities:** United Water, Septic and

Yankee Gas

Electrical: 200 AMP, 3 Phase Per Unit

Heating/Cooling: Gas Heat & Full A/C

Plumbing: 3 Baths & Kitchen

Ceiling Height: 24 ft.

Loading: Two 14' Drive-In Doors

Taxes: \$8,516

Common Charges: \$210 Monthly

**Sale Price:** \$549,900

Lease: \$3,700 Gross + Utilities

Immaculate 4,508 sq. ft. end unit with great Southern New Milford location. Ideal space for warehouse, distribution, assembly, manufacturing, laboratory or office.