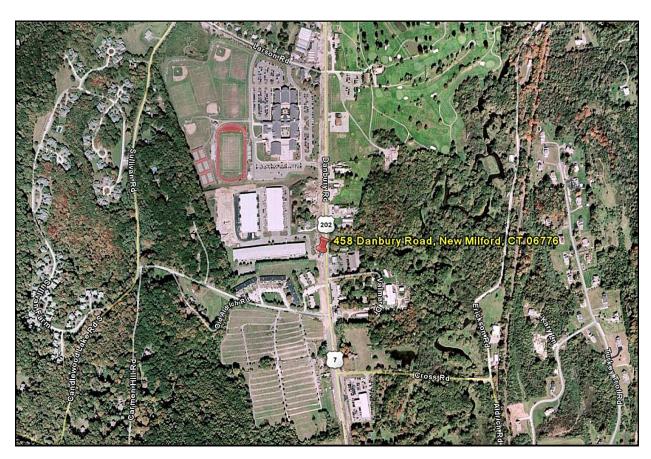

c and

Yankee Gas

Electrical: 200 AMP, 3 Phase Per Unit

Heating/Cooling: Gas Heat & Full A/C

Plumbing: 3 Baths & Kitchen

Ceiling Height: 24 ft.

Loading: Two 14' Drive-In Doors

Taxes: \$8,516

Common Charges: \$210 Monthly

**Sale Price:** \$549,900

Lease: \$3,700 Gross + Utilities

Immaculate 4,508 sq. ft. end unit with great Southern New Milford location. Ideal space for warehouse, distribution, assembly, manufacturing, laboratory or office.



Mick Consalvo 203.241-5188 mconsalvo@towercorp.com















Unit A-20 Unit A-10 Unit A-9 Unit A-19 Unit A-18 Unit A-8 Unit A-7 Unit A-17 Unit A-16 Unit A-6 Unit A-5 PAGES METES Unit A-15 Unit A-14 Unit A-4 Unit A-3 Unit A-13 Unit A-12 Unit A-2 Unit A-11 Unit A-1

Danbury Road (Route 7)





458 Danbury Road (Route 7), New Milford, CT