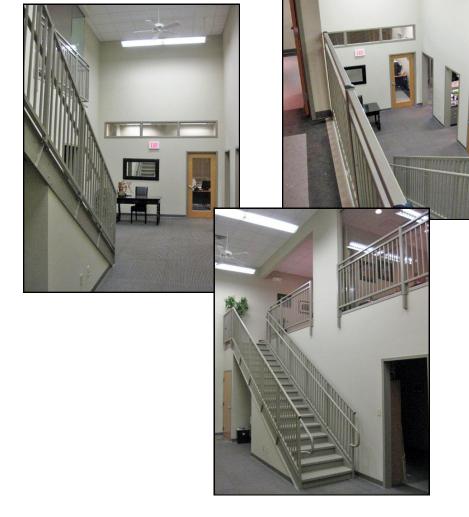

## INDUSTRIAL/OFFICE or FLEX SPACE With Full A/C

458 Danbury Road (Route 7), Unit A10, New Milford, CT

Unit Size: +/- 4,508 Sq. Ft. End Unit

Layout: +/- 2,068 Sq. Ft. Newly Finished

Office; 2,440 Sq. Ft. Warehouse

Ceiling Height: 24 ft.

Loading: Two 14' Drive-In Doors

Taxes: \$8,516

Common Charges: \$210 Monthly

**Sale Price:** \$549,900

Lease: \$3,700 Gross + Utilities

Immaculate 4,508 sq. ft. end unit with great Southern New Milford location. Ideal space for warehouse, distribution, assembly, manufacturing, laboratory or office.