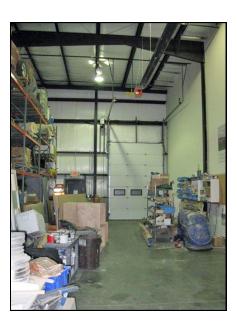

## INDUSTRIAL/OFFICE or FLEX SPACE With Full A/C

458 Danbury Road (Route 7), Unit A10, New Milford, CT

Unit Size: +/- 4,508 Sq. Ft. End Unit

Layout: +/- 2,068 Sq. Ft. Newly Finished

Office; 2,440 Sq. Ft. Warehouse

Ceiling Height: 24 ft.

Loading: Two 14' Drive-In Doors

Taxes: \$8,516

Common Charges: \$210 Monthly

**Sale Price:** \$549,900

Lease: \$3,700 Gross + Utilities

Immaculate 4,508 sq. ft. end unit with great Southern New Milford location. Ideal space for warehouse, distribution, assembly, manufacturing, laboratory or office.