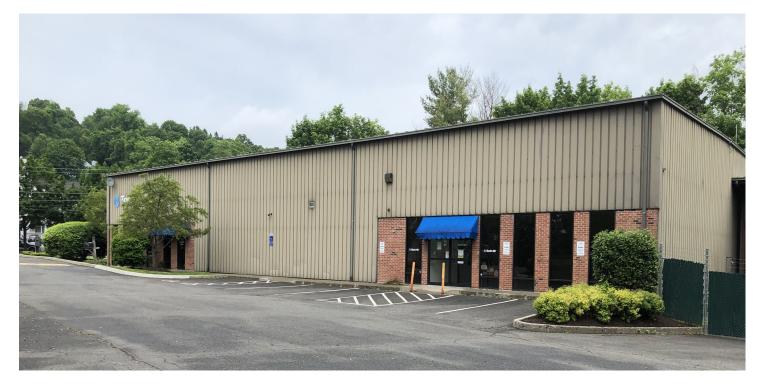

## 50 MILL PLAIN ROAD DANBURY, CT WAREHOUSE WITH OFFICE AND SHOWROOM

50 Mill Plain Road Danbury, CT

## **LOCATION! LOCATION!**

This building has it all warehouse, showroom/ counter space with separate entrance, excellent parking, office space, loading dock. Ideal for distribution , distribution of building products, Tile/ marble showroom

Please contact Michael Dimyan for more information 203-948-2891.

| Sq, Ft.                             | +/- 10,220 Sq. Ft.                                          |
|-------------------------------------|-------------------------------------------------------------|
| Office;<br>Showroom:<br>Warehouse : | +/- 3,200 Sq. Ft.<br>+/- 1,500 Sq. Ft.<br>+/- 5,500 Sq. Ft. |
| Loading :                           | Loading dock with large platform                            |
| Utilities:                          | City water, sewer, gas                                      |
| Land:                               | 1.6 Acres                                                   |
| Lot:                                | Fenced                                                      |
| Price:                              | \$10 NNN                                                    |
|                                     |                                                             |