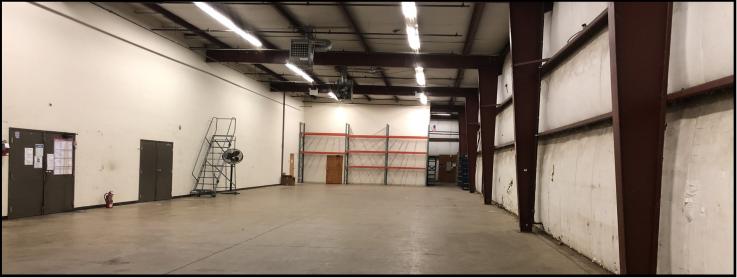

## **LOCATION! LOCATION!**

This building has it all warehouse, showroom/ counter space with separate entrance, excellent parking, office space, loading dock. Ideal for distribution , distribution of building products, Tile/ marble showroom

Please contact Michael Dimyan for more information 203-948-2891.

| Sq, Ft.                             | +/- 10,220 Sq. Ft.                                          |
|-------------------------------------|-------------------------------------------------------------|
| Office;<br>Showroom:<br>Warehouse : | +/- 3,200 Sq. Ft.<br>+/- 1,500 Sq. Ft.<br>+/- 5,500 Sq. Ft. |
| Loading :                           | Loading dock with large platform                            |
| Utilities:                          | City water, sewer, gas                                      |
| Land:                               | 1.6 Acres                                                   |
| Lot:                                | Fenced                                                      |
| Price:                              | \$10 NNN                                                    |
|                                     |                                                             |