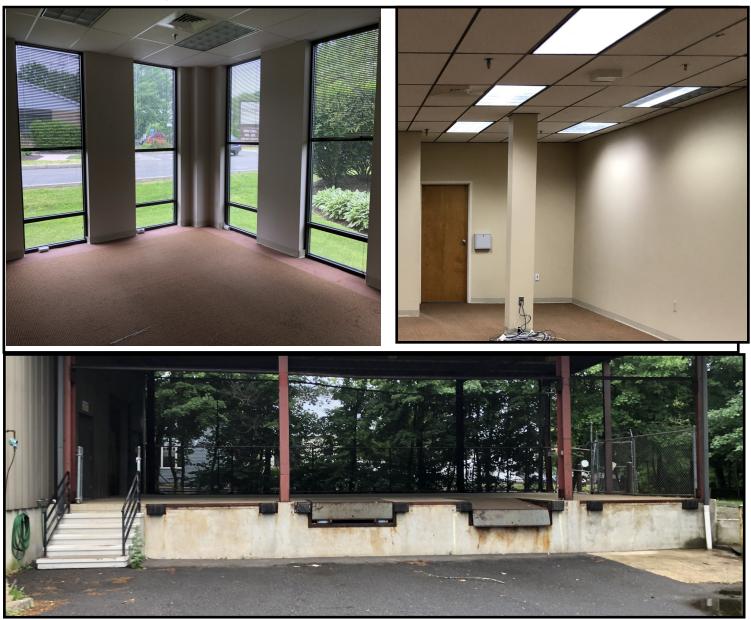

## **LOCATION! LOCATION!**

This building has it all warehouse, showroom/ counter space with separate entrance, excellent parking, office space, loading dock. Ideal for distribution , distribution of building products, Tile/ marble showroom

Please contact Michael Dimyan for more information 203-948-2891.

| Sq, Ft.                             | +/- 10,220 Sq. Ft.                                          |
|-------------------------------------|-------------------------------------------------------------|
| Office;<br>Showroom:<br>Warehouse : | +/- 3,200 Sq. Ft.<br>+/- 1,500 Sq. Ft.<br>+/- 5,500 Sq. Ft. |
| Loading :                           | Loading dock with large platform                            |
| Utilities:                          | City water, sewer, gas                                      |
| Land:                               | 1.6 Acres                                                   |
| Lot:                                | Fenced                                                      |
| Price:                              | \$10 NNN                                                    |
|                                     |                                                             |