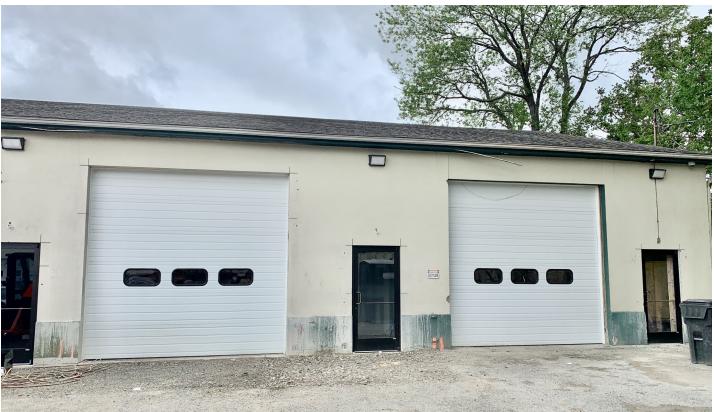

## **NEW CONTRACTOR STORAGE UNITS**

## 94 Danbury Road, Units 3 & 4 New Milford, CT

Lease Price: \$1,500 + Utilities

New storage units on Route 7. Ideal for contractor, car/boat storage or industrial uses. Units come with small office, bath, 200 amp power and 12' X 12' overhead door

| Unit Size:      | +/- 1,300 Sq. Ft.                   |
|-----------------|-------------------------------------|
| Zoning:         | B2                                  |
| Ceiling Height: | +/- 14 Ft.                          |
| Loading:        | 12' X 12' drive in door with opener |
| Power:          | 200 Amp, 3 Phase                    |
| Heating:        | Propane in warehouse                |
|                 | Electric in office                  |
| Utilities:      | Well and Septic                     |