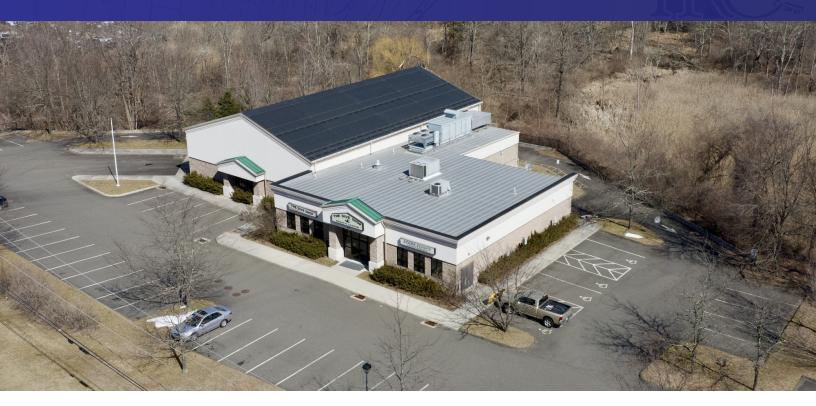

#### PROPERTY DESCRIPTION

Very rare opportunity to own a gym/industrial building on Federal Road Brookfield, 25 yard pool, therapy pool, reception, workout room, locker rooms, incredible parking and expandable. Easily converted to industrial/warehouse.

#### **PROPERTY HIGHLIGHTS**

- City Sewer, Well (City Water Available)
- 400 Amp 3 Phase Power
- +/- 7.67 Acres
- 25 Yard Pool
- 2 Therapeutic Pools
- Reception, Locker Rooms, Workout Room, Offices, Party Room
- 40+ Parking Spots
- Taxes: \$23,247 per year

| OFFERING SUMMARY |             |
|------------------|-------------|
| Sale Price:      | \$2,095,000 |
| Building Size:   | 11,985 SF   |

| DEMOGRAPHICS      | 0.5 MILES | 1 MILE    | 1.5 MILES |
|-------------------|-----------|-----------|-----------|
| Total Households  | 343       | 1,339     | 2,892     |
| Total Population  | 759       | 3,165     | 7,022     |
| Average HH Income | \$118,602 | \$127,100 | \$123,200 |