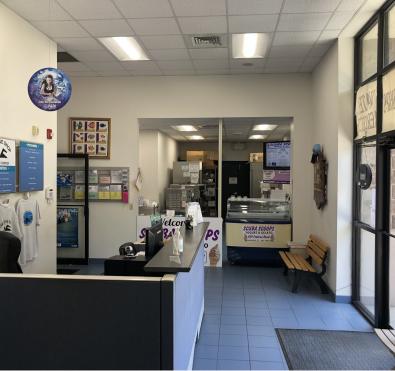

#### PROPERTY DESCRIPTION

Very rare opportunity to own a gym/industrial building on Federal Road Brookfield, 25 yard pool, therapy pool, reception, workout room, locker rooms, incredible parking and expandable. Easily converted to industrial/warehouse.

#### **PROPERTY HIGHLIGHTS**

- City Sewer, Well (City Water Available)
- 400 Amp 3 Phase Power
- +/- 7.67 Acres
- 25 Yard Pool
- 2 Therapeutic Pools
- Reception, Locker Rooms, Workout Room, Offices, Party Room
- 40+ Parking Spots
- Taxes: \$23,247 per year