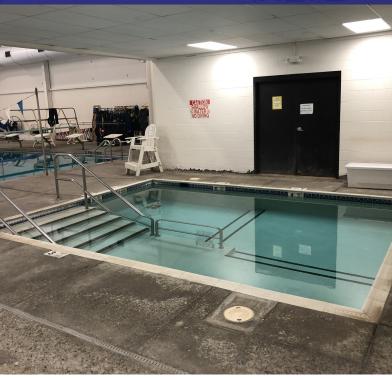

#### PROPERTY DESCRIPTION

Very rare opportunity to own a gym/industrial building on Federal Road Brookfield, 25 yard pool, therapy pool, reception, workout room, locker rooms, incredible parking and expandable. Easily converted to industrial/warehouse.

#### **PROPERTY HIGHLIGHTS**

- City Sewer, Well (City Water Available)
- 400 Amp 3 Phase Power
- +/- 7.67 Acres
- 25 Yard Pool
- 2 Therapeutic Pools
- Reception, Locker Rooms, Workout Room, Offices, Party Room
- 40+ Parking Spots
- Taxes: \$23,247 per year