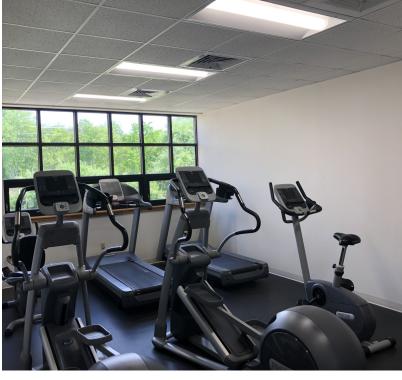

#### PROPERTY DESCRIPTION

Very rare opportunity to own a gym/industrial building on Federal Road Brookfield, 25 yard pool, therapy pool, reception, workout room, locker rooms, incredible parking and expandable. Easily converted to industrial/warehouse.

#### **PROPERTY HIGHLIGHTS**

- City Sewer, Well (City Water Available)
- 400 Amp 3 Phase Power
- +/- 7.67 Acres
- 25 Yard Pool
- 2 Therapeutic Pools
- Reception, Locker Rooms, Workout Room, Offices, Party Room
- 40+ Parking Spots
- Taxes: \$23,247 per year