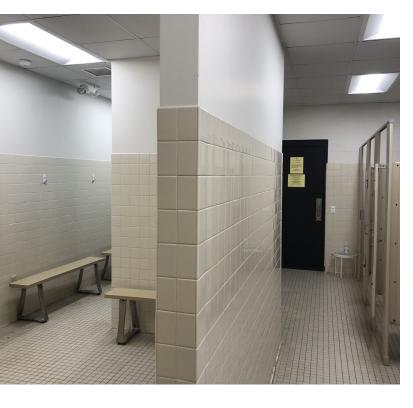

#### PROPERTY DESCRIPTION

Very rare opportunity to own a gym/industrial building on Federal Road Brookfield, 25 yard pool, therapy pool, reception, workout room, locker rooms, incredible parking and expandable. Easily converted to industrial/warehouse.

#### **PROPERTY HIGHLIGHTS**

- City Sewer, Well (City Water Available)
- 400 Amp 3 Phase Power
- +/- 7.67 Acres
- 25 Yard Pool
- 2 Therapeutic Pools
- Reception, Locker Rooms, Workout Room, Offices, Party Room
- 40+ Parking Spots
- Taxes: \$23,247 per year