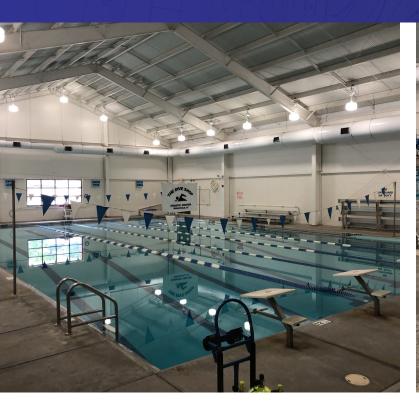

#### PROPERTY DESCRIPTION

Very rare opportunity to own a gym/industrial building on Federal Road Brookfield, 25 yard pool, therapy pool, reception, workout room, locker rooms, incredible parking and expandable. Easily converted to industrial/warehouse.

#### **PROPERTY HIGHLIGHTS**

- City Sewer, Well (City Water Available)
- 400 Amp 3 Phase Power
- +/- 7.67 Acres
- 25 Yard Pool
- 2 Therapeutic Pools
- Reception, Locker Rooms, Workout Room, Offices, Party Room
- 40+ Parking Spots
- Taxes: \$23,247 per year