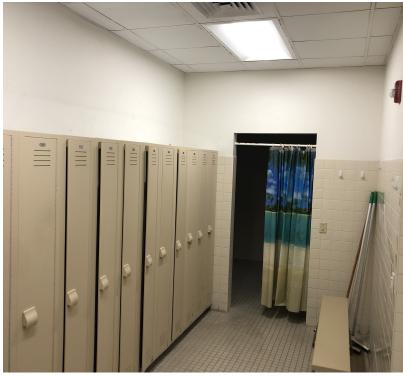

#### PROPERTY DESCRIPTION

Very rare opportunity to own a gym/industrial building on Federal Road Brookfield, 25 yard pool, therapy pool, reception, workout room, locker rooms, incredible parking and expandable. Easily converted to industrial/warehouse.

#### **PROPERTY HIGHLIGHTS**

- City Sewer, Well (City Water Available)
- 400 Amp 3 Phase Power
- +/- 7.67 Acres
- 25 Yard Pool
- 2 Therapeutic Pools
- Reception, Locker Rooms, Workout Room, Offices, Party Room
- 40+ Parking Spots
- Taxes: \$23,247 per year