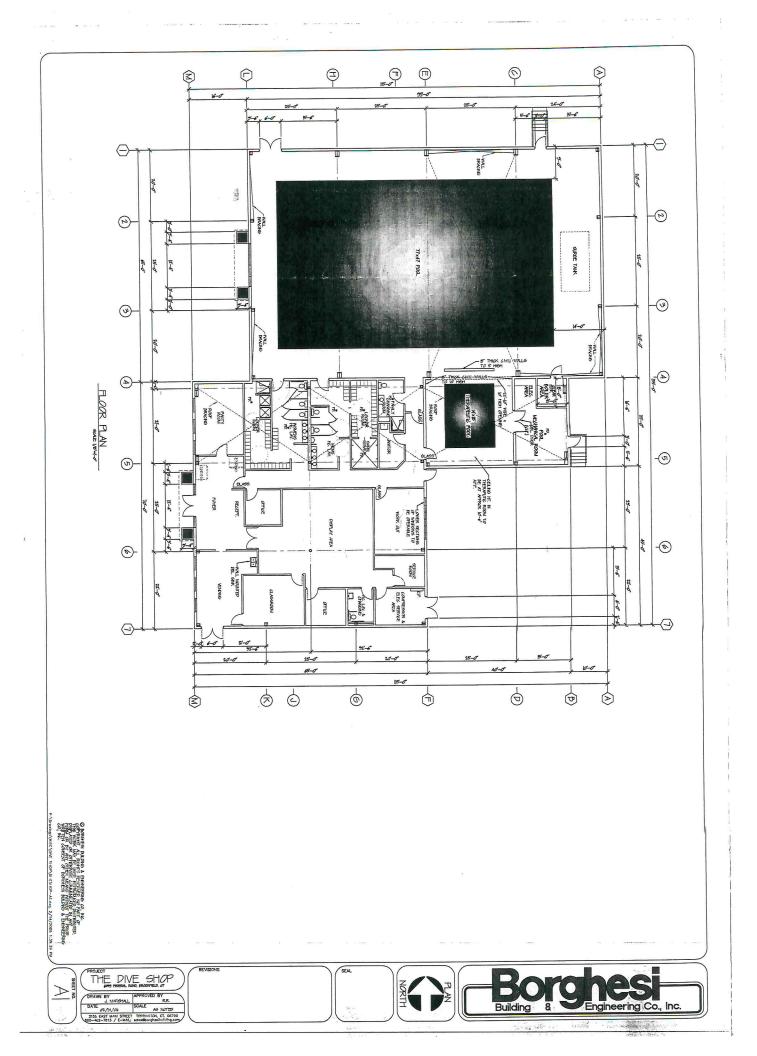

#### PROPERTY DESCRIPTION

Very rare opportunity to own a gym/industrial building on Federal Road Brookfield, 25 yard pool, therapy pool, reception, workout room, locker rooms, incredible parking and expandable. Easily converted to industrial/warehouse.

#### **PROPERTY HIGHLIGHTS**

- City Sewer, Well (City Water Available)
- 400 Amp 3 Phase Power
- +/- 7.67 Acres
- 25 Yard Pool
- 2 Therapeutic Pools
- Reception, Locker Rooms, Workout Room, Offices, Party Room
- 40+ Parking Spots
- Taxes: \$23,247 per year

| OFFERING SUMMARY |             |
|------------------|-------------|
| Sale Price:      | \$2,095,000 |
| Building Size:   | 11,985 SF   |

| DEMOGRAPHICS      | 0.5 MILES | 1 MILE    | 1.5 MILES |
|-------------------|-----------|-----------|-----------|
| Total Households  | 343       | 1,339     | 2,892     |
| Total Population  | 759       | 3,165     | 7,022     |
| Average HH Income | \$118,602 | \$127,100 | \$123,200 |