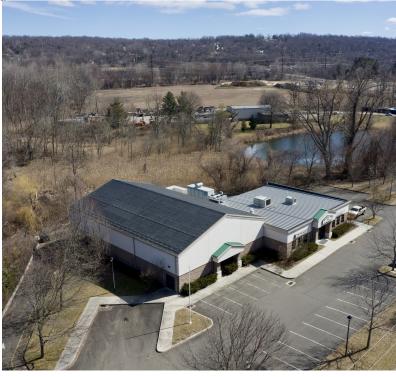

#### PROPERTY DESCRIPTION

Very rare opportunity to own a gym/industrial building on Federal Road Brookfield, 25 yard pool, therapy pool, reception, workout room, locker rooms, incredible parking and expandable. Easily converted to industrial/warehouse.

#### **PROPERTY HIGHLIGHTS**

- City Sewer, Well (City Water Available)
- 400 Amp 3 Phase Power
- +/- 7.67 Acres
- 25 Yard Pool
- 2 Therapeutic Pools
- Reception, Locker Rooms, Workout Room, Offices, Party Room
- 40+ Parking Spots
- Taxes: \$23,247 per year