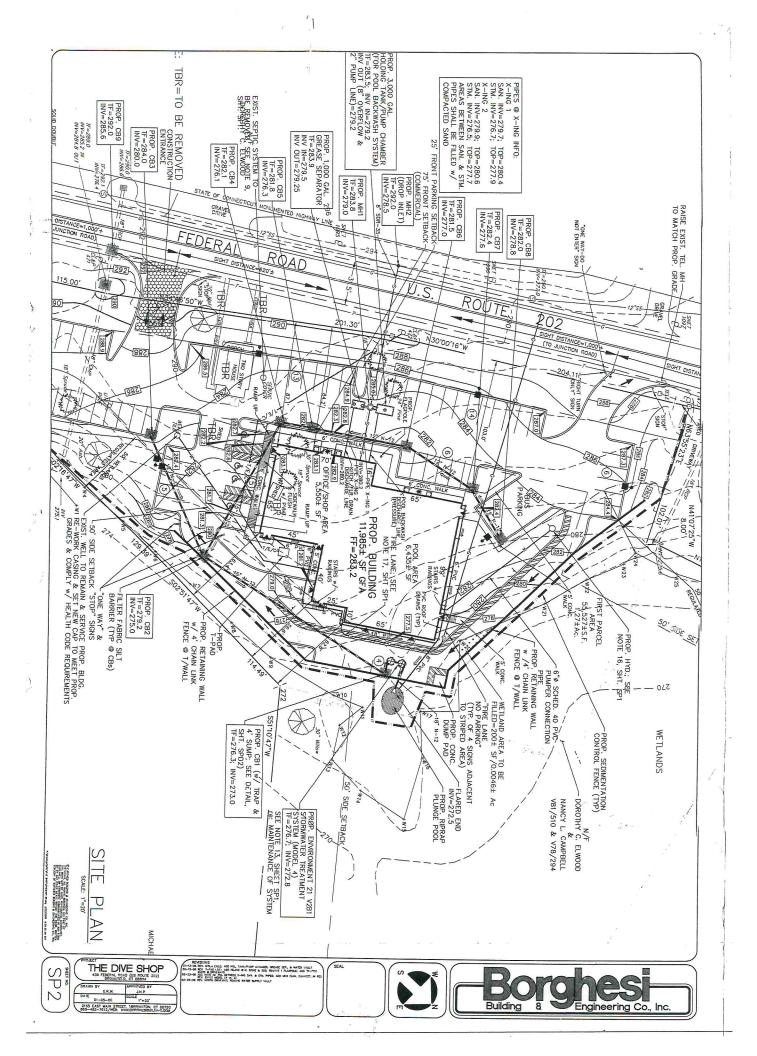

#### PROPERTY DESCRIPTION

Very rare opportunity to own a gym/industrial building on Federal Road Brookfield, 25 yard pool, therapy pool, reception, workout room, locker rooms, incredible parking and expandable. Easily converted to industrial/warehouse.

#### **PROPERTY HIGHLIGHTS**

- City Sewer, Well (City Water Available)
- 400 Amp 3 Phase Power
- +/- 7.67 Acres
- 25 Yard Pool
- 2 Therapeutic Pools
- Reception, Locker Rooms, Workout Room, Offices, Party Room
- 40+ Parking Spots
- Taxes: \$23,247 per year