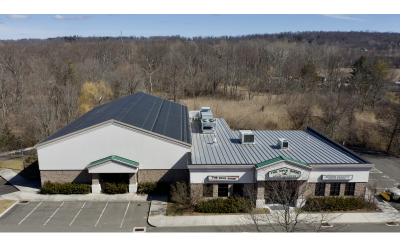

#### PROPERTY DESCRIPTION

Very rare opportunity to own a gym/industrial building on Federal Road Brookfield, 25 yard pool, therapy pool, reception, workout room, locker rooms, incredible parking and expandable. Easily converted to industrial/warehouse.

#### **PROPERTY HIGHLIGHTS**

- City Sewer, Well (City Water Available)
- 400 Amp 3 Phase Power
- +/- 7.67 Acres
- 25 Yard Pool
- 2 Therapeutic Pools
- Reception, Locker Rooms, Workout Room, Offices, Party Room
- 40+ Parking Spots
- Taxes: \$23,247 per year