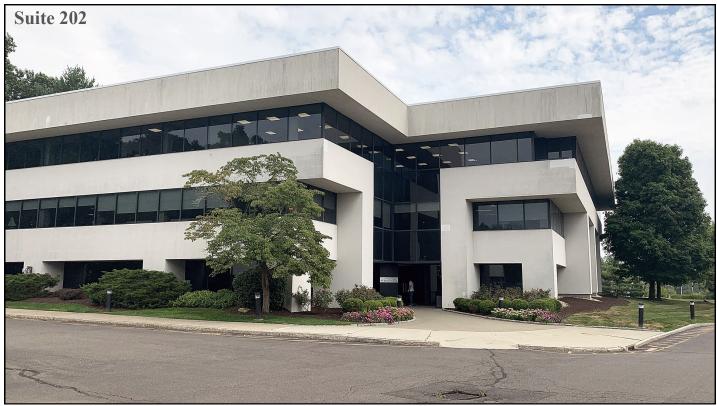

#### CLASS A OFFICE SPACE

4 Mountainview Terrace, Suite 202

Danbury, CT

Lease Price: \$19.50 Gross + Util.

FULL COMMISSION TO LEASING AGENT

Office located in the beautiful Mountain View Terrace building. Building has a newly refurbished lobby with two elevators. Landlord will build to suit to meet tenants needs. Easy access to I-84 and Route 6.

Size: +/- 3,000 Sq. Ft.

Zone: IG80

Parking: +/- 265 Spaces

Year Built: 1982

Heating: Gas Heat

Cooling: Central A/C

Utilities: City Water, Sewer and Gas

Mick Consalvo 203.241-5188 mconsalvo@towercorp.com