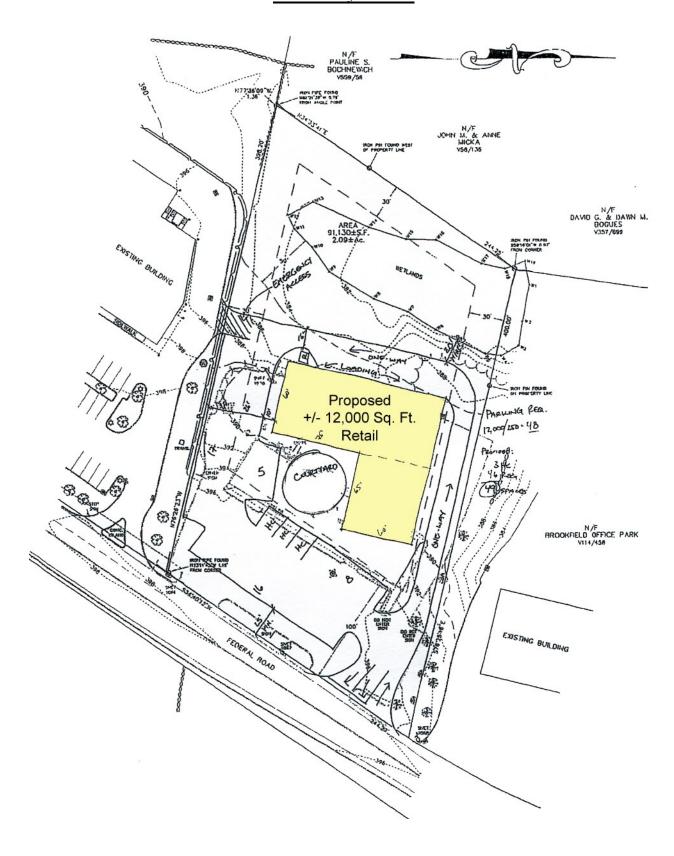

e 7), Brookfield, CT



**Size:** +/- 2.02 Acres

**Location:** Federal Road Just North of

Costco

Road Frontage: +/- 244 Ft. on Route 7

Zone: IRC 80/40 (Commercial)

**Utilities:** Sewer, Water and Gas Available

Taxes: \$17,489 Yearly With Current Building

Sale Price: \$1,550,000 Reduced

Prime location on Federal Road. Be neighbors with Costco, La-Z-Boy, Strickley Audi,, Pilgrim Furniture Bob's, Auto Zone, Maggie McFly's and Rite Aid. Ideal uses include retail, restaurant, bank site or medical.



Mick Consalvo 203.241-5188 mconsalvo@towercorp.com



Michael Dimyan 203.948-2891 mdimyan@towercorp.com

Tower Realty Corp. / 246 Federal Rd., Suite D26, Brookfield, CT 06804 / www.towercorp.com 203-775-5000 Office / 203-546-7793 Fax

## **Feasibility Plan A**



## **Feasibility Plan B**



## **Feasibility Plan C**



300 Federal Road (Route 7), Brookfield, CT