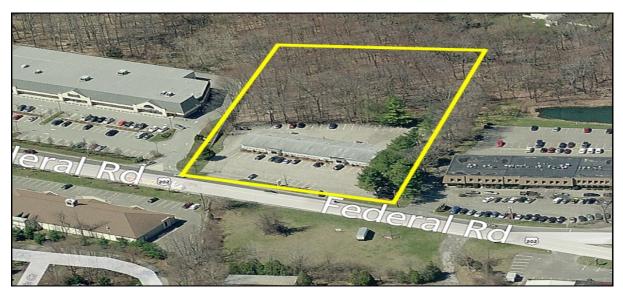

## TOWER REALTY CORP.

#### SPECIALISTS IN COMMERCIAL AND INDUSTRIAL REAL ESTATE



# ~ FOR SALE ~ COMMERICAL BUILDING WITH LAND

### 300 Federal Road (Route 7), Brookfield, CT



**Size:** +/- 2.02 Acres

**Location:** Federal Road Just North of

Costco

Road Frontage: +/- 244 Ft. on Route 7

Zone: IRC 80/40 (Commercial)

**Utilities:** Sewer, Water and Gas Available

Taxes: \$17,489 Yearly With Current Building

Sale Price: \$1,550,000 Reduced

Prime location on Federal Road. Be neighbors with Costco, La-Z-Boy, Strickley Audi,, Pilgrim Furniture Bob's, Auto Zone, Maggie McFly's and Rite Aid. Ideal uses include retail, restaurant, bank site or medical.



Mick Consalvo 203.241-5188 mconsalvo@towercorp.com



Michael Dimyan 203.948-2891 mdimyan@towercorp.com

Tower Realty Corp. / 246 Federal Rd., Suite D26, Brookfield, CT 06804 / www.towercorp.com 203-775-5000 Office / 203-546-7793 Fax

## **Feasibility Plan A**



## **Feasibility Plan B**



## **Feasibility Pla