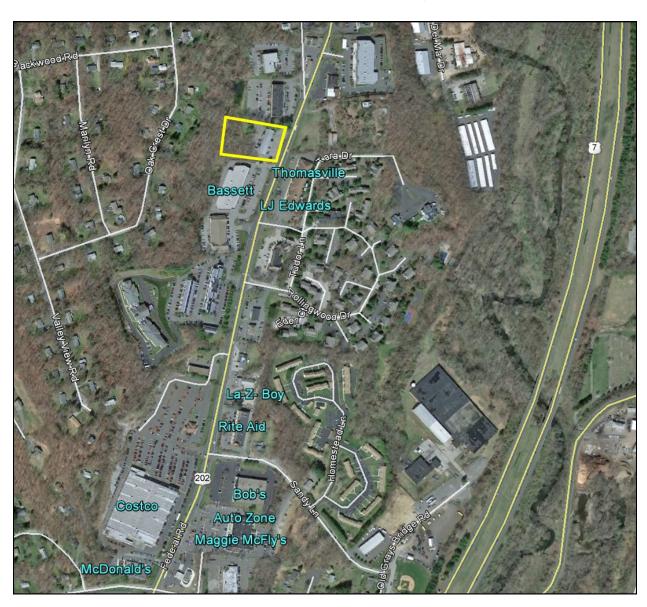

### 300 Federal Road (Route 7), Brookfield, CT

**Size:** +/- 2.02 Acres

**Location:** Federal Road Just North of

Costco

Road Frontage: +/- 244 Ft. on Route 7

Zone: IRC 80/40 (Commercial)

**Utilities:** Sewer, Water and Gas Available

Taxes: \$17,489 Yearly With Current Building

Sale Price: \$1,550,000 Reduced

Prime location on Federal Road. Be neighbors with Costco, La-Z-Boy, Strickley Audi,, Pilgrim Furniture Bob's, Auto Zone, Maggie McFly's and Rite Aid. Ideal uses include retail, restaurant, bank site or medical.