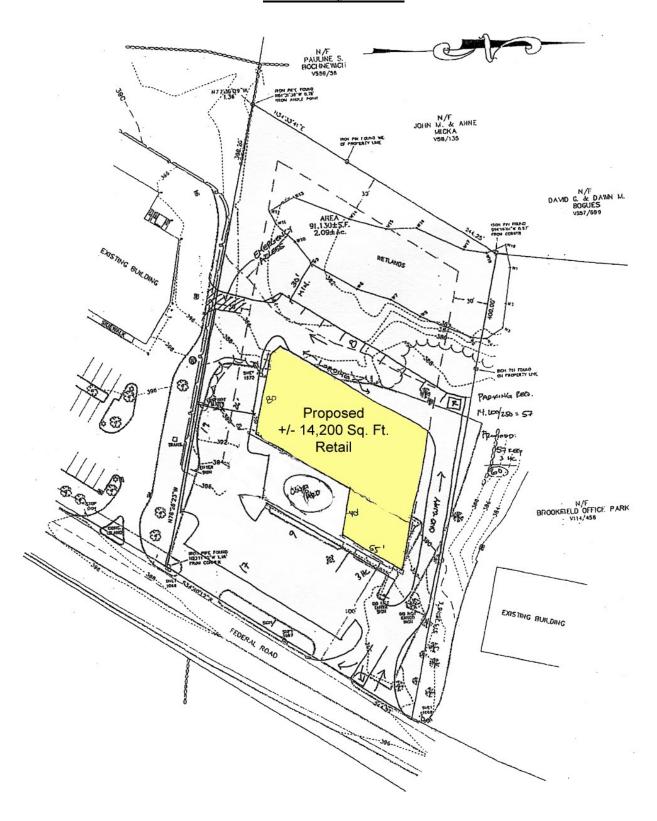

D

### 300 Federal Road (Route 7), Brookfield, CT



**Size:** +/- 2.02 Acres

**Location:** Federal Road Just North of

Costco

Road Frontage: +/- 244 Ft. on Route 7

Zone: IRC 80/40 (Commercial)

**Utilities:** Sewer, Water and Gas Available

Taxes: \$17,489 Yearly With Current Building

Sale Price: \$1,550,000 Reduced

Prime location on Federal Road. Be neighbors with Costco, La-Z-Boy, Strickley Audi,, Pilgrim Furniture Bob's, Auto Zone, Maggie McFly's and Rite Aid. Ideal uses include retail, restaurant, bank site or medical.



Mick Consalvo 203.241-5188 mconsalvo@towercorp.com



Michael Dimyan 203.948-2891 mdimyan@towercorp.com

Tower Realty Corp. / 246 Federal Rd., Suite D26, Brookfield, CT 06804 / www.towercorp.com 203-775-5000 Office / 203-546-7793 Fax

## **Feasibility Plan A**



## **Feasibility Plan B**



## **Feasibility Plan C**



300 Federal Road (Route 7), Brookfield, CT