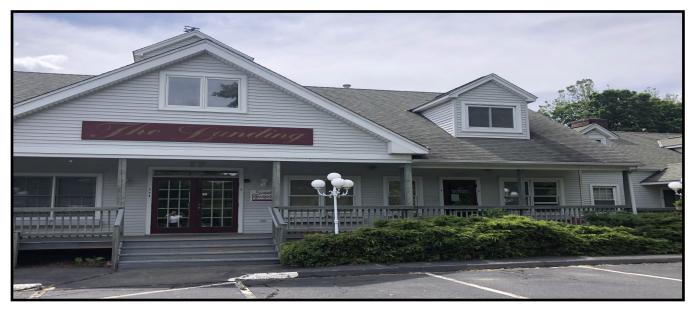

## FOR LEASE RETAIL/OFFICE/MEDICAL SPACE

16-18 Old Route 7, Brookfield, CT

Conveniently located near the four corners in Brookfield with easy access to 1-84, Federal Road and Super 7, also nearby is Dunkin Donuts, Subway, Union Savings Bank, Webster Bank, and Portobellos Restaurant Size: +/- 960 sq. ft.