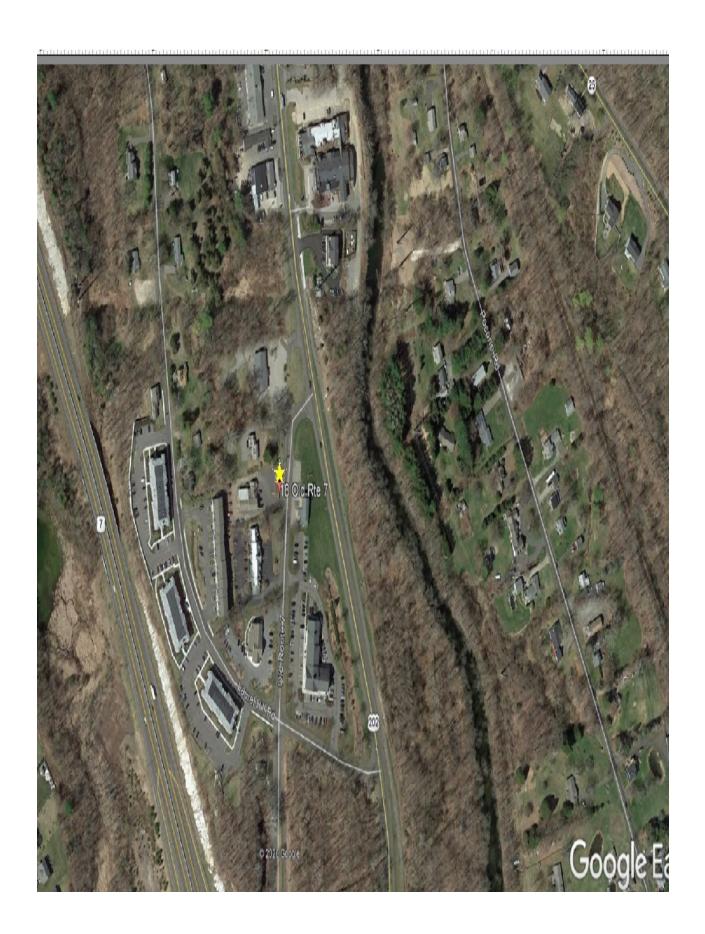

## FOR LEASE RETAIL/OFFICE/MEDICAL SPACE

16-18 Old Route 7, Brookfield, CT

Conveniently located near the four corners in Brookfield with easy access to 1-84, Federal Road and Super 7, also nearby is Dunkin Donuts, Subway, Union Savings Bank, Webster Bank, and Portobellos Restaurant Size: +/- 960 sq. ft.