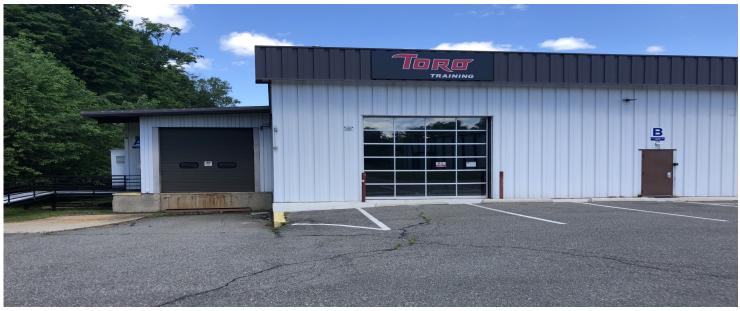

## INDUSTRIAL SPACE WITH FULL A/C

## 1114 Federal Road (Route 7) Brookfield, CT

Lease Price: \$6.25 NNN

(NNN = +/- \$3.00 PSF)

Ideal space for warehouse, distribution, assembly, light manufacturing, or laboratory. Building features 200 amp/3phse power, full a/c, 16'to 20' ceilings, and two baths. Building has signage on Route 7 and is located immediately off super 7 with easy access to I84.