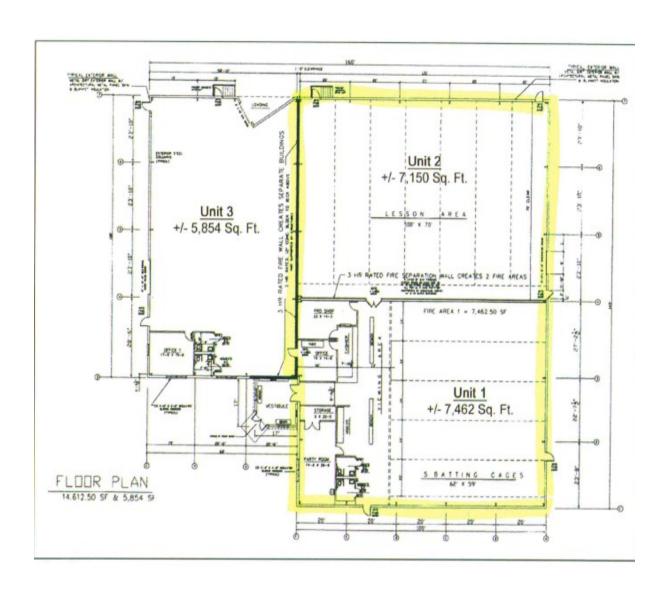

loading can be added

Ceiling Height: 24 Ft. Heating: Gas Heat

Cooling: Fully Air Conditioned

Plumbing: 2 Baths

Utilities: City Water, Sewer, and Gas



Michael Dimyan 203.948-2891 mdimyan@towercorp.com



Mick Consalvo 203.241-5188 mconsalvo@towercorp.com

Tower Realty Corp. / 246 Federal Rd., Suite D26, Brookfield, CT 06804 / www.towercorp.com 203-775-5000 Office / 203-546-7793 Fax

### ~ ADDITIONAL PHOTOS ~











Michael Dimyan 203.948-2891 mdimyan@towercorp.com







### ~ ADDITIONAL PHOTOS ~









Michael Dimyan 203.948-2891 mdimyan@towercorp.com











Mick Consalvo 203.241-5188 mconsalvo@towercorp.com

### ~ ADDITIONAL PHOTOS ~









Michael Dimyan 203.948-2891 mdimyan@towercorp.com



Mick Consalvo 203.241-5188 mconsalvo@towercorp.com

## ~ BUILDING LAYOUT ~





## ~ LOCATION MAP ~







Michael Dimyan 203.948-2891 mdimyan@towercorp.com



Mick Consalvo 203.241-5188 mconsalvo@towercorp.com