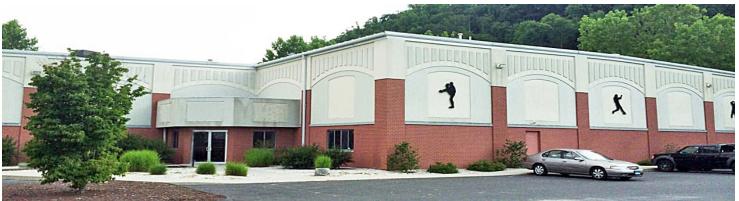

#### ~ FOR LEASE ~

# INDUSTRIAL OR RECREATIONAL FACILITY WITH FULL A/C

5 Production Drive, Brookfield, CT

Lease Price: \$7.25 NNN

Former baseball training facility ideal for any recreational or warehouse use. Building has 24 ft. ceilings, drive-in door, and full A/C. Easy access to Route 7 and I-84.

Available Units: +/- 14,612 Sq. Ft. Units 1 + 2:

Layout: +/- 14,612 Sq. Ft. Former

Baseball Training Center with One Drive-In Door, Reception,

and Offices

Construction: Steel
Zone: C-GN
Year Built: 2006

Land: 1.87 Acres