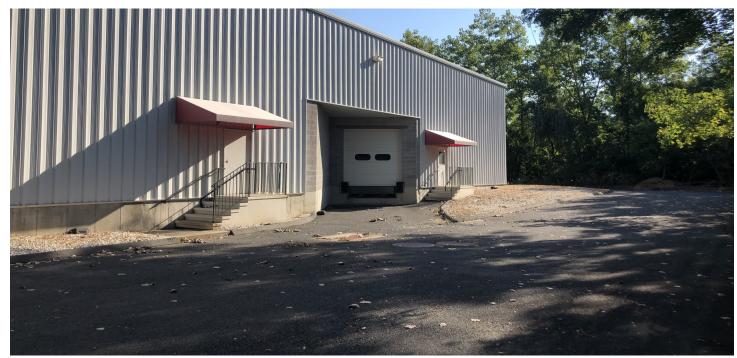

Door, Reception,

and Offices

Construction: Steel
Zone: C-GN
Year Built: 2006

Land: 1.87 Acres

Loading: 1 Drive-In Door &

Additional loading can be added

Ceiling Height: 24 Ft. Heating: Gas Heat

Cooling: Fully Air Conditioned

Plumbing: 2 Baths

Utilities: City Water, Sewer, and Gas



Michael Dimyan 203.948-2891 mdimyan@towercorp.com



Mick Consalvo 203.241-5188 mconsalvo@towercorp.com

Tower Realty Corp. / 246 Federal Rd., Suite D26, Brookfield, CT 06804 / www.towercorp.com 203-775-5000 Office / 203-546-7793 Fax

### ~ ADDITIONAL PHOTOS ~











Michael Dimyan 203.948-2891 mdimyan@towercorp.com







### ~ ADDITIONAL PHOTOS ~









Michael Dimyan 203.948-2891 mdimyan@towercorp.com











Mick Consalvo 203.241-5188 mconsalvo@towercorp.com

### ~ ADDITIONAL PHOTOS ~









Michael Dimyan 203.948-2891 mdimyan@towercorp.com



Mick Consalvo 203.241-5188 mconsalvo@towercorp.com

## ~ BUILDING LAYOUT ~





## ~ LOCATION MAP ~







Michael Dimyan 203.948-2891 mdimyan@towercorp.com



Mick Consalvo 203.241-5188 mconsalvo@towercorp.com