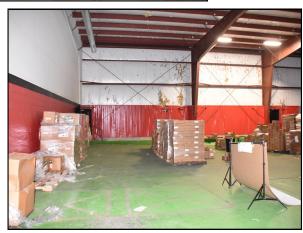

Route 7 and I-84.

Available Units: +/- 14,612 Sq. Ft. Units 1 + 2:

Layout: +/- 14,612 Sq. Ft. Former

Baseball Training Center with One Drive-In Door, Reception,

and Offices

Construction: Steel
Zone: C-GN
Year Built: 2006

Land: 1.87 Acres

Loading: 1 Drive-In Door &

Additional loading can be added

Ceiling Height: 24 Ft. Heating: Gas Heat

Cooling: Fully Air Conditioned

Plumbing: 2 Baths

Utilities: City Water, Sewer, and Gas



Michael Dimyan 203.948-2891 mdimyan@towercorp.com



Mick Consalvo 203.241-5188 mconsalvo@towercorp.com

Tower Realty Corp. / 246 Federal Rd., Suite D26, Brookfield, CT 06804 / www.towercorp.com 203-775-5000 Office / 203-546-7793 Fax

### ~ ADDITIONAL PHOTOS ~











Michael Dimyan 203.948-2891 mdimyan@towercorp.com







### ~ ADDITIONAL PHOTOS ~









Michael Dimyan 203.948-2891 mdimyan@towercorp.com











Mick Consalvo 203.241-5188 mconsalvo@towercorp.com

### ~ ADDITIONAL PHOTOS ~









Michael Dimyan 203.948-2891 mdimyan@towercorp.com



Mick Consalvo 203.241-5188 mconsalvo@towercorp.com

## ~ BUILDING LAYOUT ~





## ~ LOCATION MAP ~







Michael Dimyan 203.948-2891 mdimyan@towercorp.com



Mick Consalvo 203.241-5188 mconsalvo@towercorp.com