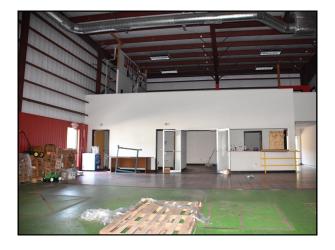

1 + 2:

Layout: +/- 14,612 Sq. Ft. Former

Baseball Training Center with One Drive-In Door, Reception,

and Offices

Construction: Steel
Zone: C-GN
Year Built: 2006

Land: 1.87 Acres

Loading: 1 Drive-In Door &

Additional loading can be added

Ceiling Height: 24 Ft. Heating: Gas Heat

Cooling: Fully Air Conditioned

Plumbing: 2 Baths

Utilities: City Water, Sewer, and Gas



Michael Dimyan 203.948-2891 mdimyan@towercorp.com



Mick Consalvo 203.241-5188 mconsalvo@towercorp.com

Tower Realty Corp. / 246 Federal Rd., Suite D26, Brookfield, CT 06804 / www.towercorp.com 203-775-5000 Office / 203-546-7793 Fax

### ~ ADDITIONAL PHOTOS ~











Michael Dimyan 203.948-2891 mdimyan@towercorp.com







### ~ ADDITIONAL PHOTOS ~









Michael Dimyan 203.948-2891 mdimyan@towercorp.com











Mick Consalvo 203.241-5188 mconsalvo@towercorp.com

### ~ ADDITIONAL PHOTOS ~









Michael Dimyan 203.948-2891 mdimyan@towercorp.com



Mick Consalvo 203.241-5188 mconsalvo@towercorp.com

## ~ BUILDING LAYOUT ~





## ~ LOCATION MAP ~







Michael Dimyan 203.948-2891 mdimyan@towercorp.com



Mick Consalvo 203.241-5188 mconsalvo@towercorp.com