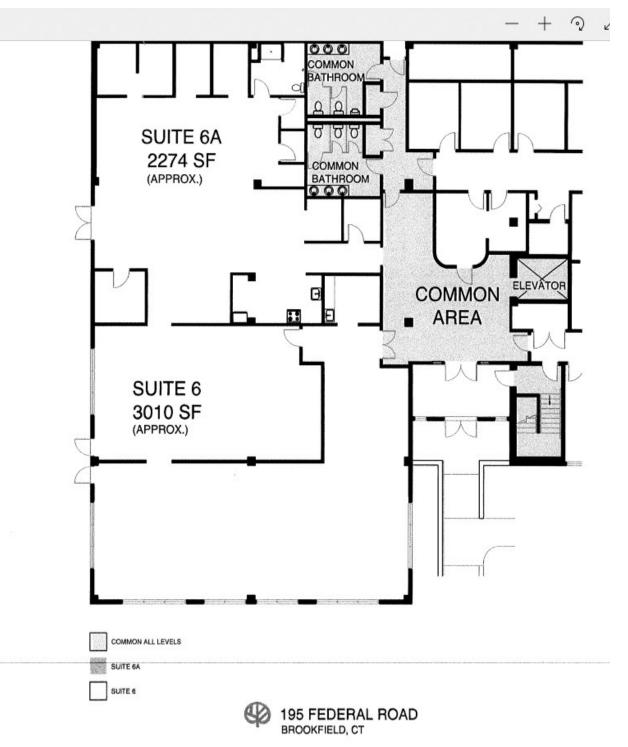

Available:

Unit 6: +/- 3,010 Sq. Ft. Unit 6A: +/- 2,,274 Sq. Ft. Combined: +/- 5,484 Sq. Ft.

Year Built: 1987 Zone: C-1

Utilities: Well; Sewer and Gas Power: 200 Amp/3 Phase

Ceiling Height: 14 Ft.

Loading: 1 Double Door,

(Drive-In Door Possible)

Heat: Gas

Cooling: Central A/C

Plumbing: One Private Bath, Two Shared Baths

Traffic Count: +/- 19,251 Vehicles Per Day

(2018)

Michael Dimyan 203.948-2891 mdimyan@towercorp.com

Tower Realty Corp. / 246 Federal Rd., Suite D26, Brookfield, CT 06804 / www.towercorp.com 203-775-5000 Office / 203-546-7793 Fax

LOWER LEVEL FLOOR PLAN