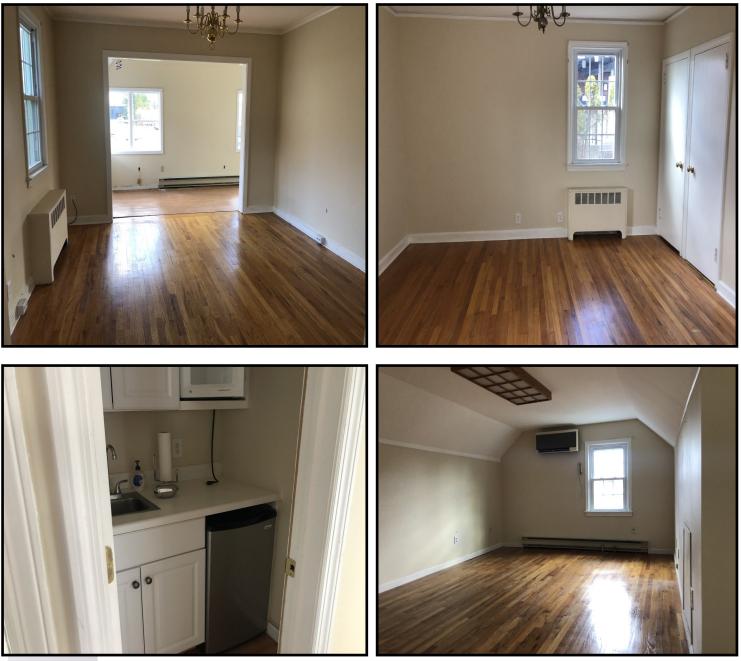

Size:

Layout:

Zone: Traffic Count: Heating: Cooling: Plumbing: Utilities: Parking: Lease Price: Reception area, Three offices, Bullpen, Kitchenette and Two baths.

+/- 1,550 Sq. Ft.

CA 80

16,191 cars per day

Oil

Wall and window A/C

Two Baths & kitchenette

Well & Septic

9 Car

\$2,200 per month + Utilities ~ ADDITIONAL PHOTOS ~

88 Mill Plain Road Danbury, CT

Mick Consalvo 203.241-5188 mconsalvo@towercorp.com