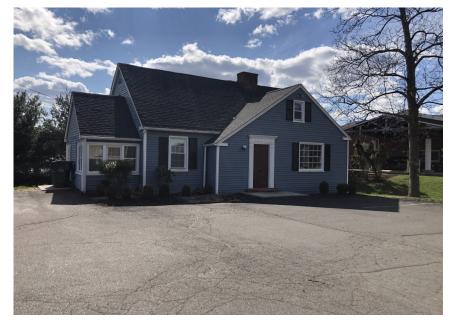

88 Mill Plain Road, Danbury, CT OFFICE / RETAIL SPACE

## 88 Mill Plain Road Danbury, CT

## Lease Price: \$2,200 per month + utilities

Free standing commercial building with great signage on busy Mill Plain Road, Danbury. Building features: Hardwood floors, Fireplace, Lots of windows, Security system, and full basement for storage. Ideal for office or retail, With easy access to I-84.