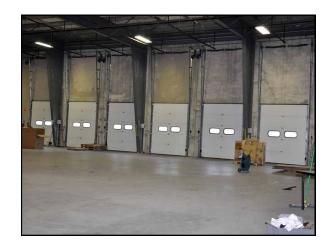

**Heating:** Gas Heat

**Utilities:** City Water, Sewer and Gas

**Loading:** 6 Loading Docks with Levelers

1 Loading Dock with Ramp

Lease Prices: \$6.95 NNN

Clean, alarmed warehouse with 6 loading docks, ramp, 24 ft. ceilings, office and breakroom. Great Westside Danbury location. Ideal space for warehouse, distribution or assembly. Easy access to I-84.