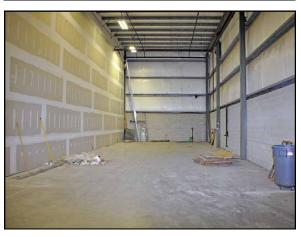

## 60 Backus Avenue, Danbury, CT

Size +/- 46,500 Sq. Ft.

Zone: IL-40

**Construction:** Block and Metal

Ceiling Height: 24 Ft. Clear

Electrical: 400 AMP, 3 Phase

**Baths:** Two Baths

Sprinkler: Yes

**Heating:** Gas Heat

**Utilities:** City Water, Sewer and Gas

**Loading:** 6 Loading Docks with Levelers

1 Loading Dock with Ramp

Lease Prices: \$6.95 NNN

Clean, alarmed warehouse with 6 loading docks, ramp, 24 ft. ceilings, office and breakroom. Great Westside Danbury location. Ideal space for warehouse, distribution or assembly. Easy access to I-84.