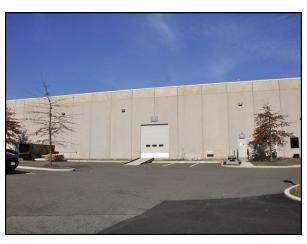

## 60 Backus Avenue, Danbury, CT

Size +/- 46,500 Sq. Ft.

Zone: IL-40

**Construction:** Block and Metal

Ceiling Height: 24 Ft. Clear

Electrical: 400 AMP, 3 Phase

**Baths:** Two Baths

Sprinkler: Yes

**Heating:** Gas Heat

**Utilities:** City Water, Sewer and Gas

**Loading:** 6 Loading Docks with Levelers

1 Loading Dock with Ramp

Lease Prices: \$6.95 NNN

Clean, alarmed warehouse with 6 loading docks, ramp, 24 ft. ceilings, office and breakroom. Great Westside Danbury location. Ideal space for warehouse, distribution or assembly. Easy access to I-84.