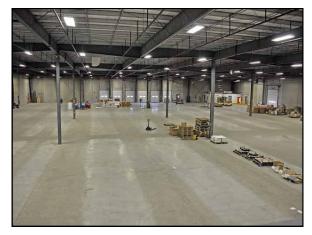

## 60 Backus Avenue, Danbury, CT

Size +/- 46,500 Sq. Ft.

Zone: IL-40

**Construction:** Block and Metal

Ceiling Height: 24 Ft. Clear

Electrical: 400 AMP, 3 Phase

**Baths:** Two Baths

Sprinkler: Yes

**Heating:** Gas Heat

**Utilities:** City Water, Sewer and Gas

**Loading:** 6 Loading Docks with Levelers

1 Loading Dock with Ramp

Lease Prices: \$6.95 NNN

Clean, alarmed warehouse with 6 loading docks, ramp, 24 ft. ceilings, office and breakroom. Great Westside Danbury location. Ideal space for warehouse, distribution or assembly. Easy access to I-84.