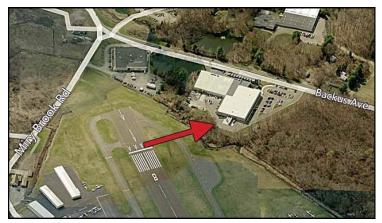

## 60 Backus Avenue, Danbury, CT

Size +/- 46,500 Sq. Ft.

Zone: IL-40

**Construction:** Block and Metal

Ceiling Height: 24 Ft. Clear

Electrical: 400 AMP, 3 Phase

**Baths:** Two Baths

Sprinkler: Yes

Mick Consalvo 203.241-5188 mconsalvo@towercorp.com

60 Backus Avenue, Danbury, CT