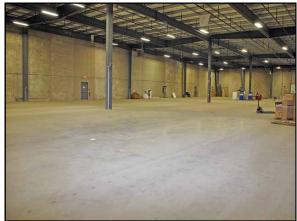

## 60 Backus Avenue, Danbury, CT

Size +/- 46,500 Sq. Ft.

Zone: IL-40

**Construction:** Block and Metal

Ceiling Height: 24 Ft. Clear

Electrical: 400 AMP, 3 Phase

**Baths:** Two Baths

Sprinkler: Yes

**Heating:** Gas Heat

**Utilities:** City Water, Sewer and Gas

**Loading:** 6 Loading Docks with Levelers

1 Loading Dock with Ramp

Lease Prices: \$6.95 NNN

Clean, alarmed warehouse with 6 loading docks, ramp, 24 ft. ceilings, office and breakroom. Great Westside Danbury location. Ideal space for warehouse, distribution or assembly. Easy access to I-84.