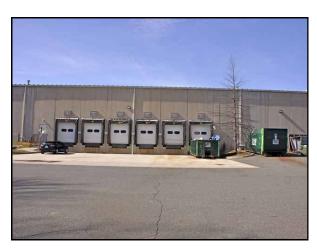

**Heating:** Gas Heat

**Utilities:** City Water, Sewer and Gas

**Loading:** 6 Loading Docks with Levelers

1 Loading Dock with Ramp

Lease Prices: \$6.95 NNN

Clean, alarmed warehouse with 6 loading docks, ramp, 24 ft. ceilings, office and breakroom. Great Westside Danbury location. Ideal space for warehouse, distribution or assembly. Easy access to I-84.