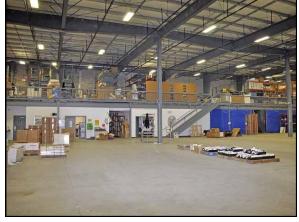

## 60 Backus Avenue, Danbury, CT

Size +/- 46,500 Sq. Ft.

Zone: IL-40

**Construction:** Block and Metal

Ceiling Height: 24 Ft. Clear

Electrical: 400 AMP, 3 Phase

**Baths:** Two Baths

Sprinkler: Yes

**Heating:** Gas Heat

**Utilities:** City Water, Sewer and Gas

**Loading:** 6 Loading Docks with Levelers

1 Loading Dock with Ramp

Lease Prices: \$6.95 NNN

Clean, alarmed warehouse with 6 loading docks, ramp, 24 ft. ceilings, office and breakroom. Great Westside Danbury location. Ideal space for warehouse, distribution or assembly. Easy access to I-84.