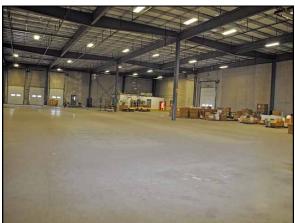

## 60 Backus Avenue, Danbury, CT

Size +/- 46,500 Sq. Ft.

Zone: IL-40

**Construction:** Block and Metal

Ceiling Height: 24 Ft. Clear

Electrical: 400 AMP, 3 Phase

**Baths:** Two Baths

Sprinkler: Yes

**Heating:** Gas Heat

**Utilities:** City Water, Sewer and Gas

**Loading:** 6 Loading Docks with Levelers

1 Loading Dock with Ramp

Lease Prices: \$6.95 NNN

Clean, alarmed warehouse with 6 loading docks, ramp, 24 ft. ceilings, office and breakroom. Great Westside Danbury location. Ideal space for warehouse, distribution or assembly. Easy access to I-84.