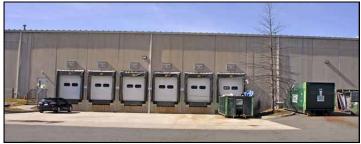

**Heating:** Gas Heat

**Utilities:** City Water, Sewer and Gas

**Loading:** 6 Loading Docks with Levelers

1 Loading Dock with Ramp

Lease Prices: \$6.95 NNN

Clean, alarmed warehouse with 6 loading docks, ramp, 24 ft. ceilings, office and breakroom. Great Westside Danbury location. Ideal space for warehouse, distribution or assembly. Easy access to I-84.