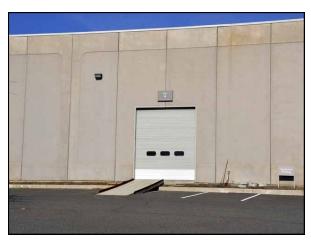

**Heating:** Gas Heat

**Utilities:** City Water, Sewer and Gas

**Loading:** 6 Loading Docks with Levelers

1 Loading Dock with Ramp

Lease Prices: \$6.95 NNN

Clean, alarmed warehouse with 6 loading docks, ramp, 24 ft. ceilings, office and breakroom. Great Westside Danbury location. Ideal space for warehouse, distribution or assembly. Easy access to I-84.