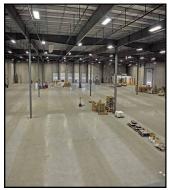

## 60 Backus Avenue, Danbury, CT

Size +/- 46,500 Sq. Ft.

Zone: IL-40

**Construction:** Block and Metal

Ceiling Height: 24 Ft. Clear

Electrical: 400 AMP, 3 Phase

**Baths:** Two Baths

Sprinkler: Yes