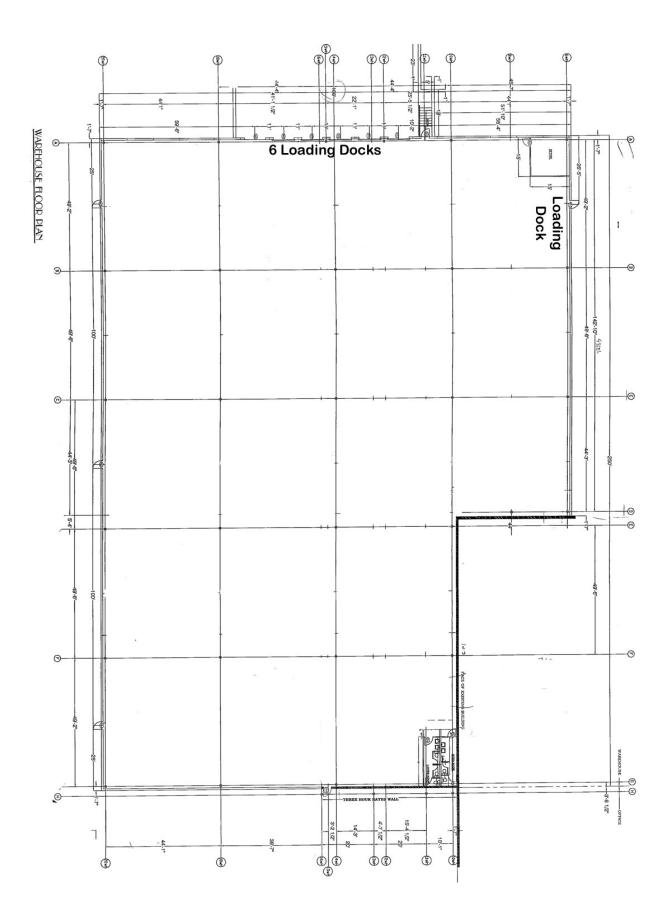

## 60 Backus Avenue, Danbury, CT

Size +/- 46,500 Sq. Ft.

Zone: IL-40

**Construction:** Block and Metal

Ceiling Height: 24 Ft. Clear

Electrical: 400 AMP, 3 Phase

**Baths:** Two Baths

Sprinkler: Yes

**Heating:** Gas Heat

**Utilities:** City Water, Sewer and Gas

**Loading:** 6 Loading Docks with Levelers

1 Loading Dock with Ramp

Lease Prices: \$6.95 NNN

Clean, alarmed warehouse with 6 loading docks, ramp, 24 ft. ceilings, office and breakroom. Great Westside Danbury location. Ideal space for warehouse, distribution or assembly. Easy access to I-84.