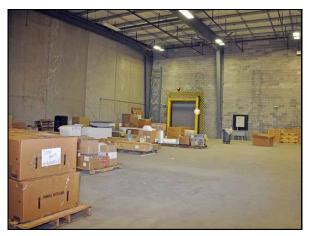

## 60 Backus Avenue, Danbury, CT

Size +/- 46,500 Sq. Ft.

Zone: IL-40

**Construction:** Block and Metal

Ceiling Height: 24 Ft. Clear

Electrical: 400 AMP, 3 Phase

**Baths:** Two Baths

Sprinkler: Yes

**Heating:** Gas Heat

**Utilities:** City Water, Sewer and Gas

**Loading:** 6 Loading Docks with Levelers

1 Loading Dock with Ramp

Lease Prices: \$6.95 NNN

Clean, alarmed warehouse with 6 loading docks, ramp, 24 ft. ceilings, office and breakroom. Great Westside Danbury location. Ideal space for warehouse, distribution or assembly. Easy access to I-84.