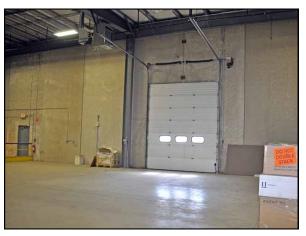

**Heating:** Gas Heat

**Utilities:** City Water, Sewer and Gas

**Loading:** 6 Loading Docks with Levelers

1 Loading Dock with Ramp

Lease Prices: \$6.95 NNN

Clean, alarmed warehouse with 6 loading docks, ramp, 24 ft. ceilings, office and breakroom. Great Westside Danbury location. Ideal space for warehouse, distribution or assembly. Easy access to I-84.