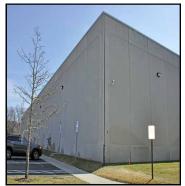

## 60 Backus Avenue, Danbury, CT

Size +/- 46,500 Sq. Ft.

Zone: IL-40

**Construction:** Block and Metal

Ceiling Height: 24 Ft. Clear

Electrical: 400 AMP, 3 Phase

**Baths:** Two Baths

Sprinkler: Yes