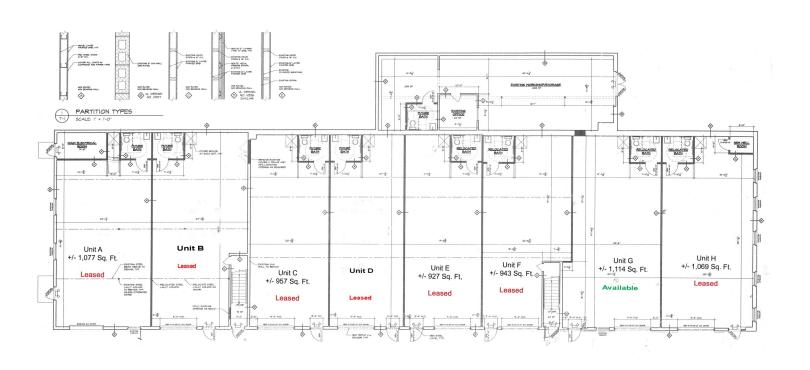

## **BUILDING LAYOUT**

34 DEL MAR DRIVE, UNIT B BROOKFIELD, CT

Mick Consalvo 203.241-5188 mconsalvo@towercorp.com

Size: +/- 1,114 Sq. Ft. Zone: I-1 (Industrial)

Year Built: 1973 Ceiling Height: +/- 9 Ft.

Plumbing: Private Bath

Electrical: 3 Phase Power

Loading: 8 Ft. Overhead Door

Heating: Gas Heat

Utilities: Well and Sewer