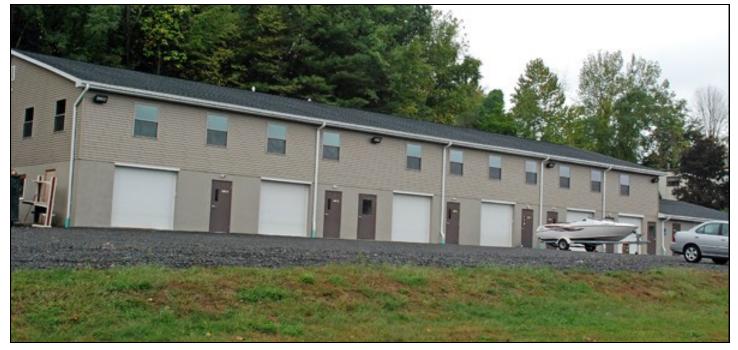

## INDUSTRIAL / STORAGE SPACE 34 Del Mar Drive, Unit G, Brookfield, CT

34 Del Mar Drive, Unit G Brookfield, CT

Lease Price: \$950 + Utilities + \$50 Garage

Ideal space for any industrial or storage use. Unit has gas heat, private bath, overhead door, 3 phase power,. Easy access to Route 7 and I-84

Size: +/- 1,114 Sq. Ft. Zone: I-1 (Industrial)

Year Built: 1973 Ceiling Height: +/- 9 Ft.

Plumbing: Private Bath

Electrical: 3 Phase Power

Loading: 8 Ft. Overhead Door

Heating: Gas Heat

Utilities: Well and Sewer