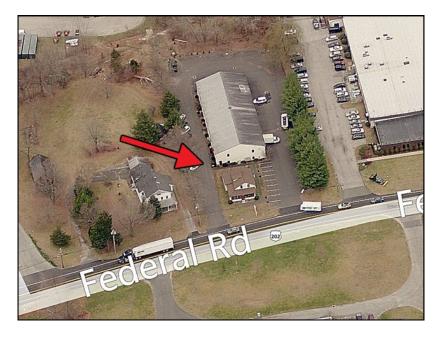

## ~ LOCATION MAP ~

994 FEDERAL ROAD, BROOKFIELD, CT

Mick Consalvo 203.241-5188 mconsalvo@towercorp.com