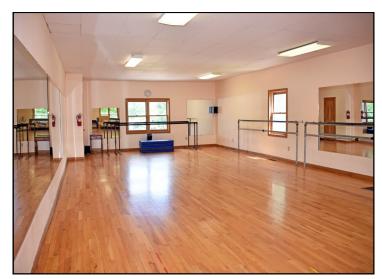

## COMMERCIAL CONDOMINIUM IDEAL FOR STUDIO

994 Federal Road, Unit 1 Brookfield, CT

Sale Price: \$139,000 Price Reduced Lease Price: \$1,900 + Util. Price Reduced

Unique opportunity to own or lease an ideal studio for dance, martial arts, yoga, fitness, or art. Unit features two studios with hardwood flooring, lots of windows, reception area, changing room, and bath. Unit offers one drive-in door and may also be used for office, assembly or warehouse.

Mick Consalvo 203.241-5188 mconsalvo@towercorp.com

Size: +/- 2,400 Sq. Ft.

Layout: Reception, 2 Studios,

Changing Room, and

Bath

Zone: IRC 80/40

Year Built: 1988

Power: 200 Amp/3 Phase