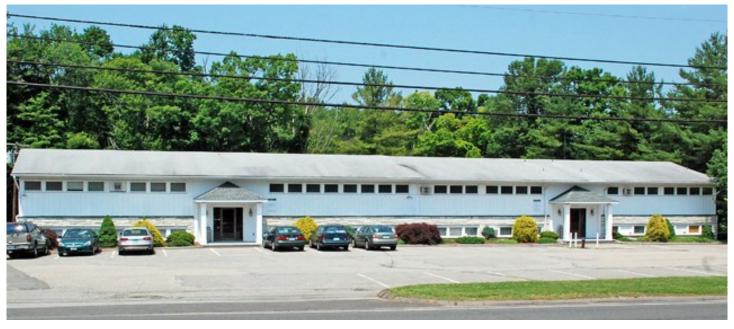

## **OFFICE SPACE**

300 Federal Road Brookfield, CT

**Lease Prices:** 

Unit 203: \$375 + Utilities Unit 207: \$800 + Utilities Unit 208: \$1,500 + Utilities

900 or 1,650 sq. ft. of office space available in great location just north of Costco. Units have reception, private offices and private bath. Building has ample parking and is ideal for any professional office or medical use.

Available Units:

Unit 203 +/- 500 Sq. Ft. Unit 207 +/- 900 Sq. Ft. Unit 208: +/- 1,650 Sq. Ft.

Zone: IRC 80/40 (Commercial)

Year Built: 1973 Parking: Ample

Heating: Electric Heat Pump
Cooling: Wall/Window Units