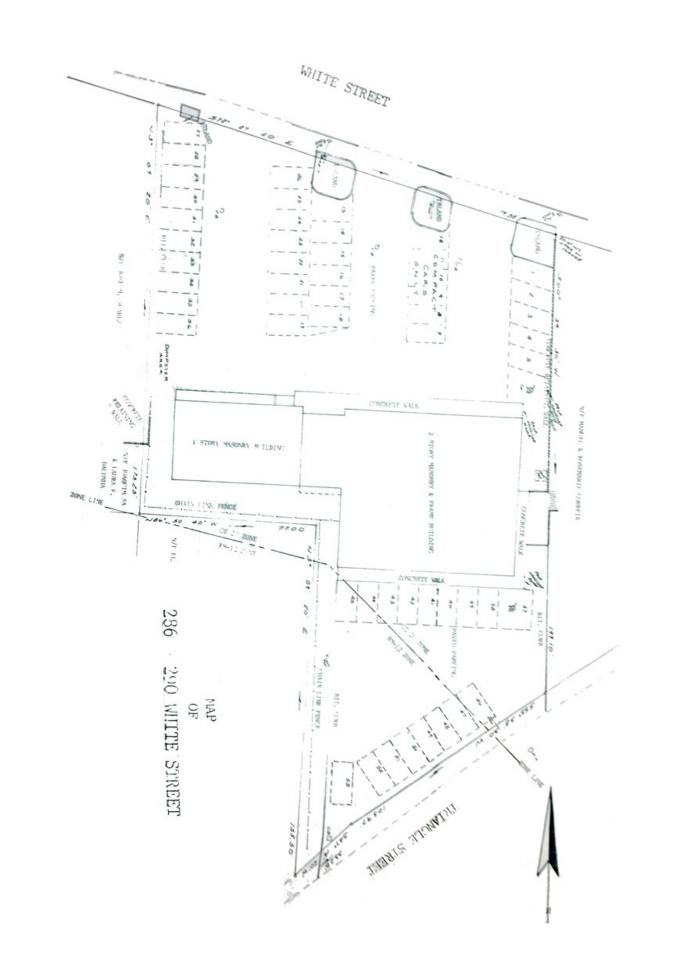

With a daily traffic count of 20,620 cars.

Size: +/- 1,400 Sq. Ft.
Layout: Open Floor Plan
Traffic Count: 20,620 per day

Zoning: CG-20 Year Built: 1971

Parking: +/- 55 Spaces
Heating: Gas Heat
Cooling: Central A/C