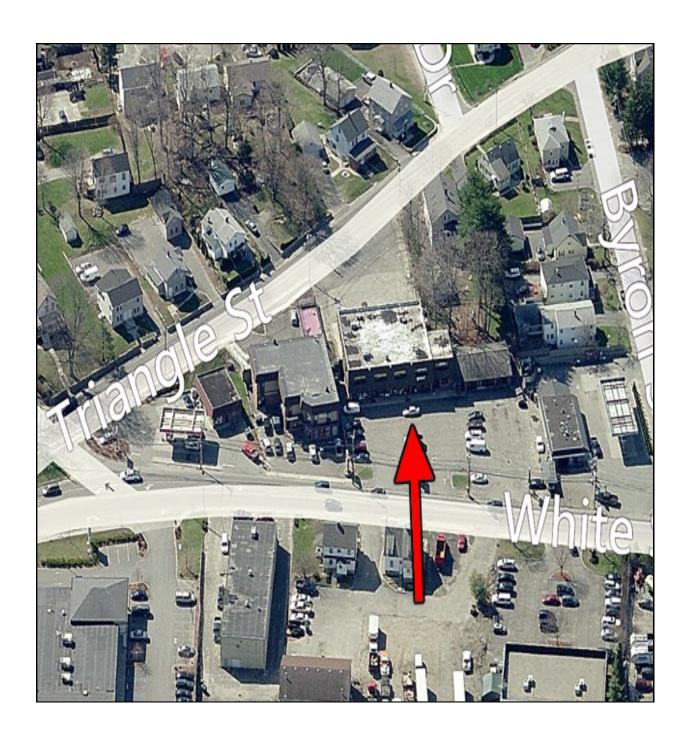

## ~ FOR LEASE ~ RETAIL PROPERTY

286 - 290 White Street, Danbury, CT

**Busy White Street Location.** 

Shopping Center offers great parking and excellent signage, space has an open floor plan, with city water & sewer and gas. Ideal for any retail use.