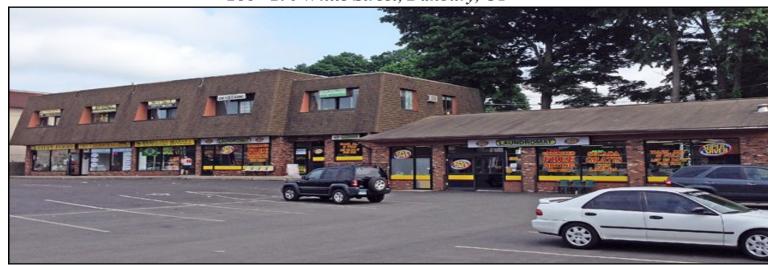

## ~ FOR LEASE ~ RETAIL PROPERTY

286 - 290 White Street, Danbury, CT

**Busy White Street Location.** 

Shopping Center offers great parking and excellent signage, space has an open floor plan, with city water & sewer and gas. Ideal for any retail use.

With a daily traffic count of 20,620 cars.

Size: +/- 1,400 Sq. Ft.
Layout: Open Floor Plan
Traffic Count: 20,620 per day

Zoning: CG-20 Year Built: 1971

Parking: +/- 55 Spaces
Heating: Gas Heat
Cooling: Central A/C

**Utilities:** City Water, Sewer and Gas

**Lease Price:** \$19 NNN

Mick Consalvo 203.241-5188 mconsalvo@towercorp.com

Michael Dimyan 203.948-2891 mdimyan@towercorp.com

286-290 White Street Danbury, CT