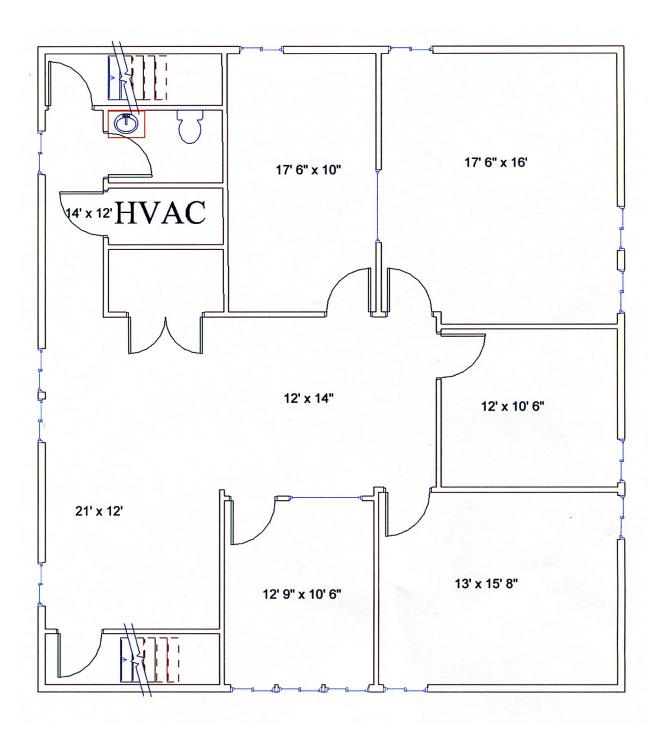

Size: +/- 1,750 Sq. ft.

:Layout: Three Private Offices

Conference Room and one bath

Zoning: I

Land: +/- 0.15 Acres

Year Built: 1984

Heating: Gas

Cooling: Central A/c

## **Second Floor**

## **Second Floor**

29 Taylor Avenue, Bethel, CT