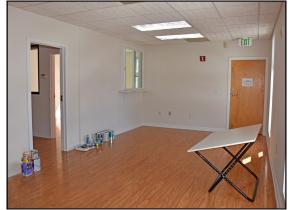

#### 29 Taylor Avenue, Unit 2, Bethel, CT

**Lease Price: \$1,395 Monthly + Utilities** 

1,750 sq. ft. Second floor office space featuring high ceiling, lots of windows and hardwood floors. Building has automated generator, T1, high speed cable, central a/c and is wired for alarm. Unit has separate entrance and is individually metered for utilities. Conveniently located within walking distance to downtown Bethe. Building is also available for sale

Size: +/- 1,750 Sq. ft.

:Layout: Three Private Offices

Conference Room and one bath

Zoning: I

Land: +/- 0.15 Acres

Year Built: 1984

Heating: Gas

Cooling: Central A/c