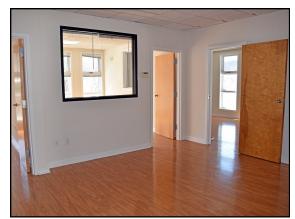

#### 29 Taylor Avenue, Unit 2, Bethel, CT

**Lease Price: \$1,395 Monthly + Utilities** 

1,750 sq. ft. Second floor office space featuring high ceiling, lots of windows and hardwood floors. Building has automated generator, T1, high speed cable, central a/c and is wired for alarm. Unit has separate entrance and is individually metered for utilities. Conveniently located within walking distance to downtown Bethe. Building is also available for sale

Size: +/- 1,750 Sq. ft.

:Layout: Three Private Offices

Conference Room and one bath

Zoning: I

Land: +/- 0.15 Acres

Year Built: 1984

Heating: Gas

Cooling: Central A/c