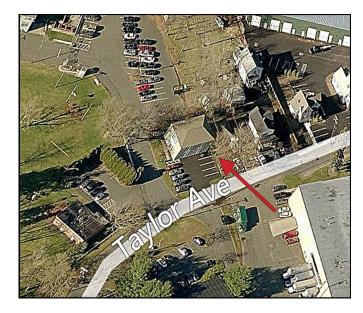

#### 29 Taylor Avenue, Unit 2, Bethel, CT

**Lease Price: \$1,395 Monthly + Utilities** 

1,750 sq. ft. Second floor office space featuring high ceiling, lots of windows and hardwood floors. Building has automated generator, T1, high speed cable, central a/c and is wired for alarm. Unit has separate entrance and is individually metered for utilities. Conveniently located within walking distance to downtown Bethe. Building is also available for sale

## **Second Floor**

29 Taylor Avenue, Bethel, CT