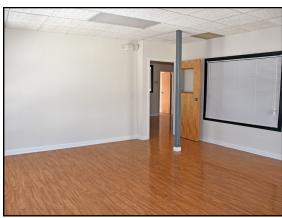

#### 29 Taylor Avenue, Unit 2, Bethel, CT

**Lease Price: \$1,395 Monthly + Utilities** 

1,750 sq. ft. Second floor office space featuring high ceiling, lots of windows and hardwood floors. Building has automated generator, T1, high speed cable, central a/c and is wired for alarm. Unit has separate entrance and is individually metered for utilities. Conveniently located within walking distance to downtown Bethe. Building is also available for sale

Size: +/- 1,750 Sq. ft.

:Layout: Three Private Offices

Conference Room and one bath

Zoning: I

Land: +/- 0.15 Acres

Year Built: 1984

Heating: Gas

Cooling: Central A/c