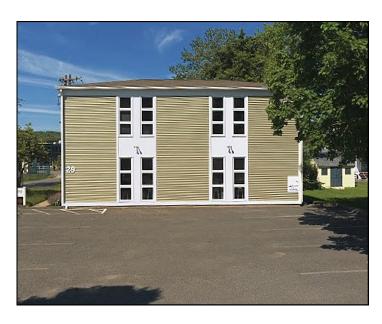

#### 29 Taylor Avenue, Unit 2, Bethel, CT

**Lease Price: \$1,395 Monthly + Utilities** 

1,750 sq. ft. Second floor office space featuring high ceiling, lots of windows and hardwood floors. Building has automated generator, T1, high speed cable, central a/c and is wired for alarm. Unit has separate entrance and is individually metered for utilities. Conveniently located within walking distance to downtown Bethe. Building is also available for sale

Size: +/- 1,750 Sq. ft.

:Layout: Three Private Offices

Conference Room and one bath

Zoning: I

Land: +/- 0.15 Acres

Year Built: 1984

Heating: Gas

Cooling: Central A/c